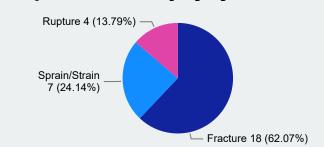

# **Time Loss Claims from Slips, Trips & Falls**

**Top 3 Nature of Injury by Incurred Costs** 

**Top 3 Nature of Injury by Claim Count** 

**Top 3 Injury Cause by Incurred Costs** 

**Top 3 Injury Cause by Claim Count** 