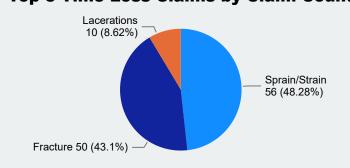

# Time Loss

**Claims** 

September 2022





# Total Time Loss Claims 183 7291

Total Claims Lost Time Days

COVID-19
3 \$0
Covid-19 Claims Total Costs Incurred

**Updated** 

# **Top 3 Time Loss Claims by Incurred Costs**



## **Top 3 Time Loss Claims by Claim Count**



# **Time Loss Claims from Slips, Trips & Falls**

**Top 3 Nature of Injury by Incurred Costs** 



**Top 3 Nature of Injury by Claim Count** 



**Top 3 Injury Cause by Incurred Costs** 



**Top 3 Injury Cause by Claim Count** 



### **Top 3 Body Part Claims by Incurred Costs**



### Top 3 Body Part Claims by Claim Count



# **Updated**

#### 2/6/2023

# **Time Loss** September 2022 **Claims**









## **Top 3 Incurred Costs by Rate Class**



## **Top 3 Claims Counts by Rate Class**



# **2022 LMS Courses**

| Course Course ID | Course Title                                        |                                                                                  |
|------------------|-----------------------------------------------------|-------------------------------------------