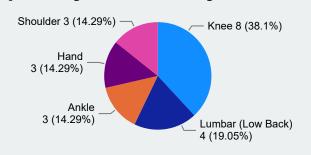

# Time Loss

**Claims** 

September 2022





# Total Time Loss Claims 183 7291

Total Claims Lost Time Days

COVID-19
3 \$0
Covid-19 Claims Total Costs Incurred

**Updated** 

# **Top 3 Time Loss Claims by Incurred Costs**



## **Top 3 Time Loss Claims by Claim Count**



# **Time Loss Claims from Slips, Trips & Falls**

**Top 3 Nature of Injury by Incurred Costs** 



**Top 3 Nature of Injury by Claim Count** 



**Top 3 Injury Cause by Incurred Costs** 



**Top 3 Injury Cause by Claim Count** 



### **Top 3 Body Part Claims by Incurred Costs**



### Top 3 Body Part Claims by Claim Count



# **Updated**

#### 2/6/2023

# **Time Loss** September 2022 **Claims**









## **Top 3 Incurred Costs by Rate Class**



## **Top 3 Claims Counts by Rate Class**



# **2022 LMS Courses**

| Course Course ID | Course Title                                        |                                                                                  |
|------------------|-----------------------------------------------------|----------------------------------------------------------------------------------|
| 2022 - LAV05     | 2022 - Diversity and Inclusion in the Workplace     | Part of being a successfu                                                        |
|                  |                                                     | dynamic workforce. This include: Definition, Impo envir