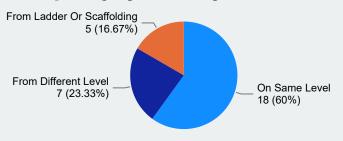

# **Time Loss Claims from Slips, Trips & Falls**

**Top 3 Nature of Injury by Incurred Costs** 

**Top 3 Nature of Injury by Claim Count** 

**Top 3 Injury Cause by Incurred Costs** 

**Top 3 Injury Cause by Claim Count** 