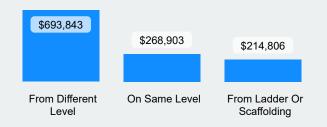

# **Time Loss Claims from Slips, Trips & Falls**

**Top 3 Nature of Injury by Incurred Costs** 

**Top 3 Nature of Injury by Claim Count** 

**Top 3 Injury Cause by Incurred Costs** 

**Top 3 Injury Cause by Claim Count** 