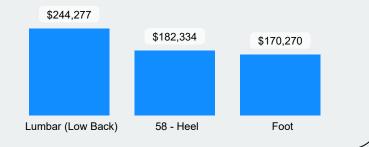

# Time Loss

**Claims** 

September 2022





# Total Time Loss Claims 183 7291

Total Claims Lost Time Days

COVID-19
3 \$0
Covid-19 Claims Total Costs Incurred

**Updated** 

# **Top 3 Time Loss Claims by Incurred Costs**



## **Top 3 Time Loss Claims by Claim Count**



# **Time Loss Claims from Slips, Trips & Falls**

**Top 3 Nature of Injury by Incurred Costs** 



**Top 3 Nature of Injury by Claim Count** 



**Top 3 Injury Cause by Incurred Costs** 



**Top 3 Injury Cause by Claim Count** 



### **Top 3 Body Part Claims by Incurred Costs**



### Top 3 Body Part Claims by Claim Count



# **Updated**

#### 2/6/2023

# **Time Loss** September 2022 **Claims**









## **Top 3 Incurred Costs by Rate Class**



## **Top 3 Claims Counts by Rate Class**



# **2022 LMS Courses**

| Course Course ID | Course Title                                        |                                                                                  |
|------------------|-----------------------------------------------------|----------------------------------------------------------------------------------|
| 2022 - LAV05     | 2022 - Diversity and Inclusion in the Workplace     | Part of being a successfu                                                        |
|                  |                                                     | dynamic wo