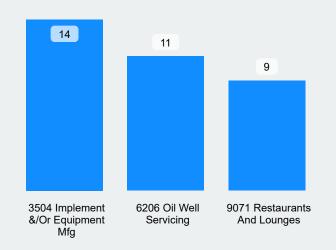

# Time Loss

**Claims** 

September 2022





# Total Time Loss Claims 183 7291

Total Claims Lost Time Days

COVID-19
3 \$0
Covid-19 Claims Total Costs Incurred

**Updated** 

# **Top 3 Time Loss Claims by Incurred Costs**



## **Top 3 Time Loss Claims by Claim Count**



# **Time Loss Claims from Slips, Trips & Falls**

**Top 3 Nature of Injury by Incurred Costs** 



**Top 3 Nature of Injury by Claim Count** 



**Top 3 Injury Cause by Incurred Costs** 



**Top 3 Injury Cause by Claim Count** 



### **Top 3 Body Part Claims by Incurred Costs**



### Top 3 Body Part Claims by Claim Count



# **Updated**

#### 2/6/2023

# **Time Loss** September 2022 **Claims**









## **Top 3 Incurred Costs by Rate Class**



## **Top 3 Claims Counts by Rate Class**



# **2022 LMS Courses**

| Course Course ID | Course Title                                        |                                                                                  |
|------------------|-----------------------------------------------------|----------------------------------------------------------------------------------|
| 2022 - LAV05     | 2022 - Diversity and Inclusion in the Workplace     | Part of being a successfu                                                        |
|                  |                                                     | dynamic workforce. This include: Definition, Impo environment that nurture       |
| 2022 - PS5-00102 | 2022 - Cardiopulmonary Resuscitation (CPR) Training | Incidents requiring CPR (<br>can improve the chances<br>threatening