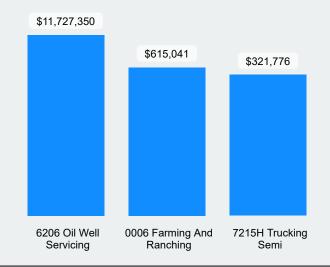

# Time Loss

**Claims** 

September 2022





# Total Time Loss Claims 183 7291

Total Claims Lost Time Days

COVID-19
3 \$0
Covid-19 Claims Total Costs Incurred

**Updated** 

# **Top 3 Time Loss Claims by Incurred Costs**



## **Top 3 Time Loss Claims by Claim Count**



# **Time Loss Claims from Slips, Trips & Falls**

**Top 3 Nature of Injury by Incurred Costs** 



**Top 3 Nature of Injury by Claim Count** 



**Top 3 Injury Cause by Incurred Costs** 



**Top 3 Injury Cause by Claim Count** 



### **Top 3 Body Part Claims by Incurred Costs**



### Top 3 Body Part Claims by Claim Count



# **Updated**

#### 2/6/2023

# **Time Loss** September 2022 **Claims**









## **Top 3 Incurred Costs by Rate Class**



## **Top 3 Claims Counts by Rate Class**



# **2022 LMS Courses**

| Course Course ID | Course Title                                        |                                                                                  |
|------------------|-----------------------------------------------------|----------------------------------------------------------------------------------|
| 2022 - LAV05     | 2022 - Diversity and Inclusion in the Workplace     | Part of being a successfu                                                        |
|                  |                                                     | dynamic workforce. This include: Definition, Impo environment that nurture       |
| 2022 - PS5-00102 | 2022 - Cardiopulmonary Resuscitation (CPR) Training | Incidents requiring CPR