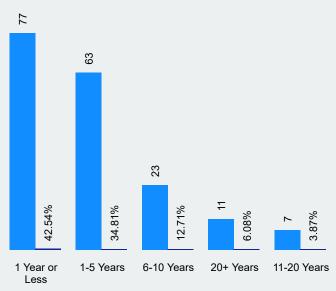

# Time Loss

**Claims** 

September 2022





# Total Time Loss Claims 183 7291

Total Claims Lost Time Days

COVID-19
3 \$0
Covid-19 Claims Total Costs Incurred

**Updated** 

# **Top 3 Time Loss Claims by Incurred Costs**



## **Top 3 Time Loss Claims by Claim Count**



# **Time Loss Claims from Slips, Trips & Falls**

**Top 3 Nature of Injury by Incurred Costs** 



**Top 3 Nature of Injury by Claim Count** 



**Top 3 Injury Cause by Incurred Costs** 



**Top 3 Injury Cause by Claim Count** 



### **Top 3 Body Part Claims by Incurred Costs**



### Top 3 Body Part Claims by Claim Count



# **Updated**

#### 2/6/2023

# **Time Loss** September 2022 **Claims**









## **Top 3 Incurred Costs by Rate Class**



## **Top 3 Claims Counts by Rate Class**



# **2022 LMS Courses**

| Course Course ID | Course Title                                        |                                                                                  |
|------------------|-----------------------------------------------------|----------------------------------------------------------------------------------|
| 2022 - LAV05     | 2022 - Diversity and Inclusion in the Workplace     | Part of being a successfu                                                        |
|                  |                                                     | dynamic workforce. This include: Definition, Impo environment that nurture       |
| 2022 - PS5-00102 | 2022 - Cardiopulmonary Resusci