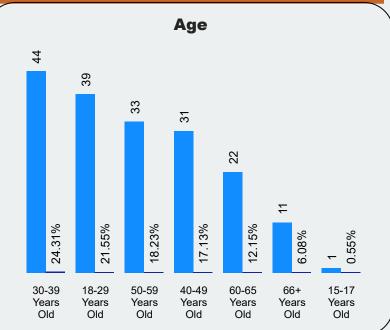

# Time Loss

**Claims** 

September 2022





# Total Time Loss Claims 183 7291

Total Claims Lost Time Days

COVID-19
3 \$0
Covid-19 Claims Total Costs Incurred

**Updated** 

# **Top 3 Time Loss Claims by Incurred Costs**



## **Top 3 Time Loss Claims by Claim Count**



# **Time Loss Claims from Slips, Trips & Falls**

**Top 3 Nature of Injury by Incurred Costs** 



**Top 3 Nature of Injury by Claim Count** 



**Top 3 Injury Cause by Incurred Costs** 



**Top 3 Injury Cause by Claim Count** 



### **Top 3 Body Part Claims by Incurred Costs**



### Top 3 Body Part Claims by Claim Count



# **Updated**

#### 2/6/2023

# **Time Loss** September 2022 **Claims**









## **Top 3 Incurred Costs by Rate Class**



## **Top 3 Claims Counts by Rate Class**



# **2022 LMS Courses**

| Course Course ID | Course Title                                        |                                                                                  |
|------------------|-----------------------------------------------------|----------------------------------------------------------------------------------|
| 2022 - LAV05     | 2022 - Diversity and Inclusion in the Workplace     | Part of being a successfu                                                        |
|                  |                                                     | dynamic workforce. This include: Definition, Impo environment that nurture       |
| 2022 - PS5-00102 | 2022 - Cardiopulmonary Resuscita