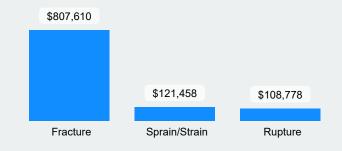

# **Time Loss Claims from Slips, Trips & Falls**

**Top 3 Nature of Injury by Incurred Costs** 

**Top 3 Nature of Injury by Claim Count** 

**Top 3 Injury Cause by Incurred Costs** 

**Top 3 Injury Cause by Claim Count** 