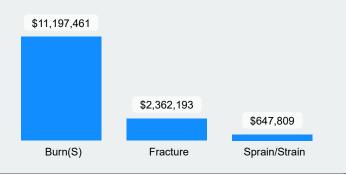

# Time Loss

**Claims** 

September 2022





# Total Time Loss Claims 183 7291

Total Claims Lost Time Days

COVID-19
3 \$0
Covid-19 Claims Total Costs Incurred

**Updated** 

# **Top 3 Time Loss Claims by Incurred Costs**



## **Top 3 Time Loss Claims by Claim Count**



# **Time Loss Claims from Slips, Trips & Falls**

**Top 3 Nature of Injury by Incurred Costs** 



**Top 3 Nature of Injury by Claim Count** 



**Top 3 Injury Cause by Incurred Costs** 



**Top 3 Injury Cause by Claim Count** 



### **Top 3 Body Part Claims by Incurred Costs**



### Top 3 Body Part Claims by Claim Count



# **Updated**

#### 2/6/2023

# **Time Loss** September 2022 **Claims**









## **Top 3 Incurred Costs by Rate Class**



## **Top 3 Claims Counts by Rate Class**



# **2022 LMS Courses**

| Course Course ID | Course Title                                        |                                                                                  |
|------------------|-------------------------------------------------