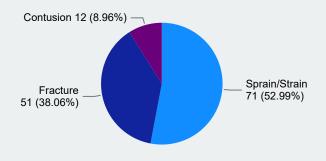

#### Top 3 Nature of Injury by Incurred Costs

Top 3 Nature of Injury by Claim Count