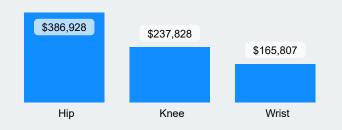

### Time Loss

#### **Updated** 2/6/2023

# Claims

### October 2022



#### **Total Time Loss Claims** 6452 **203**

**Total Claims** 

**Lost Time Days** 

Covid-19 Claims **Total Costs Incurred** 

COVID-19

#### **Top 3 Time Loss Claims by Incurred Costs**



#### **Top 3 Time Loss Claims by Claim Count**



### **Time Loss Claims from Slips, Trips & Falls**

#### Top 3 Nature of Injury by Incurred Costs



Top 3 Nature of Injury by Claim Count



#### **Top 3 Injury Cause by Incurred Costs**



**Top 3 Injury Cause by Claim Count** 



#### **Top 3 Body Part Claims by Incurred Costs**



#### Top 3 Body Part Claims by Claim Count



### **Time Loss**

## October 2022



# **Claims**







#### **Top 3 Incurred Costs by Rate Class**



#### **Top 3 Claims Counts by Rate Class**



### **2022 LMS Courses**

| Course Course ID | Course Title                                        |                                                                                  |
|------------------|-----------------------------------------------------|----------------------------------------------------------------------------------|
| 2022 - LAV05     | 2022 - Diversity and Inclusion in the Workplace     | Part of being a successfu dynamic workforce. This                                |
|                  |                                                     | include: Definition, Impo<