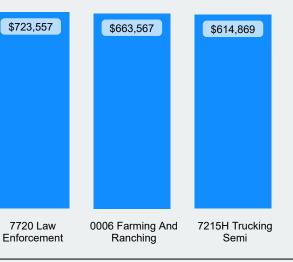

#### **Top 3 Time Loss Claims by Incurred Costs**

#### **Top 3 Incurred Costs by Rate Class**