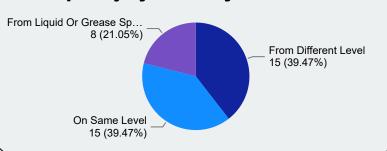

#### **Top 3 Injury Cause by Incurred Costs**

**Top 3 Injury Cause by Claim Count** 