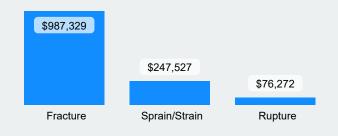

#### **Top 3 Injury Cause by Incurred Costs**

**Top 3 Injury Cause by Claim Count** 