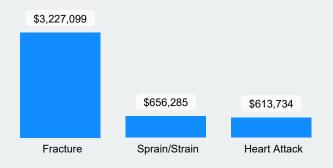

### Time Loss

#### **Updated** 2/6/2023

# Claims

### October 2022



#### **Total Time Loss Claims** 6452 **203**

**Total Claims** 

**Lost Time Days** 

Covid-19 Claims **Total Costs Incurred** 

COVID-19

#### **Top 3 Time Loss Claims by Incurred Costs**



#### **Top 3 Time Loss Claims by Claim Count**



### **Time Loss Claims from Slips, Trips & Falls**

#### Top 3 Nature of Injury by Incurred Costs



Top 3 Nature of Injury by Claim Count



#### **Top 3 Injury Cause by Incurred Costs**



**Top 3 Injury Cause by Claim Count** 



#### **Top 3 Body Part Claims by Incurred Costs**



#### Top 3 Body Part Claims by Claim Count



### **Time Loss**

## October 2022



# **Claims**







#### **Top 3 Incurred Costs by Rate Class**



#### **Top 3 Claims Counts by Rate Class**



### **2022 LMS Courses**

| Course Course ID | Course Title                                        |                                                                                  |
|------------------|-----------------------------------------------------|-------