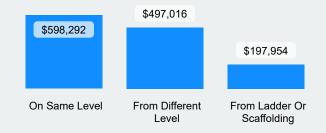

#### **Top 3 Injury Cause by Incurred Costs**

**Top 3 Injury Cause by Claim Count** 