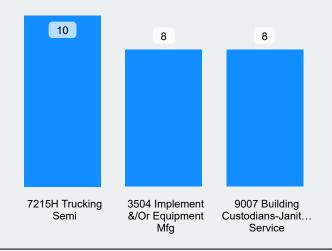

#### **Top 3 Time Loss Claims by Claim Count**

#### **Top 3 Claims Counts by Rate Class**