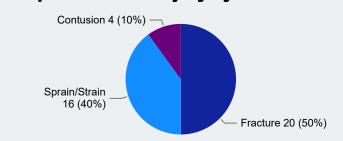

### Time Loss

#### **Updated** 2/6/2023

# Claims

### October 2022



#### **Total Time Loss Claims** 6452 **203**

**Total Claims** 

**Lost Time Days** 

Covid-19 Claims **Total Costs Incurred** 

COVID-19

#### **Top 3 Time Loss Claims by Incurred Costs**



#### **Top 3 Time Loss Claims by Claim Count**



### **Time Loss Claims from Slips, Trips & Falls**

#### Top 3 Nature of Injury by Incurred Costs



Top 3 Nature of Injury by Claim Count



#### **Top 3 Injury Cause by Incurred Costs**



**Top 3 Injury Cause by Claim Count** 



#### **Top 3 Body Part Claims by Incurred Costs**



#### Top 3 Body Part Claims by Claim Count



### **Time Loss**

## October 2022



# **Claims**







#### **Top 3 Incurred Costs by Rate Class**



#### **Top 3 Claims Counts by Rate Class**



### **2022 LMS Courses**

| Course Course ID | Course Title                                        |                                                                                  |
|------------------|-----------------------------------------------------|----------------------------------------------------------------------------------|
| 2022 - LAV05     | 2022 - Diversity and Inclusion in the Workplace     | Part of being a successfu dynamic workfo