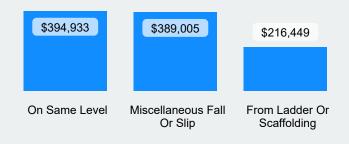

### **Time Loss**

### 11/4/2022

**Updated** 

## Claims

### October 2021



## Total Time Loss Claims 242 9997

**55** 

\$3

**Total Claims** 

**Lost Time Days** 

Covid-19 Claims Total Costs Incurred

#### **Top 3 Time Loss Claims by Incurred Costs**



#### **Top 3 Time Loss Claims by Claim Count**

COVID-19



#### **Time Loss Claims from Slips, Trips & Falls**

#### **Top 3 Nature of Injury by Incurred Costs**



#### **Top 3 Nature of Injury by Claim Count**



#### **Top 3 Injury Cause by Incurred Costs**



#### **Top 3 Injury Cause by Claim Count**



#### **Top 3 Body Part Claims by Incurred Costs**



#### **Top 3 Body Part Claims by Claim Count**



## **Time Loss**

# Claims

### October 2021









#### **Top 3 Incurred Costs by Rate Class**



#### **Top 3 Claims Counts by Rate Class**



### **2021 LMS Courses**

| Course Course ID | Course Title                     | Course Description                                                                                                                                                                                                                                                                                                                                                                                      |
|------------------|------