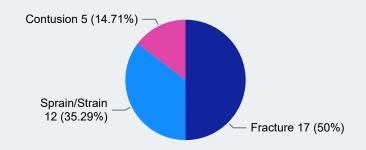

### **Time Loss**

### 11/4/2022

**Updated** 

## Claims

### October 2021



## Total Time Loss Claims 242 9997

**55** 

\$3

**Total Claims** 

**Lost Time Days** 

Covid-19 Claims Total Costs Incurred

#### **Top 3 Time Loss Claims by Incurred Costs**



#### **Top 3 Time Loss Claims by Claim Count**

COVID-19



#### **Time Loss Claims from Slips, Trips & Falls**

#### **Top 3 Nature of Injury by Incurred Costs**



#### **Top 3 Nature of Injury by Claim Count**



#### **Top 3 Injury Cause by Incurred Costs**



#### **Top 3 Injury Cause by Claim Count**



#### **Top 3 Body Part Claims by Incurred Costs**



#### **Top 3 Body Part Claims by Claim Count**



## **Time Loss**

# Claims

### October 2021









#### **Top 3 Incurred Costs by Rate Class**



#### **Top 3 Claims Counts by Rate Class**



### **2021 LMS Courses**

| Course Course ID | Course Title                     | Course Description