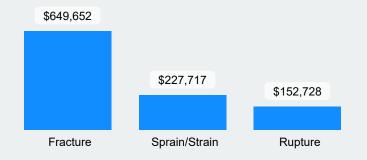

### **Time Loss**

### 11/4/2022

**Updated** 

## Claims

### October 2021



## Total Time Loss Claims 242 9997

**55** 

\$3

**Total Claims** 

**Lost Time Days** 

Covid-19 Claims Total Costs Incurred

#### **Top 3 Time Loss Claims by Incurred Costs**



#### **Top 3 Time Loss Claims by Claim Count**

COVID-19



#### **Time Loss Claims from Slips, Trips & Falls**

#### **Top 3 Nature of Injury by Incurred Costs**



#### **Top 3 Nature of Injury by Claim Count**



#### **Top 3 Injury Cause by Incurred Costs**



#### **Top 3 Injury Cause by Claim Count**



#### **Top 3 Body Part Claims by Incurred Costs**



#### **Top 3 Body Part Claims by Claim Count**



## **Time Loss**

# Claims

### October 2021









#### **Top 3 Incurred Costs by Rate Class**



#### **Top 3 Claims Counts by Rate Class**



### **2021 LMS Courses**

| Course Course ID | Course Title                     | Course Description