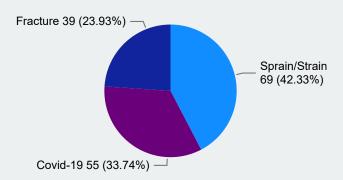

### **Time Loss**

### 11/4/2022

**Updated** 

## Claims

### October 2021



## Total Time Loss Claims 242 9997

**55** 

\$3

**Total Claims** 

**Lost Time Days** 

Covid-19 Claims Total Costs Incurred

#### **Top 3 Time Loss Claims by Incurred Costs**



#### **Top 3 Time Loss Claims by Claim Count**

COVID-19



#### **Time Loss Claims from Slips, Trips & Falls**

#### **Top 3 Nature of Injury by Incurred Costs**



#### **Top 3 Nature of Injury by Claim Count**



#### **Top 3 Injury Cause by Incurred Costs**



#### **Top 3 Injury Cause by Claim Count**



#### **Top 3 Body Part Claims by Incurred Costs**



#### **Top 3 Body Part Claims by Claim Count**



## **Time Loss**

# Claims

### October 2021









#### **Top 3 Incurred Costs by Rate Class**



#### **Top 3 Claims Counts by Rate Class**



### **2021 LMS Courses**

| Course Course ID | Course Title                     | Course Description