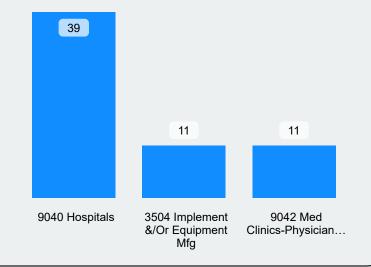

### 11/4/2022

**Updated** 

## Claims

### October 2021



## Total Time Loss Claims 242 9997

**55** 

\$3

**Total Claims** 

**Lost Time Days** 

Covid-19 Claims Total Costs Incurred

#### **Top 3 Time Loss Claims by Incurred Costs**



#### **Top 3 Time Loss Claims by Claim Count**

COVID-19



#### **Time Loss Claims from Slips, Trips & Falls**

#### **Top 3 Nature of Injury by Incurred Costs**



#### **Top 3 Nature of Injury by Claim Count**



#### **Top 3 Injury Cause by Incurred Costs**



#### **Top 3 Injury Cause by Claim Count**



#### **Top 3 Body Part Claims by Incurred Costs**



#### **Top 3 Body Part Claims by Claim Count**



## **Time Loss**

# Claims

### October 2021









#### **Top 3 Incurred Costs by Rate Class**



#### **Top 3 Claims Counts by Rate Class**



### **2021 LMS Courses**

| Course Course ID | Course Title                     | Course Description                                                                                                                                                                                                                                                                                                                                                                                      |
|------------------|----------------------------------|---------------------------------------------------------------------------------------------------------------------------------------------------------------------------------------------------------------------------------------------------------------------------