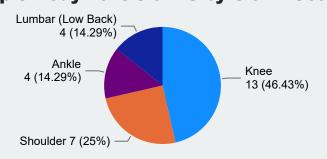

### **Time Loss**

### 11/4/2022

**Updated** 

## Claims

### October 2021



## Total Time Loss Claims 242 9997

**55** 

\$3

**Total Claims** 

**Lost Time Days** 

Covid-19 Claims Total Costs Incurred

#### **Top 3 Time Loss Claims by Incurred Costs**



#### **Top 3 Time Loss Claims by Claim Count**

COVID-19



#### **Time Loss Claims from Slips, Trips & Falls**

#### **Top 3 Nature of Injury by Incurred Costs**



#### **Top 3 Nature of Injury by Claim Count**



#### **Top 3 Injury Cause by Incurred Costs**



#### **Top 3 Injury Cause by Claim Count**



#### **Top 3 Body Part Claims by Incurred Costs**



#### **Top 3 Body Part Claims by Claim Count**



## **Time Loss**

# Claims

### October 2021









#### **Top 3 Incurred Costs by Rate Class**



#### **Top 3 Claims Counts by Rate Class**



### **2021 LMS Courses**

| Course Course ID | Course Title                     | Course Description                                                                                                                                                                                                                                                                                                                                                                                      |
|------------------|----------------------------------|------------------------------------------------------------------------------------------------------------------------