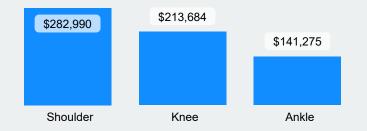

### **Time Loss**

### 11/4/2022

**Updated** 

## Claims

### October 2021



## Total Time Loss Claims 242 9997

**55** 

\$3

**Total Claims** 

**Lost Time Days** 

Covid-19 Claims Total Costs Incurred

#### **Top 3 Time Loss Claims by Incurred Costs**



#### **Top 3 Time Loss Claims by Claim Count**

COVID-19



#### **Time Loss Claims from Slips, Trips & Falls**

#### **Top 3 Nature of Injury by Incurred Costs**



#### **Top 3 Nature of Injury by Claim Count**



#### **Top 3 Injury Cause by Incurred Costs**



#### **Top 3 Injury Cause by Claim Count**



#### **Top 3 Body Part Claims by Incurred Costs**



#### **Top 3 Body Part Claims by Claim Count**



## **Time Loss**

# Claims

### October 2021









#### **Top 3 Incurred Costs by Rate Class**



#### **Top 3 Claims Counts by Rate Class**



### **2021 LMS Courses**

| Course Course ID | Course Title                     | Course Description                                                                                                                                                                                                                                                                                                                                                                                      |
|------------------|----------------------------------|----------------------------------------------------------------------