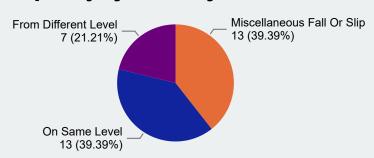

### **Time Loss**

### 11/4/2022

**Updated** 

## Claims

### October 2021



## Total Time Loss Claims 242 9997

**55** 

\$3

**Total Claims** 

**Lost Time Days** 

Covid-19 Claims Total Costs Incurred

#### **Top 3 Time Loss Claims by Incurred Costs**



#### **Top 3 Time Loss Claims by Claim Count**

COVID-19



#### **Time Loss Claims from Slips, Trips & Falls**

#### **Top 3 Nature of Injury by Incurred Costs**



#### **Top 3 Nature of Injury by Claim Count**



#### **Top 3 Injury Cause by Incurred Costs**



#### **Top 3 Injury Cause by Claim Count**



#### **Top 3 Body Part Claims by Incurred Costs**



#### **Top 3 Body Part Claims by Claim Count**



## **Time Loss**

# Claims

### October 2021









#### **Top 3 Incurred Costs by Rate Class**



#### **Top 3 Claims Counts by Rate Class**



### **2021 LMS Courses**

| Course Course ID | Course Title                     | Course Description                                                                                                                                                                                                                                                                                                                                                                                      |
|------------------|----------------------------------|-----------------