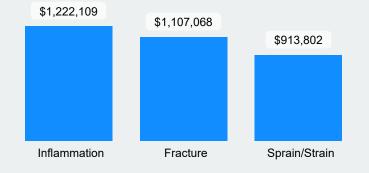

### **Time Loss**

### 11/4/2022

**Updated** 

## Claims

### October 2021



## Total Time Loss Claims 242 9997

**55** 

\$3

**Total Claims** 

**Lost Time Days** 

Covid-19 Claims Total Costs Incurred

#### **Top 3 Time Loss Claims by Incurred Costs**



#### **Top 3 Time Loss Claims by Claim Count**

COVID-19



#### **Time Loss Claims from Slips, Trips & Falls**

#### **Top 3 Nature of Injury by Incurred Costs**



#### **Top 3 Nature of Injury by Claim Count**



#### **Top 3 Injury Cause by Incurred Costs**



#### **Top 3 Injury Cause by Claim Count**



#### **Top 3 Body Part Claims by Incurred Costs**



#### **Top 3 Body Part Claims by Claim Count**



## **Time Loss**

# Claims

### October 2021









#### **Top 3 Incurred Costs by Rate Class**



#### **Top 3 Claims Counts by Rate Class**



### **2021 LMS Courses**

| Course Course ID | Course Title                     | Course Description