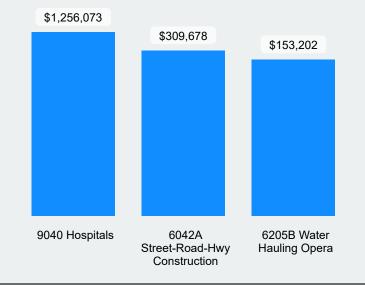

#### **Top 3 Time Loss Claims by Incurred Costs**

#### **Top 3 Time Loss Claims by Claim Count**

COVID-19