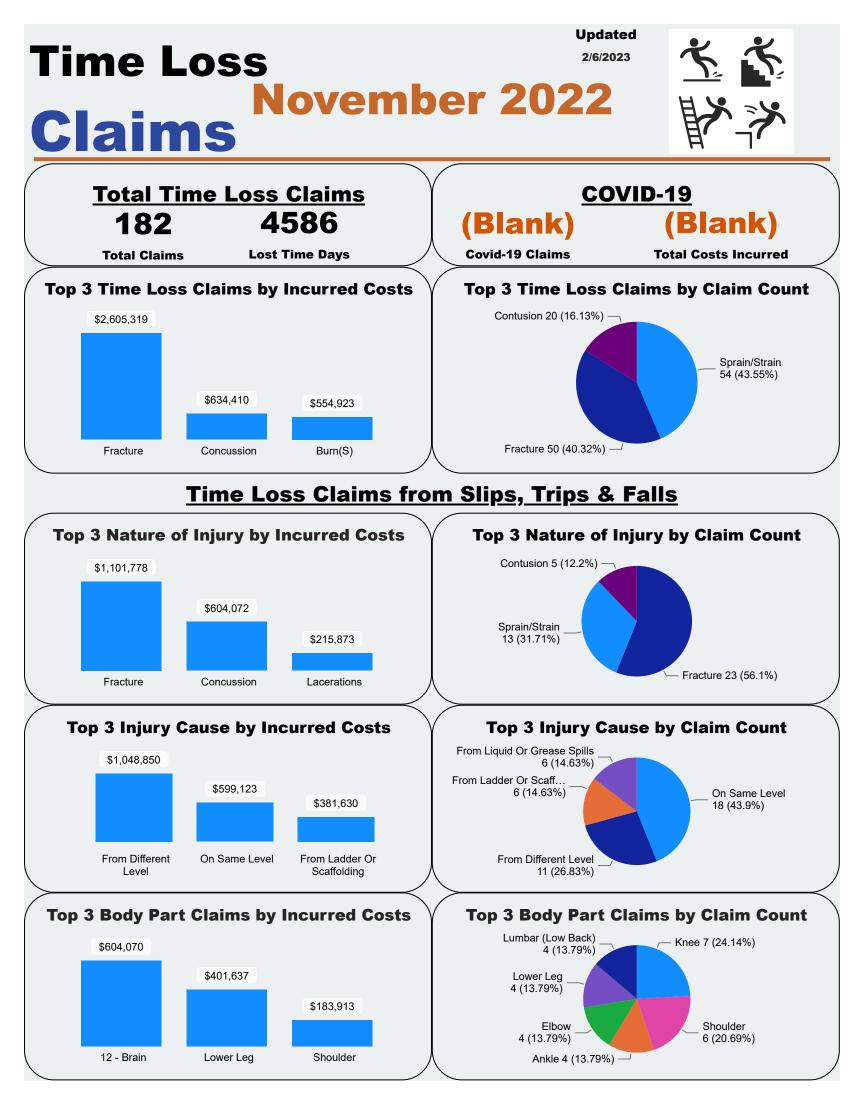

## Age 47 34 33 33 19 4 26.40% 17.42% 19.10% 18.54% 10.67% 7.87% 50-59 18-29 40-49 30-39 60-65 66+ Years Years Old Years Old Years Old Years Old Years Old Old

<u>Ť</u> Ť

 $\forall$  Top 3 Claims Counts by Rate Class