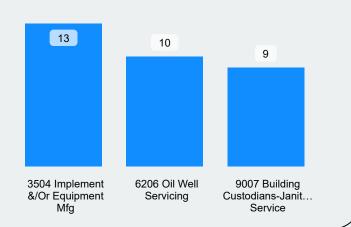

## Time Loss 2/6/2023 November 2022 Claims

**Top 3 Incurred Costs by Rate Class** 

\$775,253

6206 Oil Well

Servicing

\$604,070

5040B Structural

Iron-Steel-Erecti...

\$837,034

6042A

Street-Road-Hwy

Construction