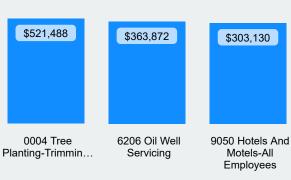

# Time Loss

Updated

2/6/2023



# <u>Claims</u>



### **Top 3 Incurred Costs by Rate Class**



#### Age 55 4 37 23 20 ÷ 28.80% 23.04% 19.37% 12.04% 10.47% 5.76% .52% o. 15-17 30-39 18-29 40-49 50-59 60-65 66+ Years Years Years Years Years Years Years Old Old Old Old Old Old Old

### **Top 3 Claims Counts by Rate Class**



## **2022 LMS Courses**

**May 2022** 

| Course Course ID | Course Title                                                                | ^                                                                                                             |
|------------------|-----------------------------------------------------------------------------|---------------------------------------------------------------------------------------------------------------|
|                  |                                                                             |