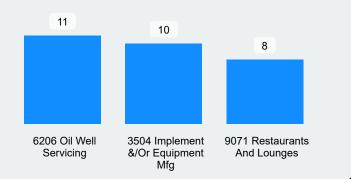

# Time Loss

Updated

2/6/2023



# <u>Claims</u>



### **Top 3 Incurred Costs by Rate Class**



#### Age 55 4 37 23 20 ÷ 28.80% 23.04% 19.37% 12.04% 10.47% 5.76% .52% o. 15-17 30-39 18-29 40-49 50-59 60-65 66+ Years Years Years Years Years Years Years Old Old Old Old Old Old Old

### **Top 3 Claims Counts by Rate Class**



## **2022 LMS Courses**

**May 2022** 

| Course Course ID | Course Title                                                                | ^                                                                                                             |
|------------------|-----------------------------------------------------------------------------|---------------------------------------------------------------------------------------------------------------|
|                  |                                                                             |                                                                                                               |
| 2022 - LAV05     | 2022 - Diversity and Inclusion in the Workplace                             | Part of being a successfu<