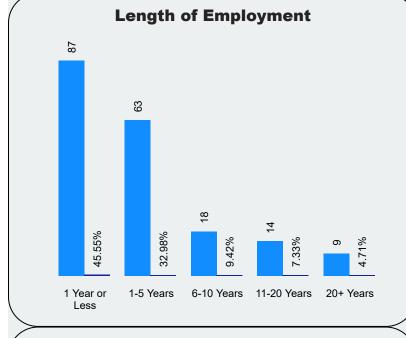

# Time Loss

Updated

2/6/2023



# <u>Claims</u>



### **Top 3 Incurred Costs by Rate Class**



#### Age 55 4 37 23 20 ÷ 28.80% 23.04% 19.37% 12.04% 10.47% 5.76% .52% o. 15-17 30-39 18-29 40-49 50-59 60-65 66+ Years Years Years Years Years Years Years Old Old Old Old Old Old Old

### **Top 3 Claims Counts by Rate Class**



## **2022 LMS Courses**

**May 2022** 

| Course Course ID | Course Title                                                                | ^                                                                                                             |
|------------------|-----------------------------------------------------------------------------|---------------------------------------------------------------------------------------------------------------|
|                  |