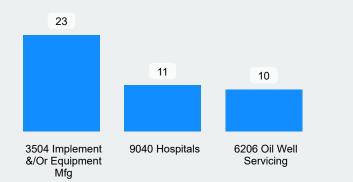

# Time Loss

June 2022



## <u>Claims</u>



#### **Top 3 Incurred Costs by Rate Class**





Updated

2/6/2023

#### **Top 3 Claims Counts by Rate Class**



### **2022 LMS Courses**

| Course Course ID | Course Title                                                                | ^                             |
|------------------|-----------------------------------------------------------------------------|-------------------------------|
|                  |                                                                             |                               |
| 2022 - LAV05     | 2022 - Diversity and Inclusion in the Workplace                             | Part of being a successfu     |
|                  |                                                                             | dynamic workforce. This       |
|                  |                                                                             | include: Definitio