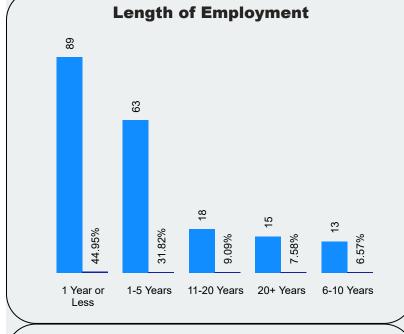

# Time Loss

June 2022



## <u>Claims</u>



#### **Top 3 Incurred Costs by Rate Class**





Updated

2/6/2023

#### **Top 3 Claims Counts by Rate Class**



### **2022 LMS Courses**

| Course Course ID | Course Title                                                                | ^                             |
|------------------|-----------------------------------------------------------------------------|-------------------------------|
|                  |                                                                             |                               |
| 2022 - LAV05     | 2022 - Diversity and Inclusion in the Workplace                             | Part of being a successfu     |
|                  |                                                                             | dynamic workforce. This       |
|