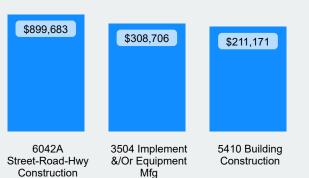

# Time Loss

June 2022



## <u>Claims</u>



#### **Top 3 Incurred Costs by Rate Class**





Updated

2/6/2023

#### **Top 3 Claims Counts by Rate Class**



### **2022 LMS Courses**

| Course Course ID | Course Title                                                                | ^                             |
|------------------|-----------------------------------------------------------------------------|-------------------------------|
|                  |                                                                             |                               |
| 2022 - LAV05     | 2022 - Diversity and Inclusion in the Workplace                             | Part of being a successfu     |
|                  |                                                                             | dynamic workforce. This       |
|                  |