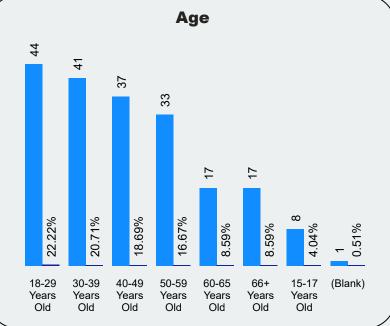

# Time Loss

June 2022



## <u>Claims</u>



#### **Top 3 Incurred Costs by Rate Class**





Updated

2/6/2023

#### **Top 3 Claims Counts by Rate Class**



### **2022 LMS Courses**

| Course Course ID | Course Title                                                                | ^                             |
|------------------|-----------------------------------------------------------------------------|-------------------------------|
|                  |                                                                             |                               |
| 2022 - LAV05     | 2022 - Diversity and Inclusion in the Workplace                             | Part of being a successfu     |
|                  |                                                                             | dynamic workforce. This       |
|                  |