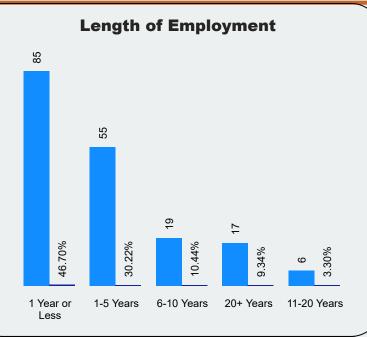

### **Time Loss**

## **July 2022**

### Updated 2/6/2023

# **Claims**

# Total Time Loss Claims 187 7740

Total Claims Lost Time Days