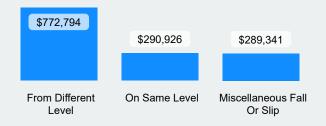

### **Time Loss**

## **July 2022**

### Updated 2/6/2023

# がが

# **Claims**

# Total Time Loss Claims 187 7740

Total Claims Lost Time Days

# COVID-19 8 \$0 Covid-19 Claims Total Costs Incurred





#### **Top 3 Time Loss Claims by Claim Count**



#### **Time Loss Claims from Slips, Trips & Falls**

**Top 3 Nature of Injury by Incurred Costs** 



**Top 3 Nature of Injury by Claim Count** 



**Top 3 Injury Cause by Incurred Costs** 



**Top 3 Injury Cause by Claim Count** 



#### **Top 3 Body Part Claims by Incurred Costs**



#### Top 3 Body Part Claims by Claim Count



### **Time Loss**

### **July 2022**



### **Claims**





#### **Top 3 Incurred Costs by Rate Class**



#### **Top 3 Claims Counts by Rate Class**



### **2022 LMS Courses**

| Course Course ID | Course Title                                        | /                                                                                |
|------------------|-----------------------------------------------------|----------------------------------------------------------------------------------|
| 2022 - LAV05     | 2022 - Diversity and Inclusion in the Workplace     | Part of being a successfu<br>dynamic workforce. This                             |
|