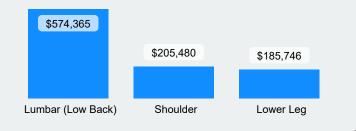

### **Time Loss**

## **July 2022**

### Updated 2/6/2023

# がが

# **Claims**

# Total Time Loss Claims 187 7740

Total Claims Lost Time Days

# COVID-19 8 \$0 Covid-19 Claims Total Costs Incurred





#### **Top 3 Time Loss Claims by Claim Count**



#### **Time Loss Claims from Slips, Trips & Falls**

**Top 3 Nature of Injury by Incurred Costs** 



**Top 3 Nature of Injury by Claim Count** 



**Top 3 Injury Cause by Incurred Costs** 



**Top 3 Injury Cause by Claim Count** 



#### **Top 3 Body Part Claims by Incurred Costs**



#### Top 3 Body Part Claims by Claim Count



### **Time Loss**

### **July 2022**



### **Claims**





#### **Top 3 Incurred Costs by Rate Class**



#### **Top 3 Claims Counts by Rate Class**



### **2022 LMS Courses**

| Course Course ID | Course Title                                        | /                                                                                |
|------------------|-----------------------------------------------------|----------------------------------------------------------------------------------|
| 2022 - LAV05     | 2022 - Diversity and Inclusion in the Workplace     | Part of being a successfu<br>dynamic workforce. This                             |
|                  |                                                     | include: Definition, Imp