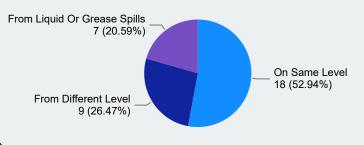

#### **Time Loss Claims from Slips, Trips & Falls**

**Top 3 Nature of Injury by Incurred Costs** 

**Top 3 Nature of Injury by Claim Count** 

**Top 3 Injury Cause by Incurred Costs** 

**Top 3 Injury Cause by Claim Count** 