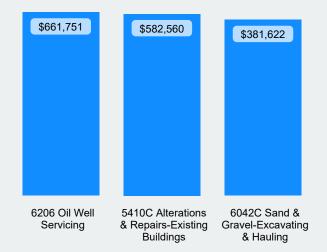

#### **Top 3 Time Loss Claims by Claim Count**

#### **Top 3 Incurred Costs by Rate Class**