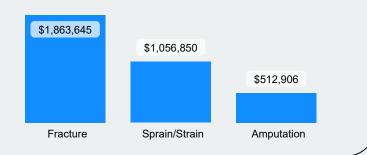

### **Time Loss**

## **July 2022**

### Updated 2/6/2023

# がが

# **Claims**

# Total Time Loss Claims 187 7740

Total Claims Lost Time Days

# COVID-19 8 \$0 Covid-19 Claims Total Costs Incurred





#### **Top 3 Time Loss Claims by Claim Count**



#### **Time Loss Claims from Slips, Trips & Falls**

**Top 3 Nature of Injury by Incurred Costs** 



**Top 3 Nature of Injury by Claim Count** 



**Top 3 Injury Cause by Incurred Costs** 



**Top 3 Injury Cause by Claim Count** 



#### **Top 3 Body Part Claims by Incurred Costs**



#### Top 3 Body Part Claims by Claim Count



### **Time Loss**

### **July 2022**



### **Claims**





#### **Top 3 Incurred Costs by Rate Class**



#### **Top 3 Claims Counts by Rate Class**



### **2022 LMS Courses**

| Course Course ID | Course Title                                        | /                                                                                |
|------------------|-----------------------------------------------------|---