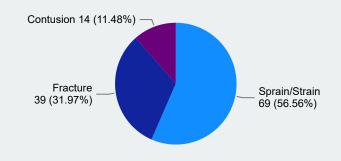

### **Time Loss**

## **July 2022**

### Updated 2/6/2023

# がが

# **Claims**

# Total Time Loss Claims 187 7740

Total Claims Lost Time Days

# COVID-19 8 \$0 Covid-19 Claims Total Costs Incurred





#### **Top 3 Time Loss Claims by Claim Count**



#### **Time Loss Claims from Slips, Trips & Falls**

**Top 3 Nature of Injury by Incurred Costs** 



**Top 3 Nature of Injury by Claim Count** 



**Top 3 Injury Cause by Incurred Costs** 



**Top 3 Injury Cause by Claim Count** 



#### **Top 3 Body Part Claims by Incurred Costs**



#### Top 3 Body Part Claims by Claim Count



### **Time Loss**

### **July 2022**



### **Claims**





#### **Top 3 Incurred Costs by Rate Class**



#### **Top 3 Claims Counts by Rate Class**



### **2022 LMS Courses**

| Course Course ID | Course Title                                        | /                                                                                |
|------------------|-----------------------------------------------------|-----------------------------------------------------