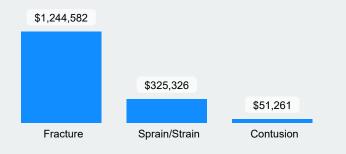

### **Time Loss**

## **July 2022**

### Updated 2/6/2023

# がが

# **Claims**

# Total Time Loss Claims 187 7740

Total Claims Lost Time Days

# COVID-19 8 \$0 Covid-19 Claims Total Costs Incurred





#### **Top 3 Time Loss Claims by Claim Count**



#### **Time Loss Claims from Slips, Trips & Falls**

**Top 3 Nature of Injury by Incurred Costs** 



**Top 3 Nature of Injury by Claim Count** 



**Top 3 Injury Cause by Incurred Costs** 



**Top 3 Injury Cause by Claim Count** 



#### **Top 3 Body Part Claims by Incurred Costs**



#### Top 3 Body Part Claims by Claim Count



### **Time Loss**

### **July 2022**



### **Claims**





#### **Top 3 Incurred Costs by Rate Class**



#### **Top 3 Claims Counts by Rate Class**



### **2022 LMS Courses**

| Course Course ID | Course Title                                        | /                                                                                |
|------------------|-----------------------------------------------------|----------------------------------------------------------------------------------|
| 2022 - LAV05     | 2022 - Diversity and Inclusion in the Workplace