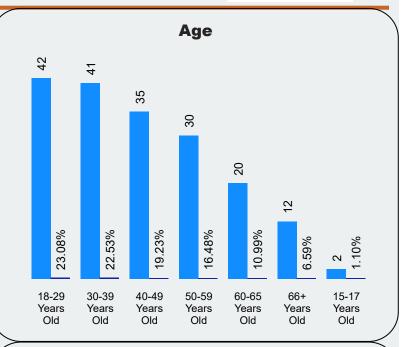

### **Time Loss**

## **July 2022**

### Updated 2/6/2023

# **Claims**

# Total Time Loss Claims 187 7740

Total Claims Lost Time Days