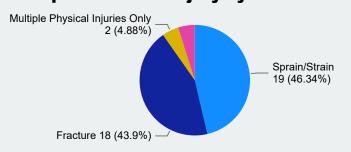

### **Time Loss**

## **July 2022**

### Updated 2/6/2023

# がが

# **Claims**

# Total Time Loss Claims 187 7740

Total Claims Lost Time Days

# COVID-19 8 \$0 Covid-19 Claims Total Costs Incurred





#### **Top 3 Time Loss Claims by Claim Count**



#### **Time Loss Claims from Slips, Trips & Falls**

**Top 3 Nature of Injury by Incurred Costs** 



**Top 3 Nature of Injury by Claim Count** 



**Top 3 Injury Cause by Incurred Costs** 



**Top 3 Injury Cause by Claim Count** 



#### **Top 3 Body Part Claims by Incurred Costs**



#### Top 3 Body Part Claims by Claim Count



### **Time Loss**

### **July 2022**



### **Claims**





#### **Top 3 Incurred Costs by Rate Class**



#### **Top 3 Claims Counts by Rate Class**



### **2022 LMS Courses**

| Course Course ID | Course Title                                        | /                                                                                |
|------------------|-----------------------------------------------------|----------------------------------------------------------------------------------|
| 2022 - LAV05     | 2022 - Diversity and Inclusion in the Workplace     | Part of being a successfu<br>dynamic workf