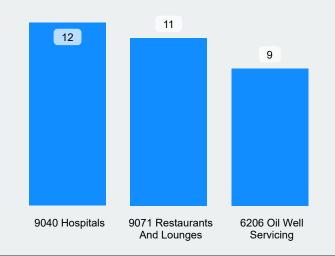

#### **Top 3 Time Loss Claims by Claim Count**

#### **Top 3 Claims Counts by Rate Class**