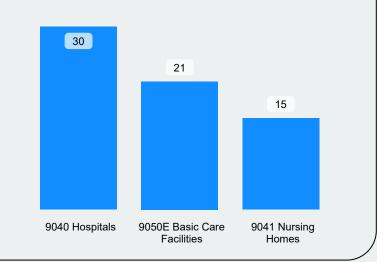

## Time Loss January 2022 Length of Employment



## **Top 3 Incurred Costs by Rate Class**





## **Top 3 Claims Counts by Rate Class**



## **2022 LMS Courses**

| Course Course ID  | Course Title                                           | Course Description                                                                                                                                                                                                                                                                                                                                                                                                                                                                                                    |
|-------------------|--------------------------------------------------------|----------------------------------------------------------------------------------------------------------------