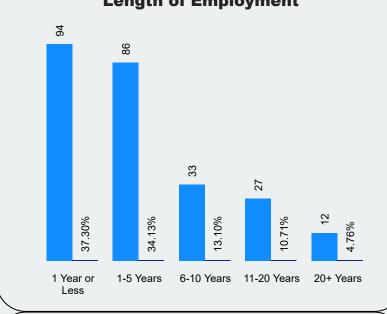

## Time Loss January 2022 Length of Employment



## **Top 3 Incurred Costs by Rate Class**





## **Top 3 Claims Counts by Rate Class**



## **2022 LMS Courses**

| Course Course ID  | Course Title                                           | Course Description                                                                                                                                                                                                                                                                                                                                                                                                                                                                                                    |
|-------------------|--------------------------------------------------------|---------------------