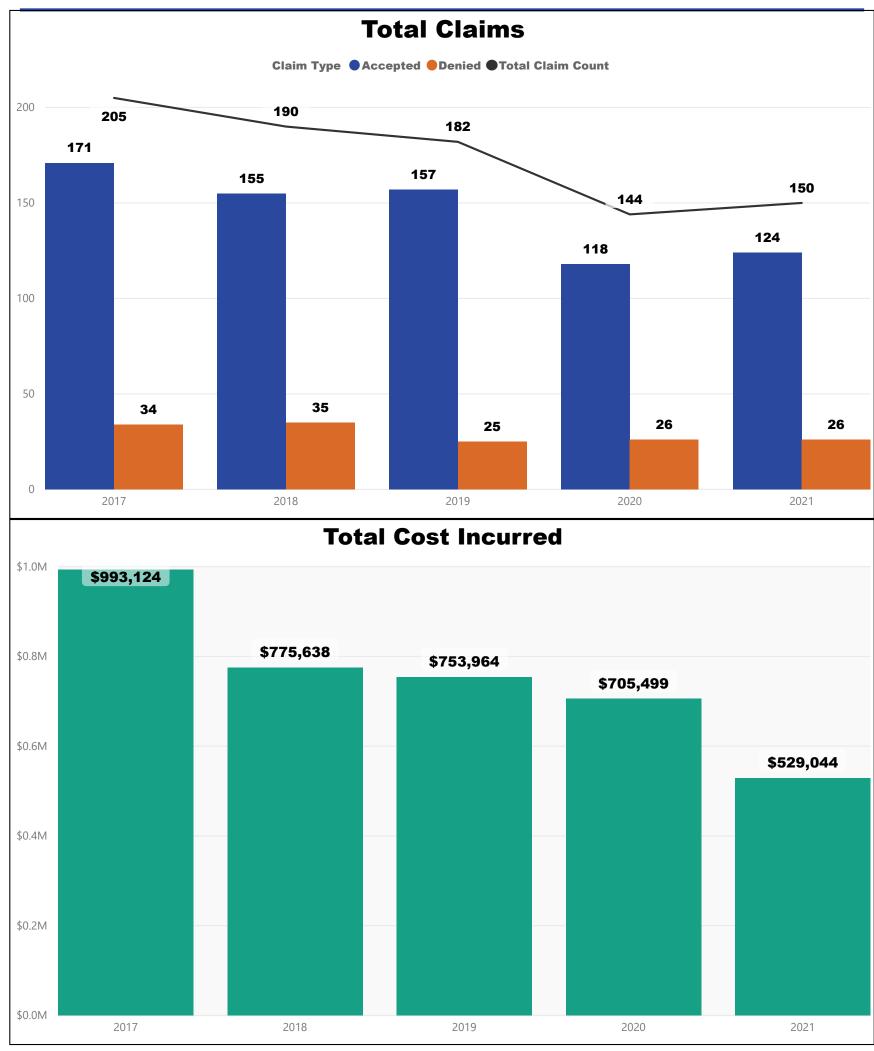

# 2017-2021 Detailed Claims Analysis ELECTRICITY Rate Classes (5190)

#### **Electric Industry**