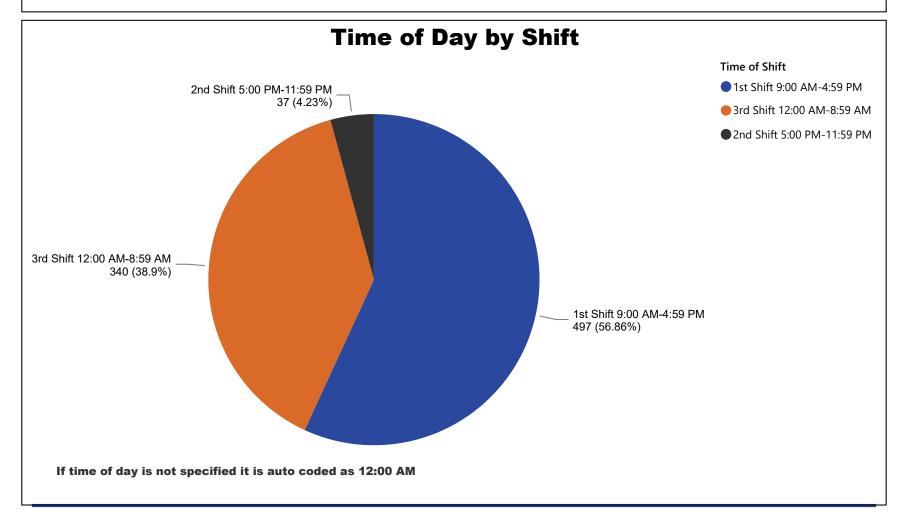

Created 1/21/2022







# 2017-2021 Detailed Claims Analysis ELECTRICITY Rate Classes (5190)



#### **Electric Industry**















#### **Electric Rate Class**



























|                                                                                                                                                                                                   |                                                                                                                               | н                                                                                                                                                                                                   | lead