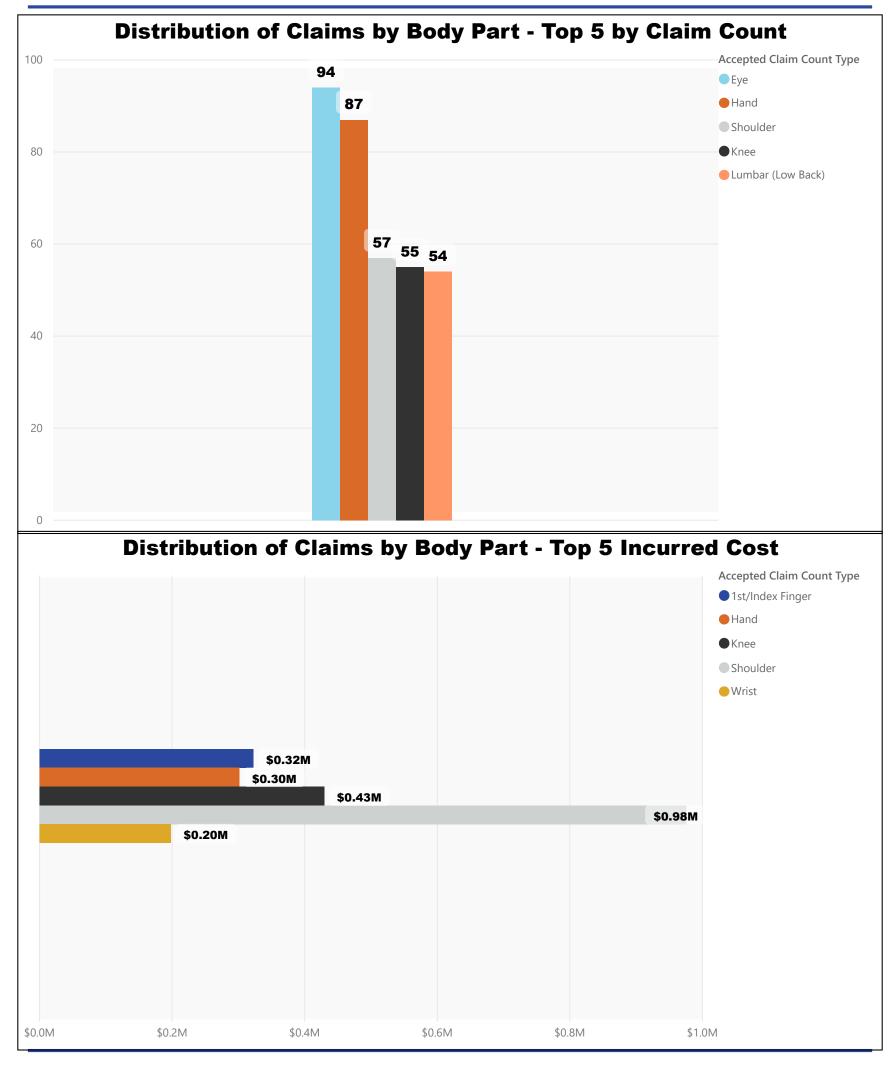

Created 1/21/2022







# 2017-2021 Detailed Claims Analysis ELECTRICITY Rate Classes (5190)



#### **Electric Industry**















#### **Electric Rate Class**



























|                                                                                                                                                                                                   |                                                                                                                               | н                                                                                                                                                                                                   | lead