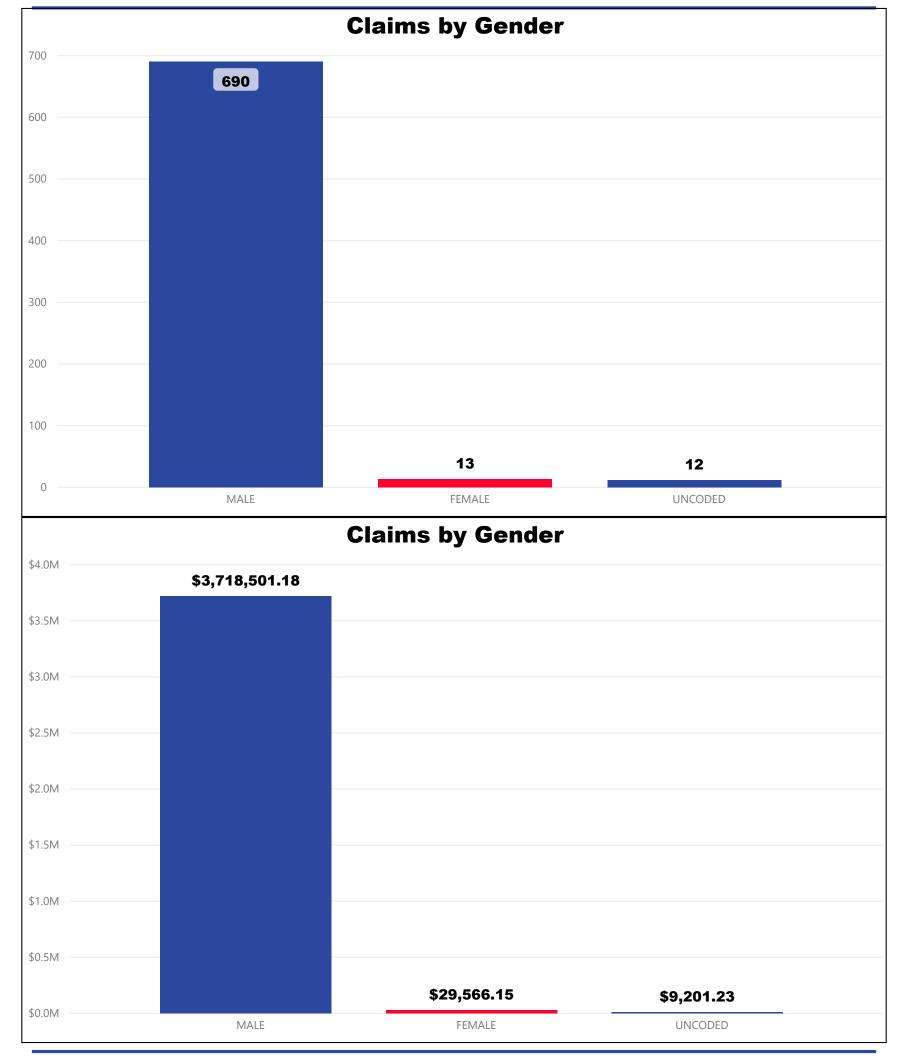

# 2017-2021 Detailed Claims Analysis ELECTRICITY Rate Classes (5190)

#### **Electric Industry**