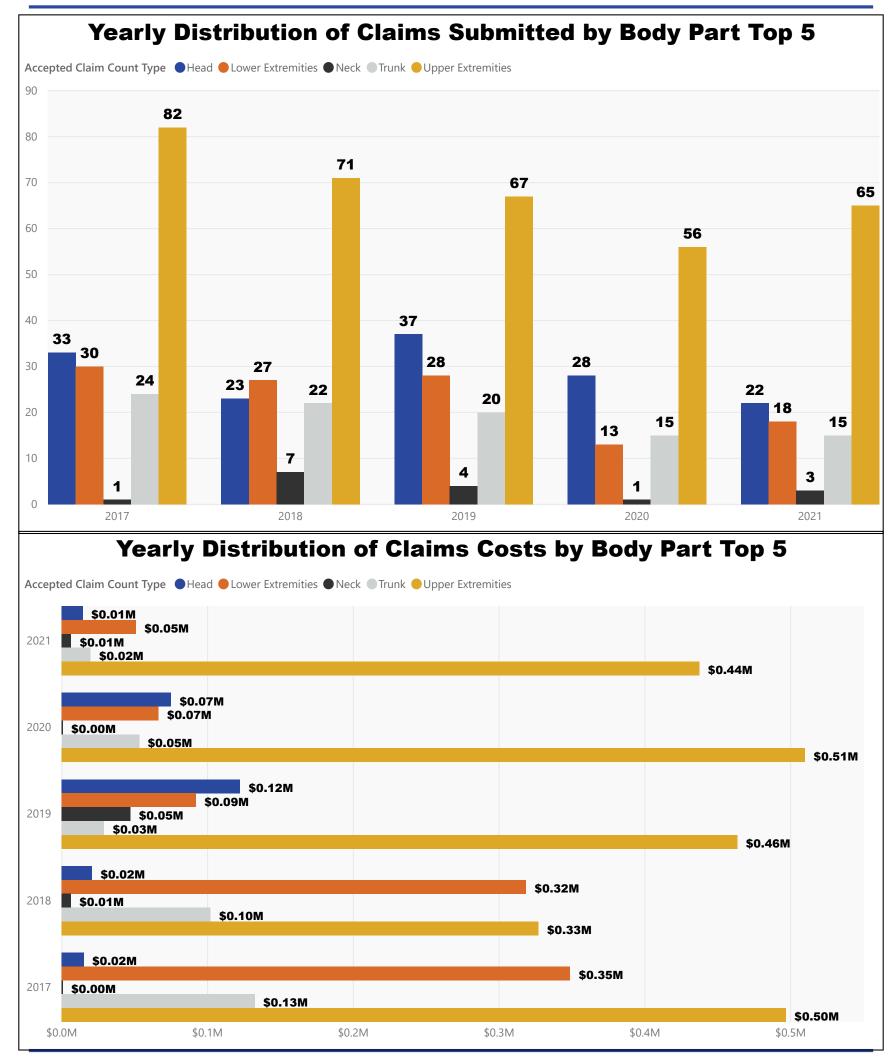

Created 1/21/2022







# 2017-2021 Detailed Claims Analysis ELECTRICITY Rate Classes (5190)



#### **Electric Industry**















#### **Electric Rate Class**



























|                                                                                                                                                                                                   |                                                                                                                               | н                                                                                                                                                                                                   | lead