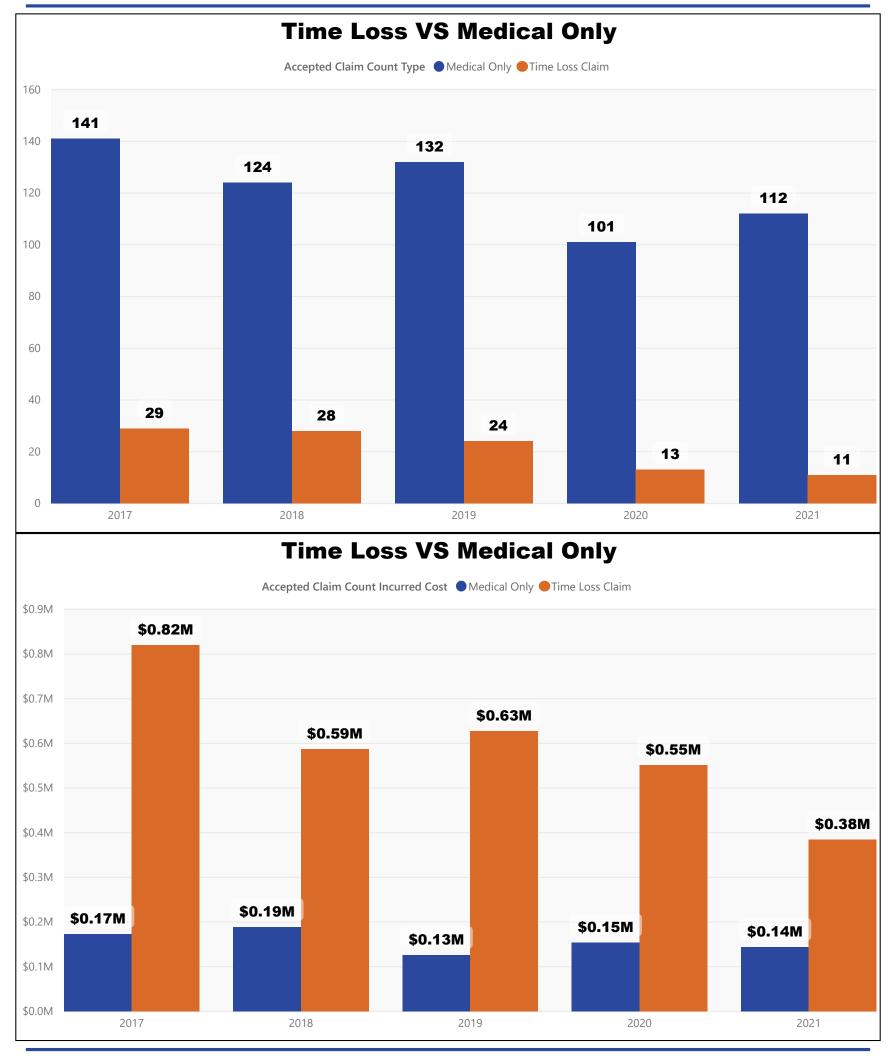

Created 1/21/2022







# 2017-2021 Detailed Claims Analysis ELECTRICITY Rate Classes (5190)



#### **Electric Industry**















#### **Electric Rate Class**



























|                                                                                                                                                                                                   |                                                                                                                               | н                                                                                                                                                                                                   | lead