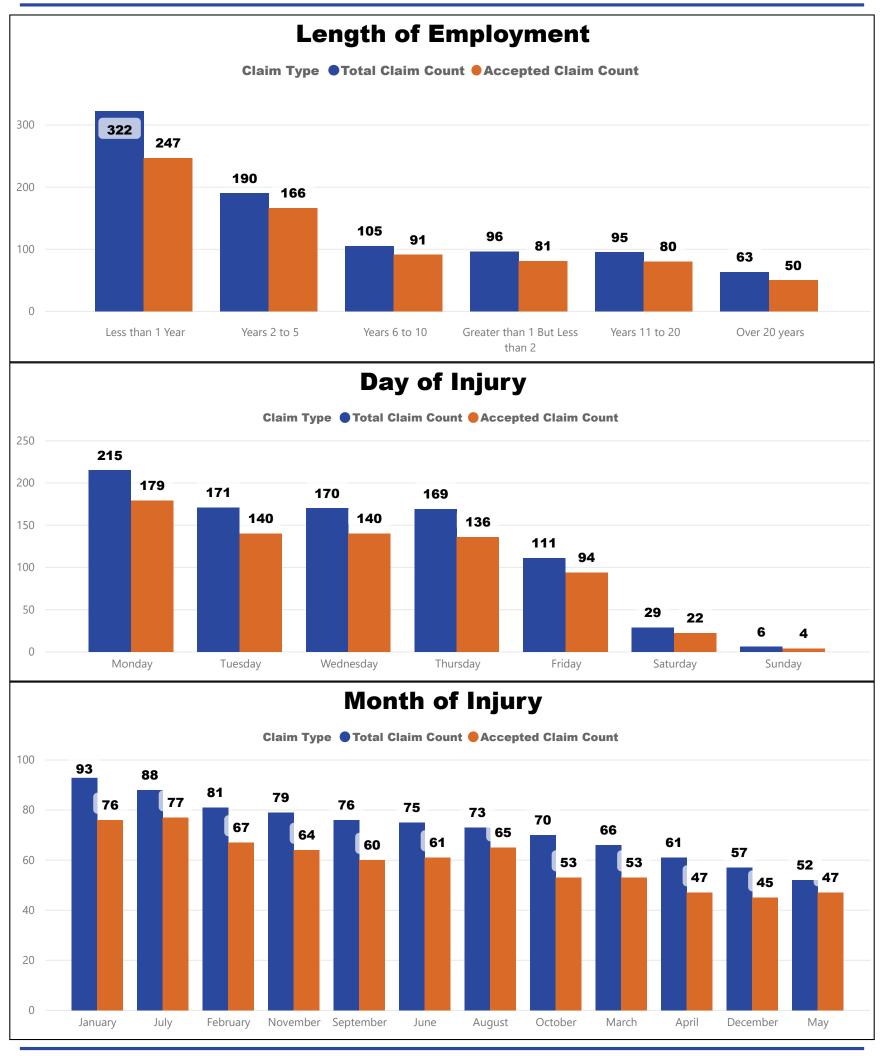

Created 1/21/2022







# 2017-2021 Detailed Claims Analysis ELECTRICITY Rate Classes (5190)



#### **Electric Industry**















#### **Electric Rate Class**



























|                                                                                                                                                                                                   |                                                                                                                               | н                                                                                                                                                                                                   | lead