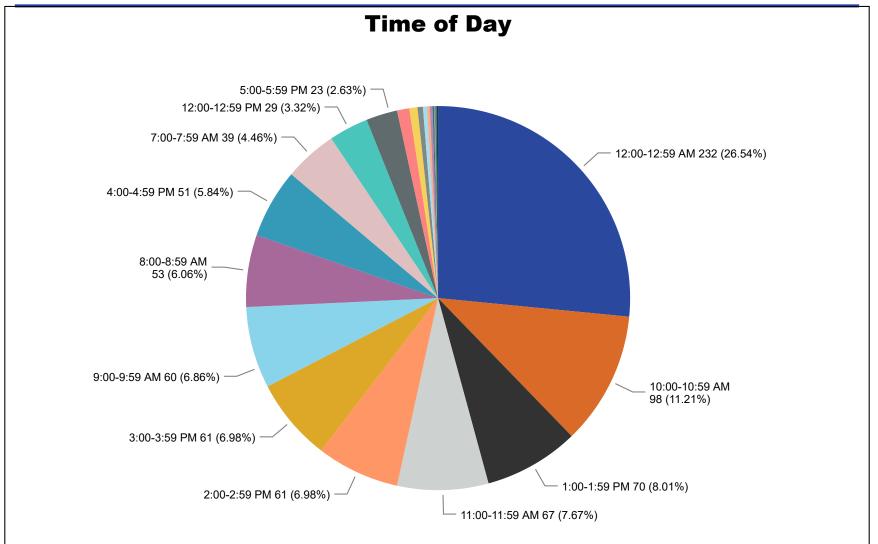

Created 1/21/2022







# 2017-2021 Detailed Claims Analysis ELECTRICITY Rate Classes (5190)



#### **Electric Industry**















#### **Electric Rate Class**



























|                                                                                                                                                                                                   |                                                                                                                               | н                                                                                                                                                                                                   | lead