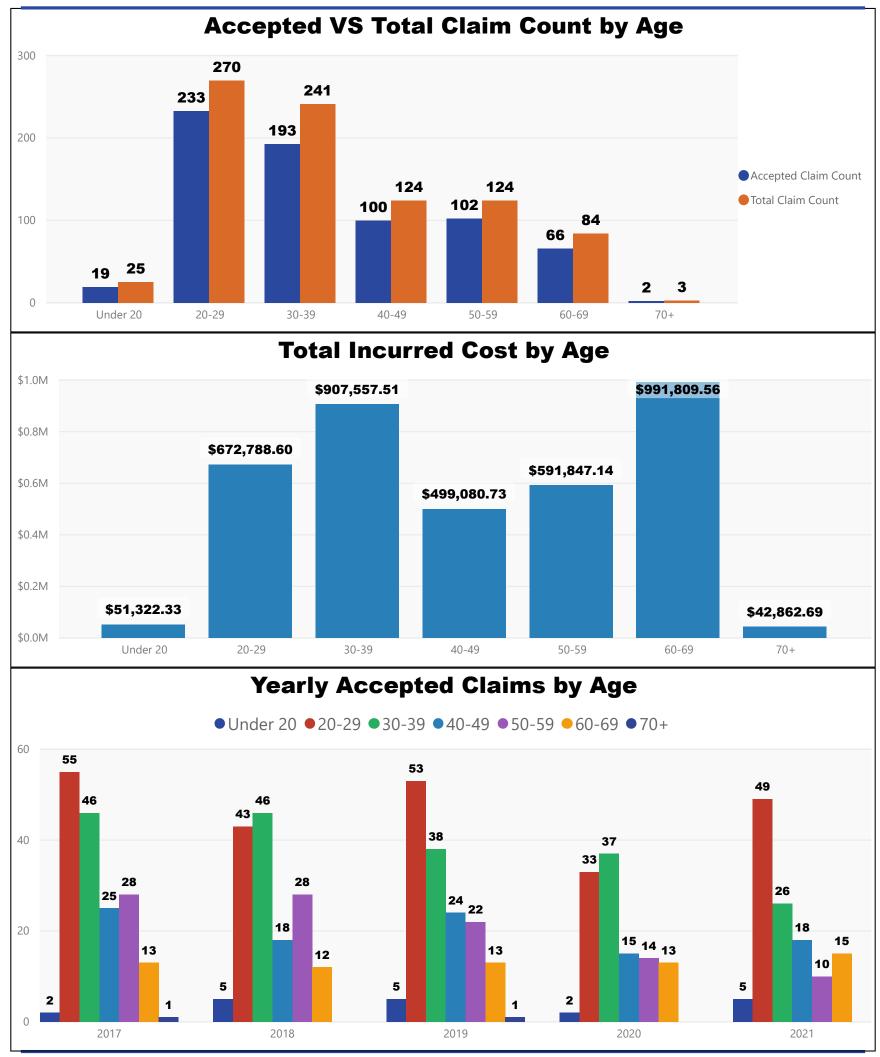

# 2017-2021 Detailed Claims Analysis ELECTRICITY Rate Classes (5190)

#### **Electric Industry**