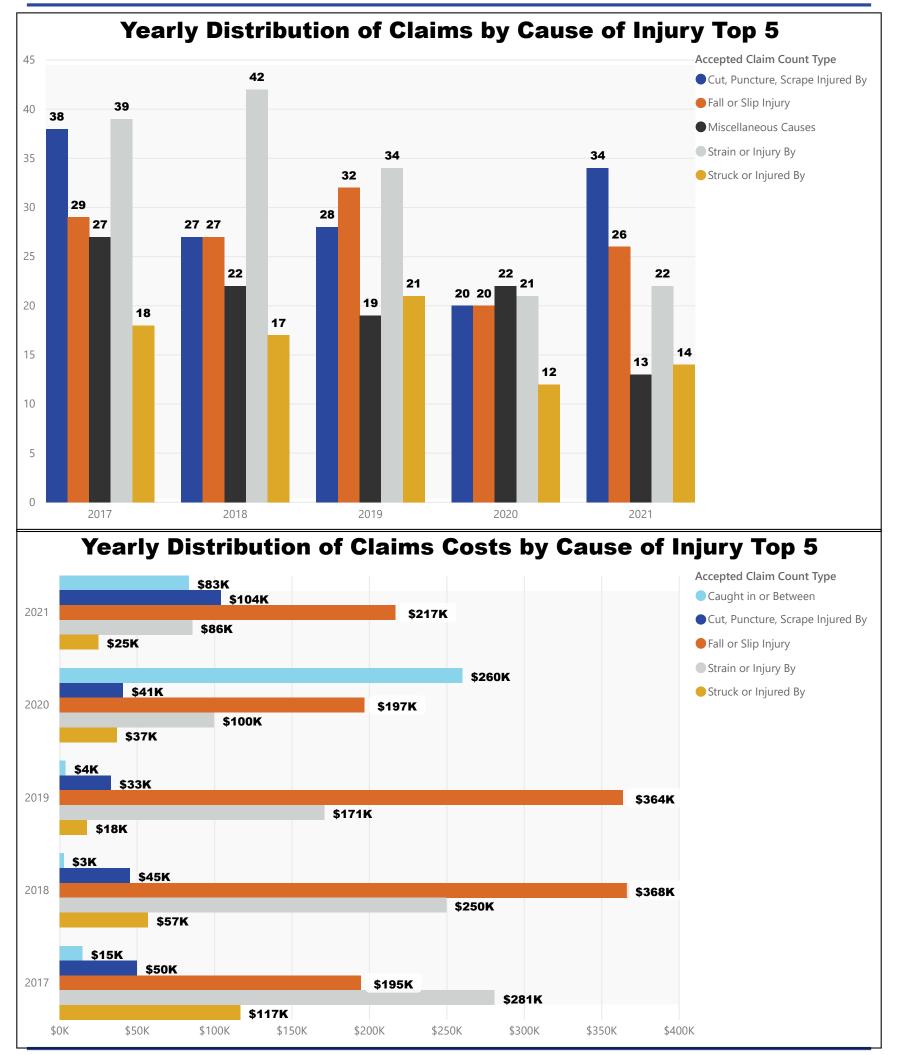

|              |              |             |             |             |              |  |  |
| Other             |              |              |             |             |             |              |  |  |
| Primary Body Part | 2017         | 2018         | 2019        | 2020        | 2021        | Total        |  |  |

| Primary Body Part | 2017 | 2018     | 2019 | 2020     | 2021 | Total      |
|-------------------|------|----------|------|----------|------|------------|
| All Body          |      | \$177.83 |      |          |      | \$177.83   |
| No Injury         |      | \$701.47 |      | \$475.95 |      | \$1,177.42 |
| Total             |      | \$879.30 |      | \$475.95 |      | \$1,355.25 |
|                   |      |          |      |          |      |            |











| <b>Burn, Scald-Heat or Cold Exposure</b> |      |      |      |      |      |    |  |  |
|------------------------------------------|------|------|------|------|------|----|--|--|
|                                          | 2017 | 2018 | 2010 | 2020 | 2021 | Та |  |  |

| Injury Cause                        | 2017 | 2018 | 2019 | 2020 | 2021 | Total |
|-------------------------------------|------|------|------|------|------|-------|
| Acid Chemicals                      |      |      |      |      |      |       |
| Contact With Hot Object             | 1    | 1    | 1    |      |      | 3     |
| Fire Or Flame                       | 1    |      | 1    |      |      | 2     |
| Miscellaneous Heat Or Cold Exposure | 1    | 1    | 1    |      |      | 3     |
| Steam Or Hot Fluid