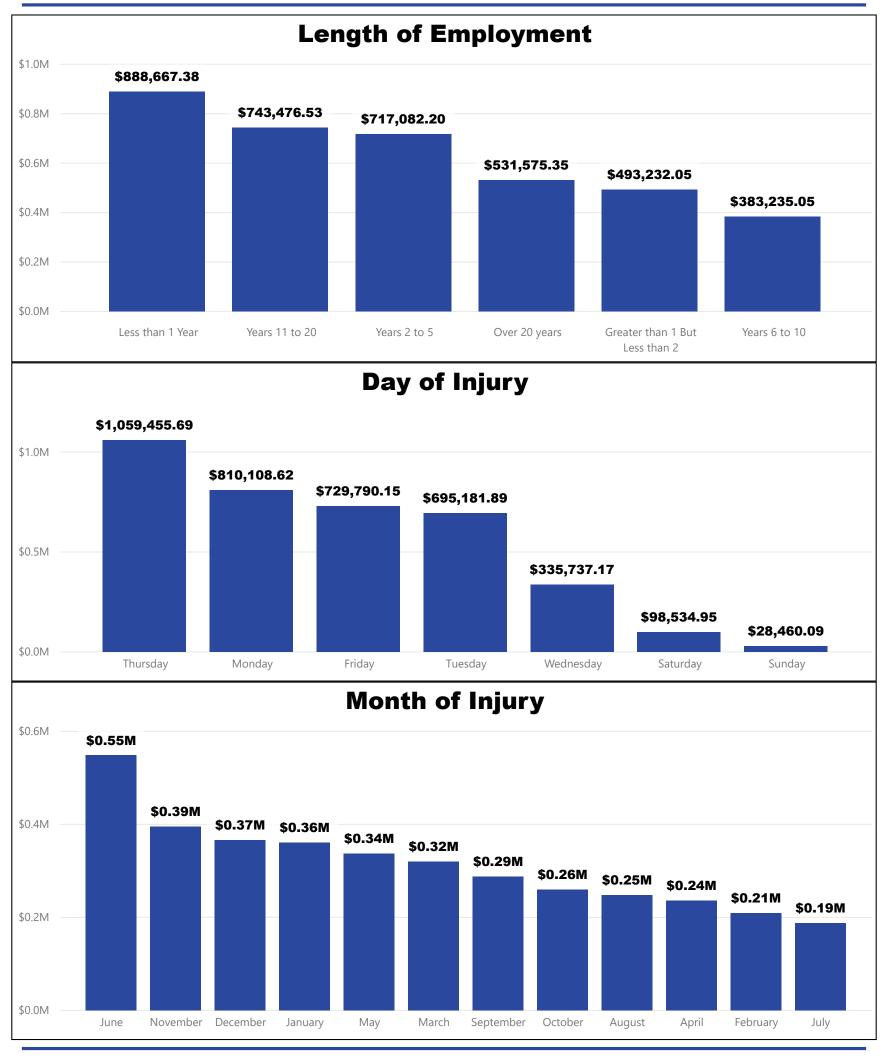

Created 1/21/2022







# 2017-2021 Detailed Claims Analysis ELECTRICITY Rate Classes (5190)



#### **Electric Industry**















#### **Electric Rate Class**



























|                                                                                                                                                                                                   |                                                                                                                               | н                                                                                                                                                                                                   | lead