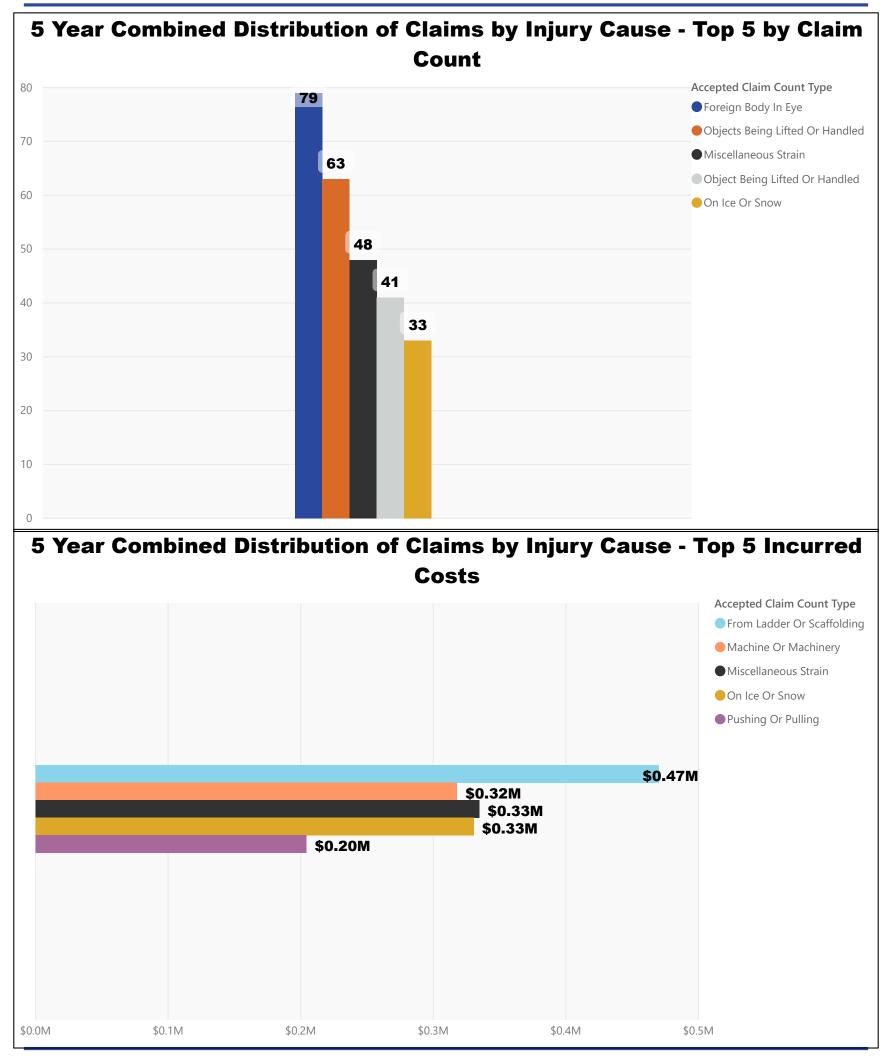

|              |             |             |             |              |  |  |
| Other             |              |              |             |             |             |              |  |  |
| Primary Body Part | 2017         | 2018         | 2019        | 2020        | 2021        | Total        |  |  |

| Primary Body Part | 2017 | 2018     | 2019 | 2020     | 2021 | Total      |
|-------------------|------|----------|------|----------|------|------------|
| All Body          |      | \$177.83 |      |          |      | \$177.83   |
| No Injury         |      | \$701.47 |      | \$475.95 |      | \$1,177.42 |
| Total             |      | \$879.30 |      | \$475.95 |      | \$1,355.25 |
|                   |      |          |      |          |      |            |











| <b>Burn, Scald-Heat or Cold Exposure</b> |      |      |      |      |      |    |  |  |
|------------------------------------------|------|------|------|------|------|----|--|--|
|                                          | 2017 | 2018 | 2010 | 2020 | 2021 | Та |  |  |

| Injury Cause                        | 2017 | 2018 | 2019 | 2020 | 2021 | Total |
|-------------------------------------|------|------|------|------|------|-------|
| Acid Chemicals                      |      |      |      |      |      |       |
| Contact With Hot Object             | 1    | 1    | 1    |      |      | 3     |
| Fire Or Flame                       | 1    |      | 1    |      |      | 2     |
| Miscellaneous Heat Or Cold Exposure | 1    | 1    | 1    |      |      | 3     |
| Steam Or Hot Fluids