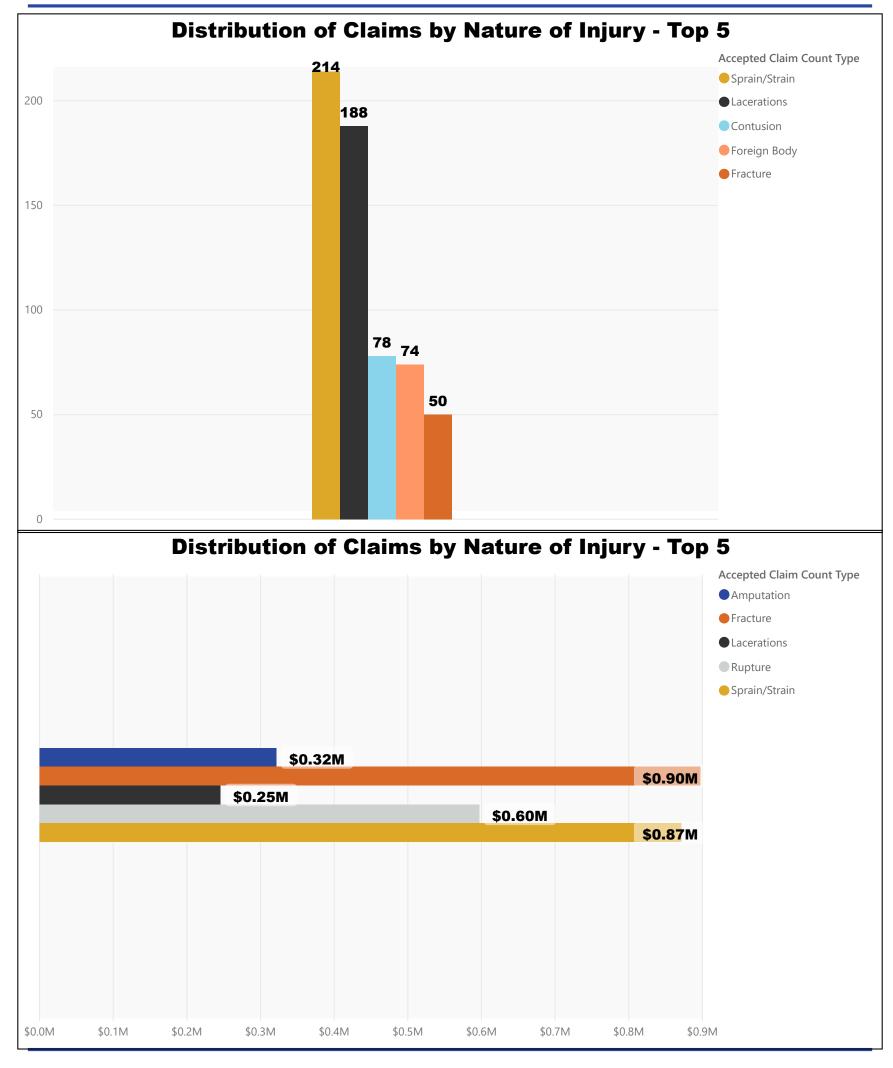

--|-------------|-------------|--------------|
| Falling Or Flying Object           | \$18,306.61  | \$34,785.12 | \$1,474.88  | \$1,869.68  | \$792.28    | \$57,228.57  |
| Fellow Worker Patient              |              |             |             | \$30,000.00 |             | \$30,000.00  |
| Hand Tool Or Machine In Use        | \$992.62     | \$12,312.48 | \$4,049.24  | \$2,721.51  | \$20,260.92 | \$40,336.77  |
| Miscellaneous Struck Or Injured By | \$1,764.21   | \$573.00    | \$855.11    |             | \$666.38    | \$3,858.70   |
| Object Being Lifted Or Handled     | \$95,536.62  | \$9,396.09  | \$11,355.34 | \$2,255.14  | \$3,303.80  | \$121,846.99 |
| Total                              | \$116,600.06 | \$57,066.69 | \$17,734.57 | \$36,846.33 | \$25,023.38 | \$253,271.03 |







# **Distribution of Claims by Nature of Injury**

|                                                   |      |      |      | · · · · · · · · · · · · · · · · · · · | - J  |       |
|---------------------------------------------------|------|------|------|---------------------------------------|------|-------|
| Nature Of Injury                                  | 2017 | 2018 | 2019 | 2020                                  | 2021 | Total |
| All Other                                         | 2    | 2    | 3    |                                       | 2    | 9     |
| All Other Cumulative Injuries                     |      | 1    |      |                                       |      | 1     |
| Amputation                                        |      |      |      | 2