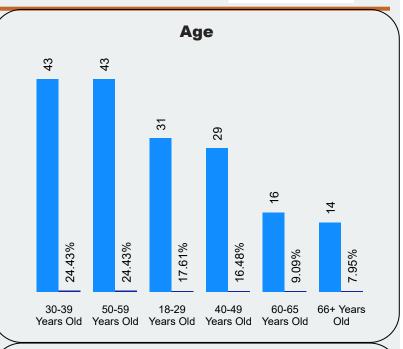

## **Time Loss**

Updated 2/6/2023

# **Claims**

## **December 2022**



### **Total Time Loss Claims**

181

2581

**Total Claims** 

**Lost Time Days** 

### COVID-19

(Blank)

(Blank)

**Covid-19 Claims** 

**Total Costs Incurred** 

#### **Top 3 Time Loss Claims by Incurred Costs**



#### **Top 3 Time Loss Claims by Claim Count**



#### **Time Loss Claims from Slips, Trips & Falls**

#### **Top 3 Nature of Injury by Incurred Costs**



#### **Top 3 Nature of Injury by Claim Count**



#### **Top 3 Injury Cause by Incurred Costs**



#### **Top 3 Injury Cause by Claim Count**



#### **Top 3 Body Part Claims by Incurred Costs**



#### Top 3 Body Part Claims by Claim Count



### **Time Loss**

## **December 2022**



# **Claims**





**Top 3 Incurred Costs by Rate Class** 



**Top 3 Claims Counts by Rate Class** 



### **2022 LMS Courses**

| Course Title                                                  | ^                                                                                                                                |
|---------------------------------------------------------------|----------------------------------------------------------------------------------------------------------------------------------|
|                                                               |                                                                                                                                  |
| 2022 - LAV05 2022 - Diversity and Inclusion in the Workplace  | Part of being a successfu