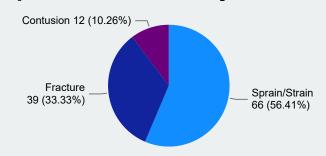

## **Time Loss**

Updated 2/6/2023

# **Claims**

## **December 2022**



### **Total Time Loss Claims**

181

2581

**Total Claims** 

**Lost Time Days** 

### COVID-19

(Blank)

(Blank)

**Covid-19 Claims** 

**Total Costs Incurred** 

#### **Top 3 Time Loss Claims by Incurred Costs**



#### **Top 3 Time Loss Claims by Claim Count**



#### **Time Loss Claims from Slips, Trips & Falls**

#### **Top 3 Nature of Injury by Incurred Costs**



#### **Top 3 Nature of Injury by Claim Count**



#### **Top 3 Injury Cause by Incurred Costs**



#### **Top 3 Injury Cause by Claim Count**



#### **Top 3 Body Part Claims by Incurred Costs**



#### Top 3 Body Part Claims by Claim Count



### **Time Loss**

## **December 2022**



# **Claims**





**Top 3 Incurred Costs by Rate Class** 



**Top 3 Claims Counts by Rate Class** 



### **2022 LMS Courses**

| Course Title                                                  | ^                                                                                                                                |
|---------------------------------------------------------------|--------------