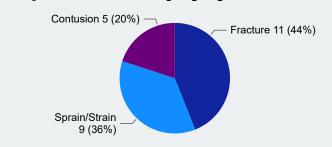

## **Time Loss**

Updated 2/6/2023

# **Claims**

## **December 2022**



### **Total Time Loss Claims**

181

2581

**Total Claims** 

**Lost Time Days** 

### COVID-19

(Blank)

(Blank)

**Covid-19 Claims** 

**Total Costs Incurred** 

#### **Top 3 Time Loss Claims by Incurred Costs**



#### **Top 3 Time Loss Claims by Claim Count**



#### **Time Loss Claims from Slips, Trips & Falls**

#### **Top 3 Nature of Injury by Incurred Costs**



#### **Top 3 Nature of Injury by Claim Count**



#### **Top 3 Injury Cause by Incurred Costs**



#### **Top 3 Injury Cause by Claim Count**



#### **Top 3 Body Part Claims by Incurred Costs**



#### Top 3 Body Part Claims by Claim Count



### **Time Loss**

## **December 2022**



# **Claims**





**Top 3 Incurred Costs by Rate Class** 



**Top 3 Claims Counts by Rate Class** 



### **2022 LMS Courses**

| Course Title                                                  | ^                                                                                                                                |
|---------------------------------------------------------------|----------------------------------------------------------------------------------------------------------------------------------|
|