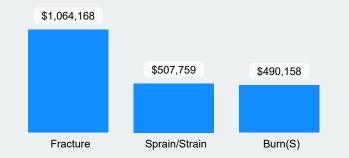

## **Time Loss**

Updated 2/6/2023

# **Claims**

## **December 2022**



### **Total Time Loss Claims**

181

2581

**Total Claims** 

**Lost Time Days** 

### COVID-19

(Blank)

(Blank)

**Covid-19 Claims** 

**Total Costs Incurred** 

#### **Top 3 Time Loss Claims by Incurred Costs**



#### **Top 3 Time Loss Claims by Claim Count**



#### **Time Loss Claims from Slips, Trips & Falls**

#### **Top 3 Nature of Injury by Incurred Costs**



#### **Top 3 Nature of Injury by Claim Count**



#### **Top 3 Injury Cause by Incurred Costs**



#### **Top 3 Injury Cause by Claim Count**



#### **Top 3 Body Part Claims by Incurred Costs**



#### Top 3 Body Part Claims by Claim Count



### **Time Loss**

## **December 2022**



# **Claims**





**Top 3 Incurred Costs by Rate Class** 



**Top 3 Claims Counts by Rate Class** 



### **2022 LMS Courses**

| Course Title                                                  | ^                                                                                                                                |
|----------------------------