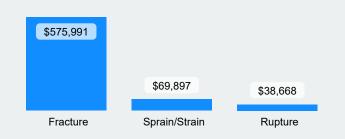

## **Time Loss**

Updated 2/6/2023

# **Claims**

## **December 2022**



### **Total Time Loss Claims**

181

2581

**Total Claims** 

**Lost Time Days** 

### COVID-19

(Blank)

(Blank)

**Covid-19 Claims** 

**Total Costs Incurred** 

#### **Top 3 Time Loss Claims by Incurred Costs**



#### **Top 3 Time Loss Claims by Claim Count**



#### **Time Loss Claims from Slips, Trips & Falls**

#### **Top 3 Nature of Injury by Incurred Costs**



#### **Top 3 Nature of Injury by Claim Count**



#### **Top 3 Injury Cause by Incurred Costs**



#### **Top 3 Injury Cause by Claim Count**



#### **Top 3 Body Part Claims by Incurred Costs**



#### Top 3 Body Part Claims by Claim Count



### **Time Loss**

## **December 2022**



# **Claims**





**Top 3 Incurred Costs by Rate Class** 



**Top 3 Claims Counts by Rate Class** 



### **2022 LMS Courses**

| Course Title                                                  | ^                                                                                                                                |
|---------------------------------------------------------------|------------------------------------------------------------------------------------------------------------------------