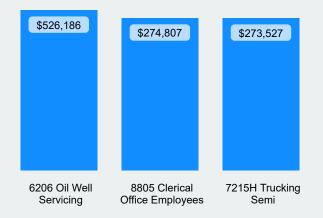

# **Claims**

**Top 3 Incurred Costs by Rate Class** 

**Top 3 Claims Counts by Rate Class** 