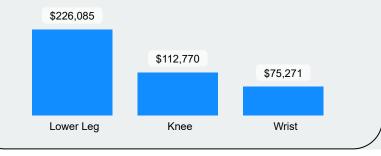

## **Time Loss**

Updated 2/6/2023

# **Claims**

## **December 2022**



### **Total Time Loss Claims**

181

2581

**Total Claims** 

**Lost Time Days** 

### COVID-19

(Blank)

(Blank)

**Covid-19 Claims** 

**Total Costs Incurred** 

#### **Top 3 Time Loss Claims by Incurred Costs**



#### **Top 3 Time Loss Claims by Claim Count**



#### **Time Loss Claims from Slips, Trips & Falls**

#### **Top 3 Nature of Injury by Incurred Costs**



#### **Top 3 Nature of Injury by Claim Count**



#### **Top 3 Injury Cause by Incurred Costs**



#### **Top 3 Injury Cause by Claim Count**



#### **Top 3 Body Part Claims by Incurred Costs**



#### Top 3 Body Part Claims by Claim Count



### **Time Loss**

## **December 2022**



# **Claims**





**Top 3 Incurred Costs by Rate Class** 



**Top 3 Claims Counts by Rate Class** 



### **2022 LMS Courses**

| Course Title                                                  | ^                                                                                                                                |
|---------------------------------------------------------------|----------------------------------------------------------------------------------------------------------------------------------|
|                                                               |