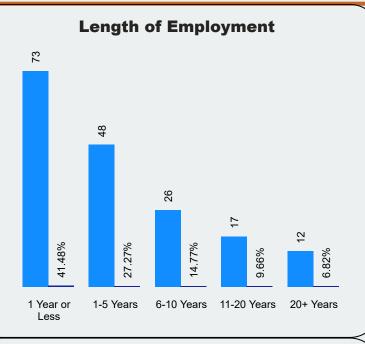

## **Time Loss**

Updated 2/6/2023

# **Claims**

## **December 2022**



### **Total Time Loss Claims**

181

2581

**Total Claims** 

**Lost Time Days** 

### COVID-19

(Blank)

(Blank)

**Covid-19 Claims** 

**Total Costs Incurred** 

#### **Top 3 Time Loss Claims by Incurred Costs**



#### **Top 3 Time Loss Claims by Claim Count**



#### **Time Loss Claims from Slips, Trips & Falls**

#### **Top 3 Nature of Injury by Incurred Costs**



#### **Top 3 Nature of Injury by Claim Count**



#### **Top 3 Injury Cause by Incurred Costs**



#### **Top 3 Injury Cause by Claim Count**



#### **Top 3 Body Part Claims by Incurred Costs**



#### Top 3 Body Part Claims by Claim Count



### **Time Loss**

## **December 2022**



# **Claims**





**Top 3 Incurred Costs by Rate Class** 



**Top 3 Claims Counts by Rate Class** 



### **2022 LMS Courses**

| Course Title                                                  | ^                                                                                                                                |
|---------------------------------------------------------------|----------------------------------------------------------------------------------------------------------------------------------|
|                                                               |                                                                                                                                  |
| 2022 - LAV05 2022 - Diversity and Inclusion in the Workplace  | Part of being a successfu