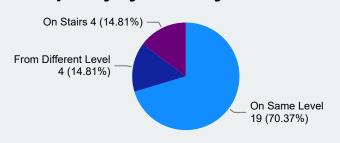

## **Time Loss**

Updated 2/6/2023

# **Claims**

## **December 2022**



### **Total Time Loss Claims**

181

2581

**Total Claims** 

**Lost Time Days** 

### COVID-19

(Blank)

(Blank)

**Covid-19 Claims** 

**Total Costs Incurred** 

#### **Top 3 Time Loss Claims by Incurred Costs**



#### **Top 3 Time Loss Claims by Claim Count**



#### **Time Loss Claims from Slips, Trips & Falls**

#### **Top 3 Nature of Injury by Incurred Costs**



#### **Top 3 Nature of Injury by Claim Count**



#### **Top 3 Injury Cause by Incurred Costs**



#### **Top 3 Injury Cause by Claim Count**



#### **Top 3 Body Part Claims by Incurred Costs**



#### Top 3 Body Part Claims by Claim Count



### **Time Loss**

## **December 2022**



# **Claims**





**Top 3 Incurred Costs by Rate Class** 



**Top 3 Claims Counts by Rate Class** 



### **2022 LMS Courses**

| Course Title                                                  | ^                                                                                                                                |
|---------------------------------------------------------------|----------------------------------------------------------------------------------------------------------------------------------|
|                                                               |