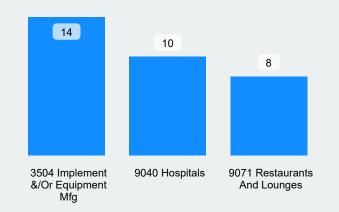

# **Claims**

**Top 3 Incurred Costs by Rate Class** 

**Top 3 Claims Counts by Rate Class** 