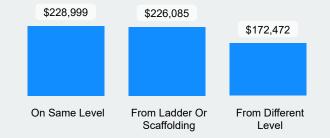

## **Time Loss**

Updated 2/6/2023

# **Claims**

## **December 2022**



### **Total Time Loss Claims**

181

2581

**Total Claims** 

**Lost Time Days** 

### COVID-19

(Blank)

(Blank)

**Covid-19 Claims** 

**Total Costs Incurred** 

#### **Top 3 Time Loss Claims by Incurred Costs**



#### **Top 3 Time Loss Claims by Claim Count**



#### **Time Loss Claims from Slips, Trips & Falls**

#### **Top 3 Nature of Injury by Incurred Costs**



#### **Top 3 Nature of Injury by Claim Count**



#### **Top 3 Injury Cause by Incurred Costs**



#### **Top 3 Injury Cause by Claim Count**



#### **Top 3 Body Part Claims by Incurred Costs**



#### Top 3 Body Part Claims by Claim Count



### **Time Loss**

## **December 2022**



# **Claims**





**Top 3 Incurred Costs by Rate Class** 



**Top 3 Claims Counts by Rate Class** 



### **2022 LMS Courses**

| Course Title                                                  | ^                                                                                                                                |
|---------------------------------------------------------------|----------------------------------------------------------------------------------------------------------------------------------|
|                                                               |