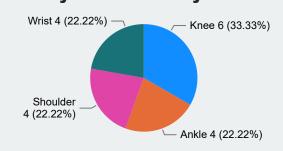

## **Time Loss**

Updated 2/6/2023

# **Claims**

## **December 2022**



### **Total Time Loss Claims**

181

2581

**Total Claims** 

**Lost Time Days** 

### COVID-19

(Blank)

(Blank)

**Covid-19 Claims** 

**Total Costs Incurred** 

#### **Top 3 Time Loss Claims by Incurred Costs**



#### **Top 3 Time Loss Claims by Claim Count**



#### **Time Loss Claims from Slips, Trips & Falls**

#### **Top 3 Nature of Injury by Incurred Costs**



#### **Top 3 Nature of Injury by Claim Count**



#### **Top 3 Injury Cause by Incurred Costs**



#### **Top 3 Injury Cause by Claim Count**



#### **Top 3 Body Part Claims by Incurred Costs**



#### Top 3 Body Part Claims by Claim Count



### **Time Loss**

## **December 2022**



# **Claims**





**Top 3 Incurred Costs by Rate Class** 



**Top 3 Claims Counts by Rate Class** 



### **2022 LMS Courses**

| Course Title                                                  | ^                                                                                                                                |
|---------------------------------------------------------------|----------------------------------------------------------------------------------------------------------------------------------|
|                                                               |                                                                                                                                  |
| 2022 - LAV05 2022 - Diversity and