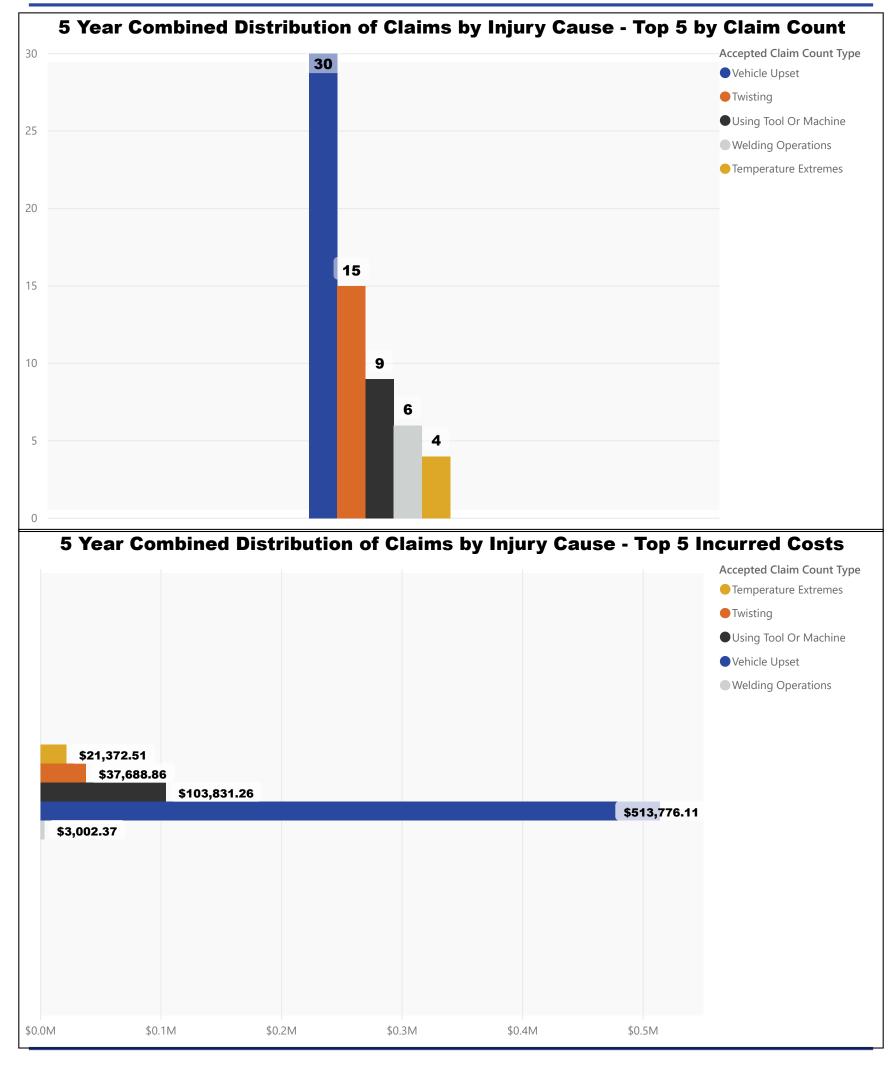

|                   | Other       |             |            |              |          |              |  |  |  |
|-------------------|-------------|-------------|------------|--------------|----------|--------------|--|--|--|
| Primary Body Part | 2017        | 2018        | 2019       | 2020         | 2021     | Total<br>▼   |  |  |  |
| Death             | \$44,413.54 |             |            | \$606,418.75 |          | \$650,832.29 |  |  |  |
| All Body          |             | \$46,321.90 | \$2,242.49 | \$1,861.93   | \$289.64 | \$50,715.96  |  |  |  |
| No Injury         |             |             |            | \$1,970.91   |          | \$1,970.91   |  |  |  |
| Total             | \$44,413.54 | \$46,321.90 | \$2,242.49 | \$610,251.59 | \$289.64 | \$703,519.16 |  |  |  |











#### Burn, Scald-Heat or Cold Exposure

| Injury Cause                        | 2017 | 2018 | 2019 | 2020 | 2021 | Total |
|-------------------------------------|------|------|------|------|------|-------|
| Acid Chemicals                      |      |      | 4    |      |      | 4     |
| Contact With Hot Object             |      | 1    | 2    | 2    |      | 5     |
| Fire Or Flame                       | 4    |      |      | 2    |      | 6     |
| Miscellaneous Heat Or Cold Exposure |      | 1    |      |      |      | 1     |
| Steam Or Hot Fluids                 |      | 1    | 1    | 1    |      | 3     |
| Temperature Extremes                |      | 2    | 1    |      | 1    | 4     |
| Welding Operations                  | 1    | 2    | 1    | 1    | 1    | 6     |
| Total