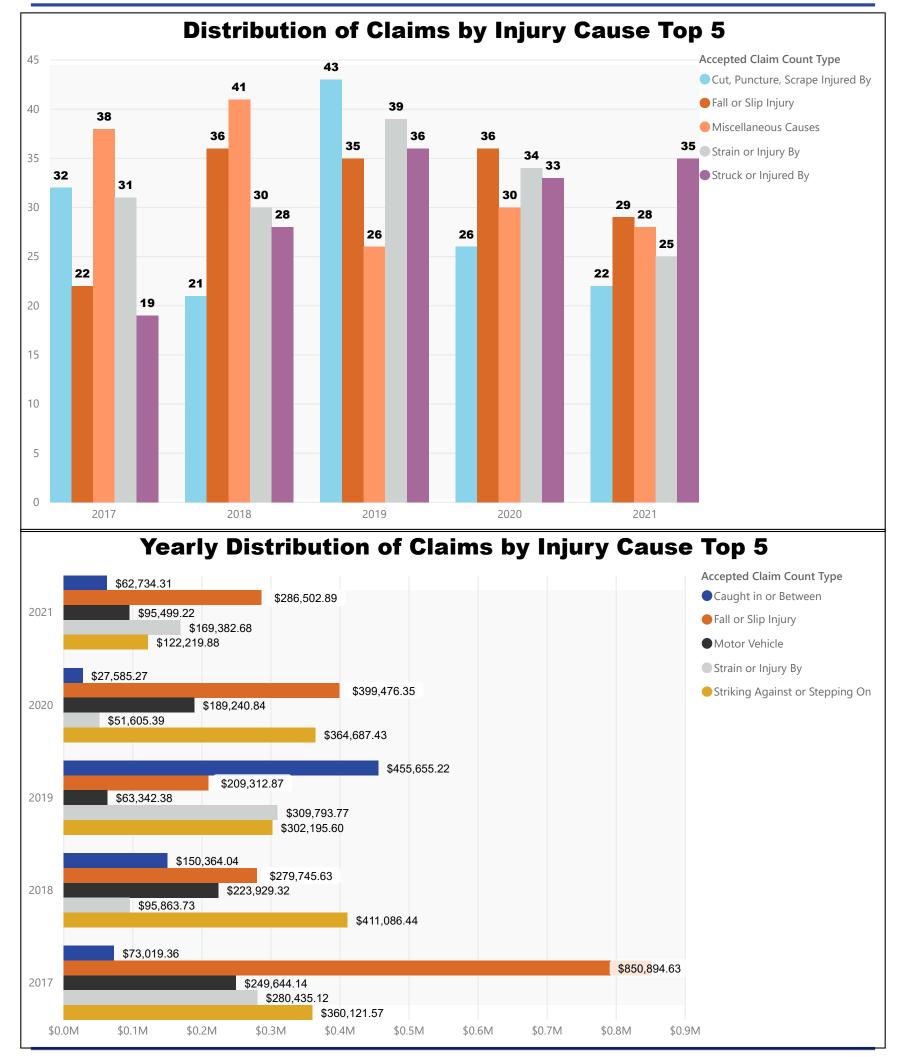

02 |

|                   | Other       |             |            |              |          |              |  |  |  |
|-------------------|-------------|-------------|------------|--------------|----------|--------------|--|--|--|
| Primary Body Part | 2017        | 2018        | 2019       | 2020         | 2021     | Total<br>▼   |  |  |  |
| Death             | \$44,413.54 |             |            | \$606,418.75 |          | \$650,832.29 |  |  |  |
| All Body          |             | \$46,321.90 | \$2,242.49 | \$1,861.93   | \$289.64 | \$50,715.96  |  |  |  |
| No Injury         |             |             |            | \$1,970.91   |          | \$1,970.91   |  |  |  |
| Total             | \$44,413.54 | \$46,321.90 | \$2,242.49 | \$610,251.59 | \$289.64 | \$703,519.16 |  |  |  |











#### Burn, Scald-Heat or Cold Exposure

| Injury Cause                        | 2017 | 2018 | 2019 | 2020 | 2021 | Total |
|-------------------------------------|------|------|------|------|------|-------|
| Acid Chemicals                      |      |      | 4    |      |      | 4     |
| Contact With Hot Object             |      | 1    | 2    | 2    |      | 5     |
| Fire Or Flame                       | 4    |      |      | 2    |      | 6     |
| Miscellaneous Heat Or Cold Exposure |      | 1    |      |      |      | 1     |
| Steam Or Hot Fluids                 |      | 1    | 1    | 1    |      | 3     |
| Temperature Extremes                |      | 2    | 1    |      | 1    | 4     |
| Welding Operations                  | 1    | 2    | 1    | 1    | 1    | 6     |
| Tot