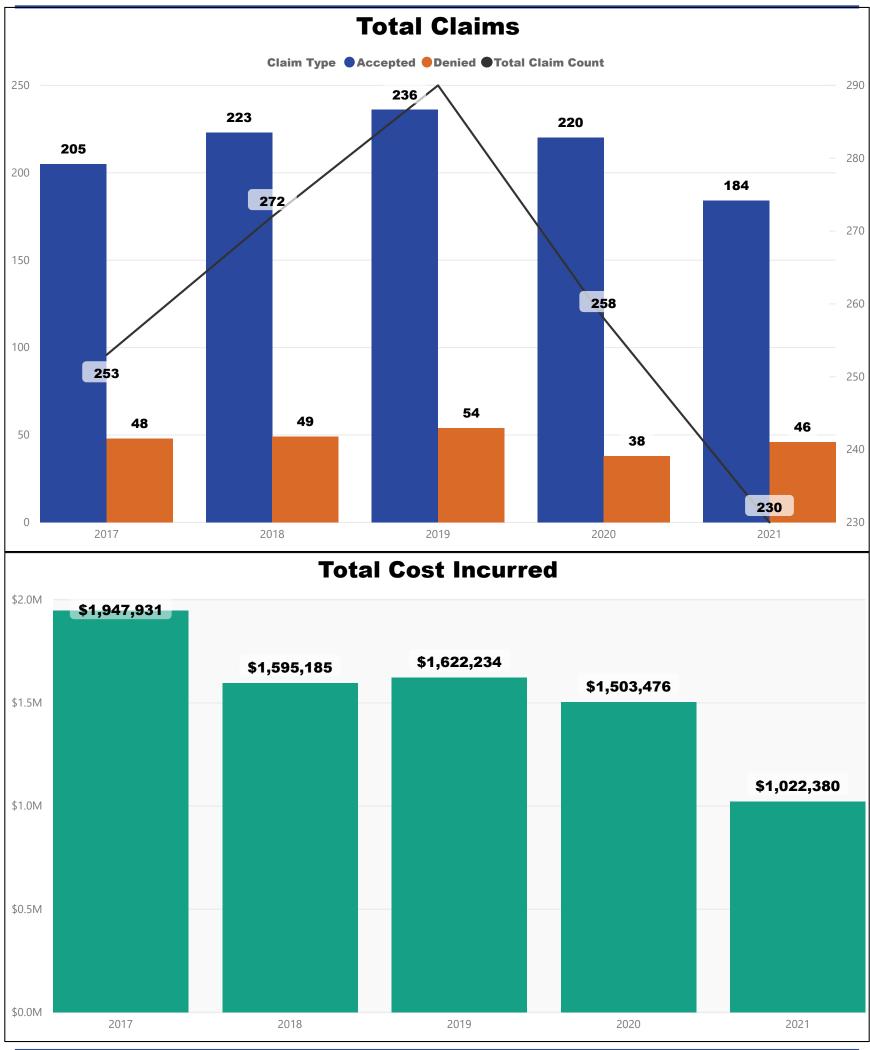

Created 1/21/2022





















# 2017-2021 Detailed Claims Analysis AGRICULTURE Rate Classes (0006, 0007, & 0050)









































| Primary Body Part201720181st/Index Finger1112nd/Middle Finger3rd/Ring Finger6-4th/Little FingerElbow5-Hand200-Lower Arm3-Shoulder7-