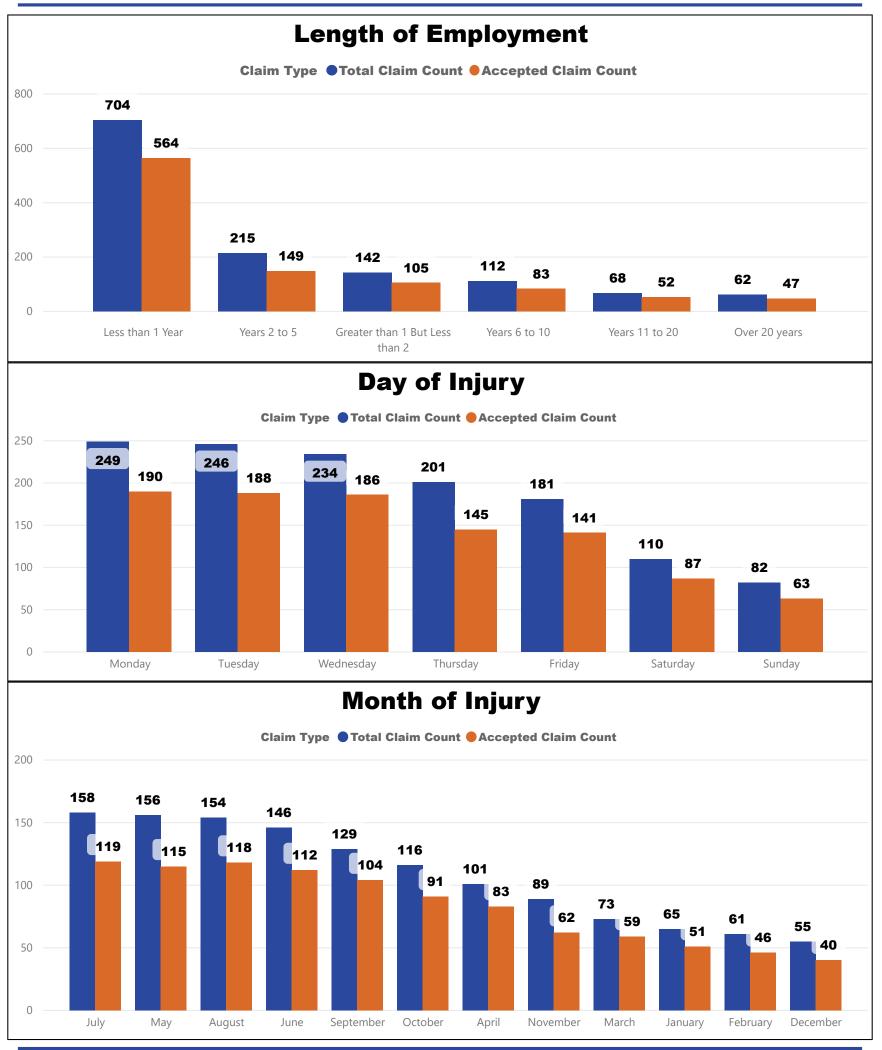

Created 1/21/2022





















# 2017-2021 Detailed Claims Analysis AGRICULTURE Rate Classes (0006, 0007, & 0050)









































| Primary Body Part201720181st/Index Finger1112nd/Middle Finger3rd/Ring Finger6-4th/Little FingerElbow5-Hand200-Lower Arm3-Shoulder7-