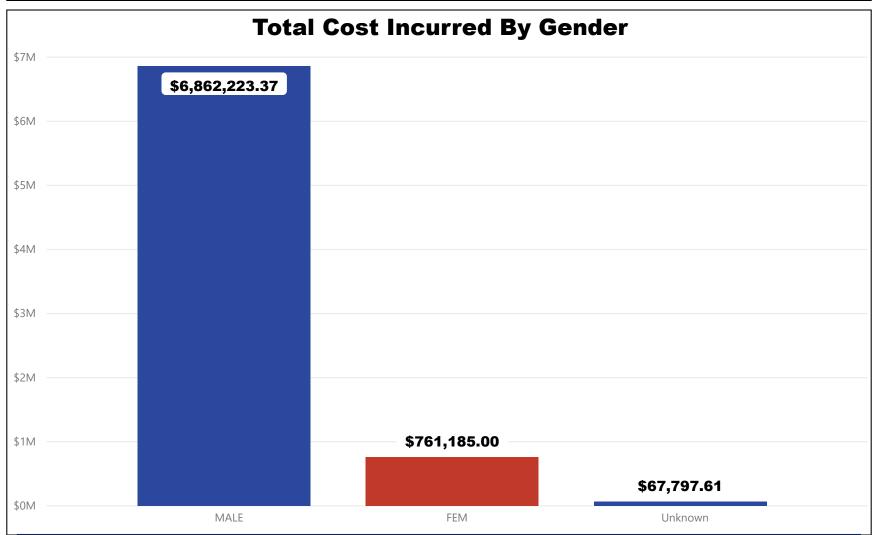

Created 1/21/2022





















# 2017-2021 Detailed Claims Analysis AGRICULTURE Rate Classes (0006, 0007, & 0050)









































| Primary Body Part201720181st/Index Finger1112nd/Middle Finger3rd/Ring Finger6-4th/Little FingerElbow5-Hand200-Lower Arm3-Shoulder7-