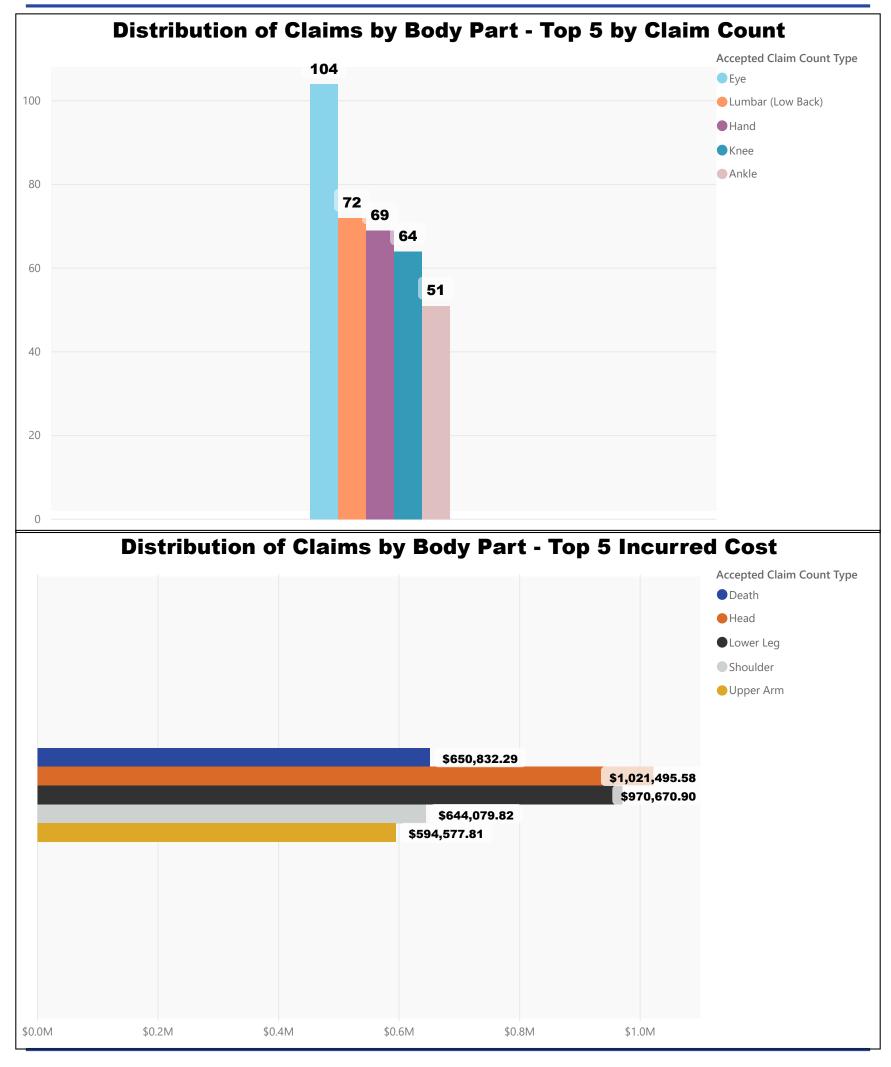

Created 1/21/2022





















# 2017-2021 Detailed Claims Analysis AGRICULTURE Rate Classes (0006, 0007, & 0050)









































| Primary Body Part201720181st/Index Finger1112nd/Middle Finger3rd/Ring Finger6-4th/Little FingerElbow5-Hand200-Lower Arm3-Shoulder7-