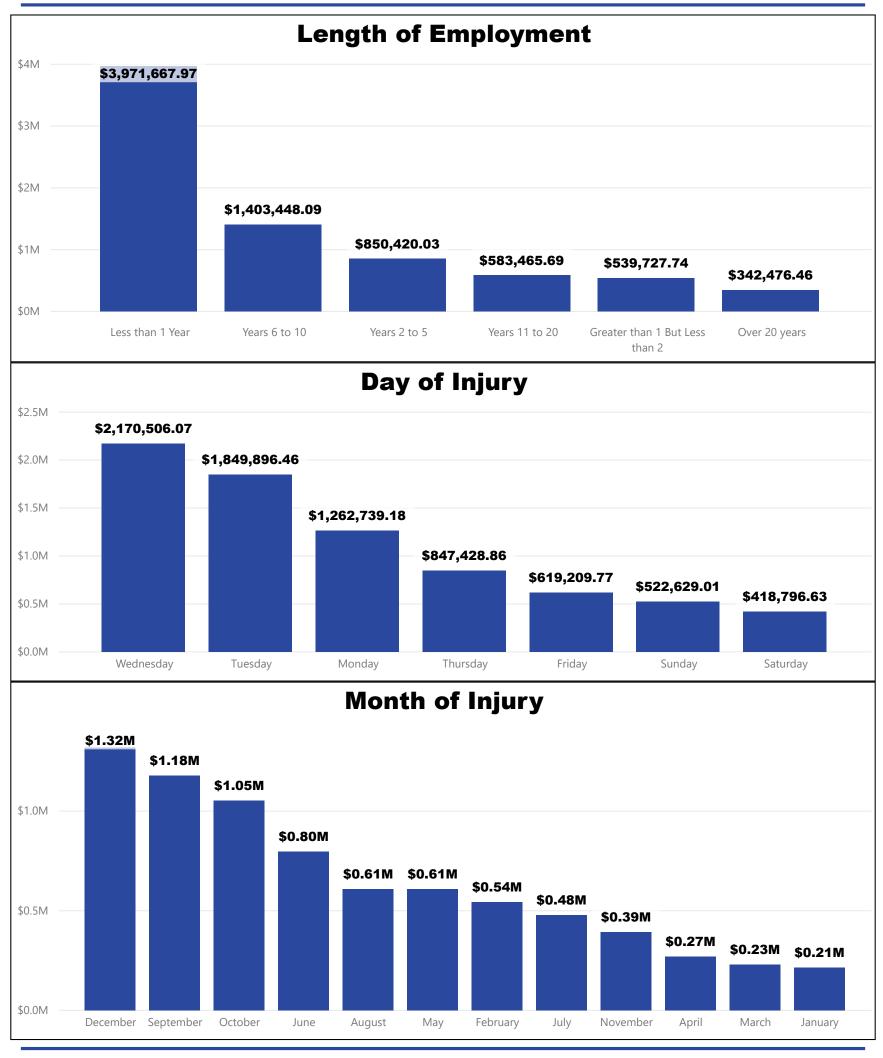

Created 1/21/2022





















# 2017-2021 Detailed Claims Analysis AGRICULTURE Rate Classes (0006, 0007, & 0050)









































| Primary Body Part201720181st/Index Finger1112nd/Middle Finger3rd/Ring Finger6-4th/Little FingerElbow5-Hand200-Lower Arm3-Shoulder7-