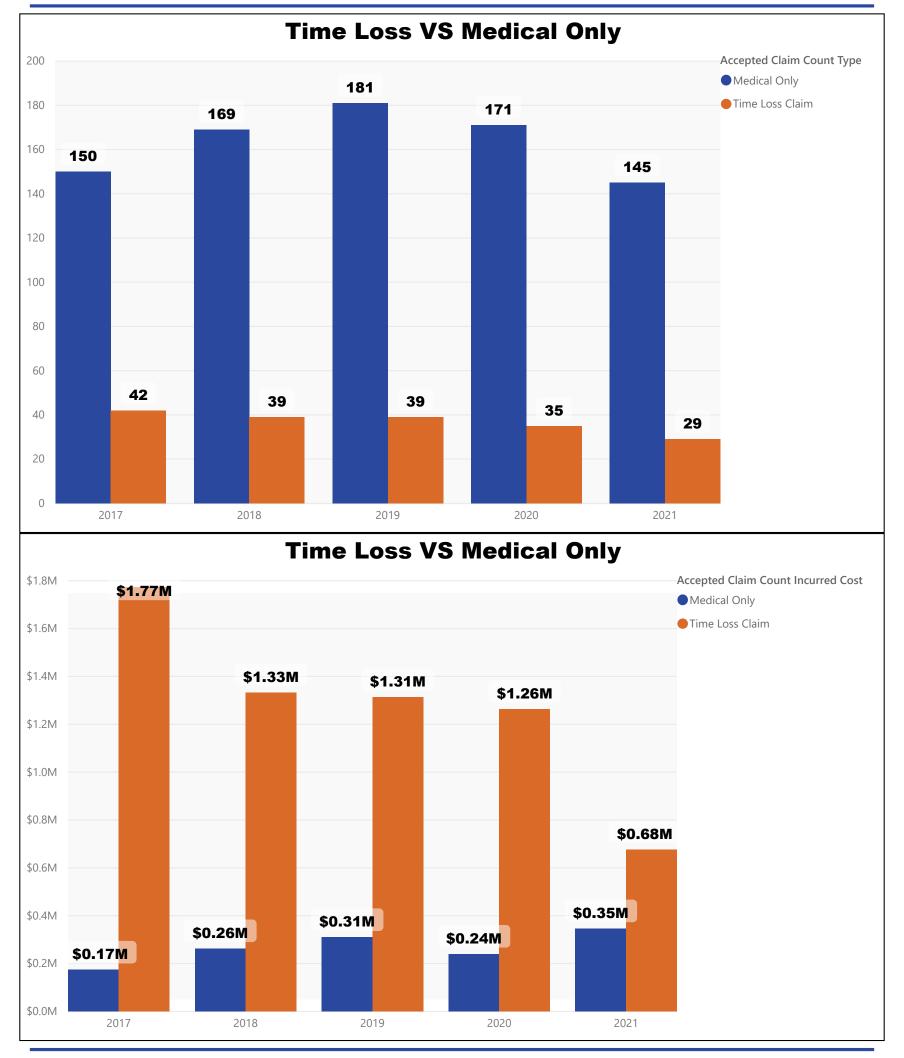

Created 1/21/2022





















# 2017-2021 Detailed Claims Analysis AGRICULTURE Rate Classes (0006, 0007, & 0050)









































| Primary Body Part201720181st/Index Finger1112nd/Middle Finger3rd/Ring Finger6-4th/Little FingerElbow5-Hand200-Lower Arm3-Shoulder7-