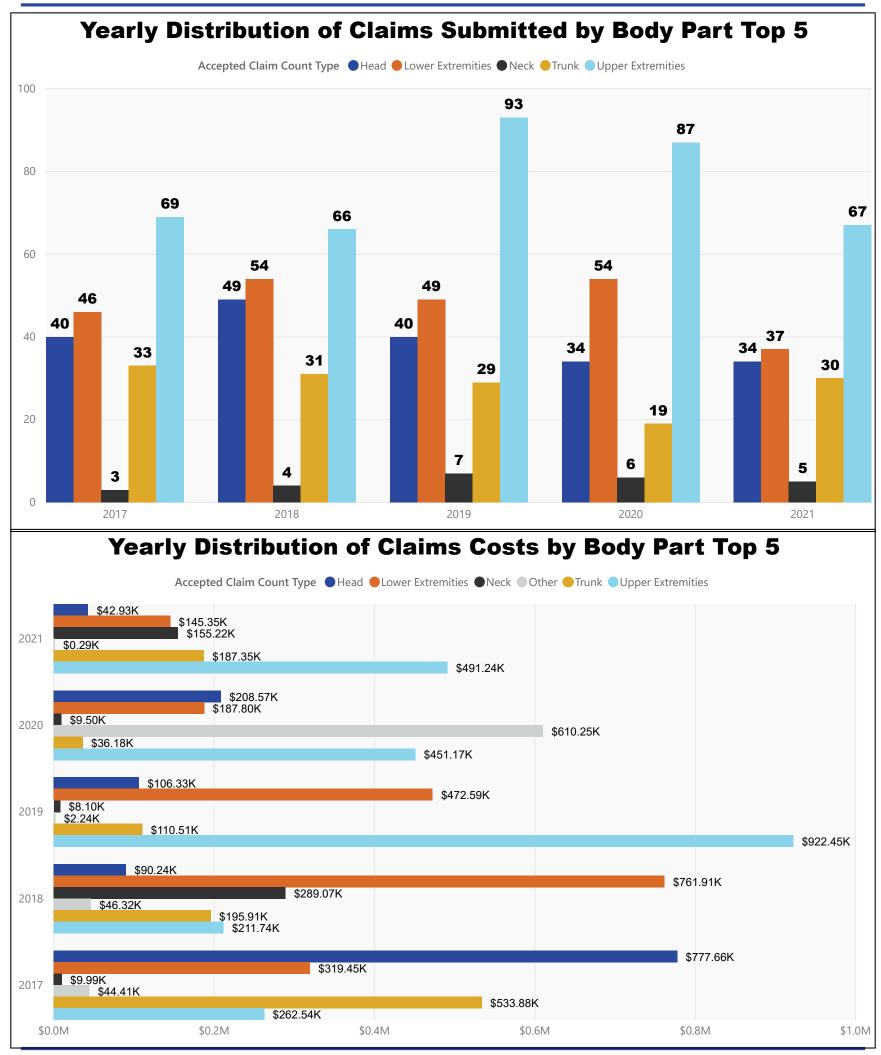

Created 1/21/2022





















# 2017-2021 Detailed Claims Analysis AGRICULTURE Rate Classes (0006, 0007, & 0050)









































| Primary Body Part201720181st/Index Finger1112nd/Middle Finger3rd/Ring Finger6-4th/Little FingerElbow5-Hand200-Lower Arm3-Shoulder7-