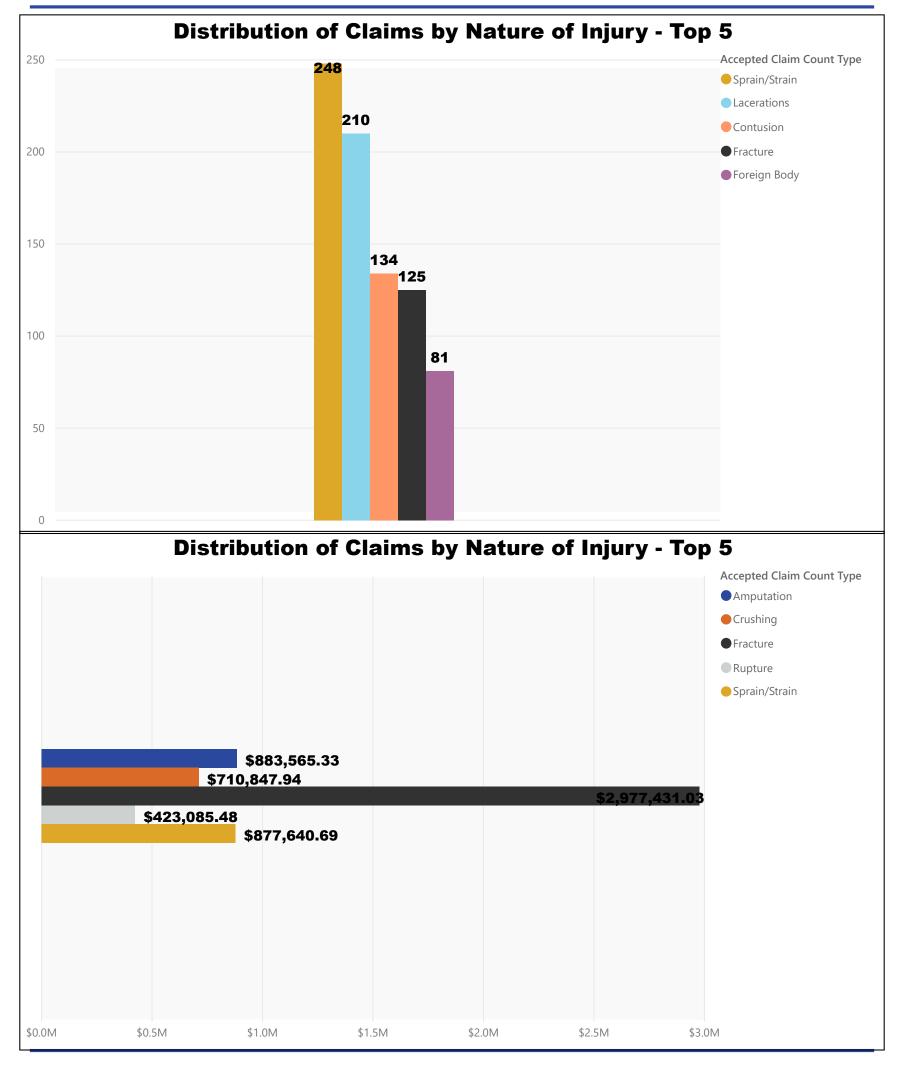

<br>\$2,886.85<br>\$5,237.09<br>\$283,382.08<br>\$4,067.56<br>\$15,628.94 | \$13,094.82         \$10,862.22         \$3,091.40           \$2,886.85         \$18,393.44           \$5,237.09         \$283,382.08         \$25,665.01           \$4,067.56         \$15,628.94         \$42,262.31 | \$13,094.82         \$10,862.22         \$3,091.40         \$9,391.10           \$2,886.85         \$18,393.44         \$18,254.07           \$5,237.09         \$283,382.08         \$25,665.01         \$18,479.45           \$4,067.56         \$15,628.94         \$42,262.31         \$12,151.20 | \$13,094.82\$10,862.22\$3,091.40\$9,391.10\$75,592.93\$2,886.85\$18,393.44\$18,254.07\$18,812.97\$5,237.09\$283,382.08\$25,665.01\$18,479.45\$35,419.48\$4,067.56\$15,628.94\$42,262.31\$12,151.20\$46,441.18 |







## **Distribution of Claims by Nature of Injury**

| Nature Of Injury                                  | 2017 | 2018 | 2019 | 2020 | 2021 | Total |
|---------------------------------------------------|------|------|------|------|------|-------|
| All Other                                         | 3    | 2    | 5    | 4    | 2    | 16    |
| All Other Cumulative Injuries                     |      |      |      | 1    |      | 1     |
| All Other Occupational Disease                    |      |      | 1    |      |      | 1     |
| Amputation                                        | 4    | 2    | 3    | 2    | 4    | 15    |
| Asphyxiation                                      |      |      |      | 2    |      | 2     |
| Burn(S)                                           | 5    | 5