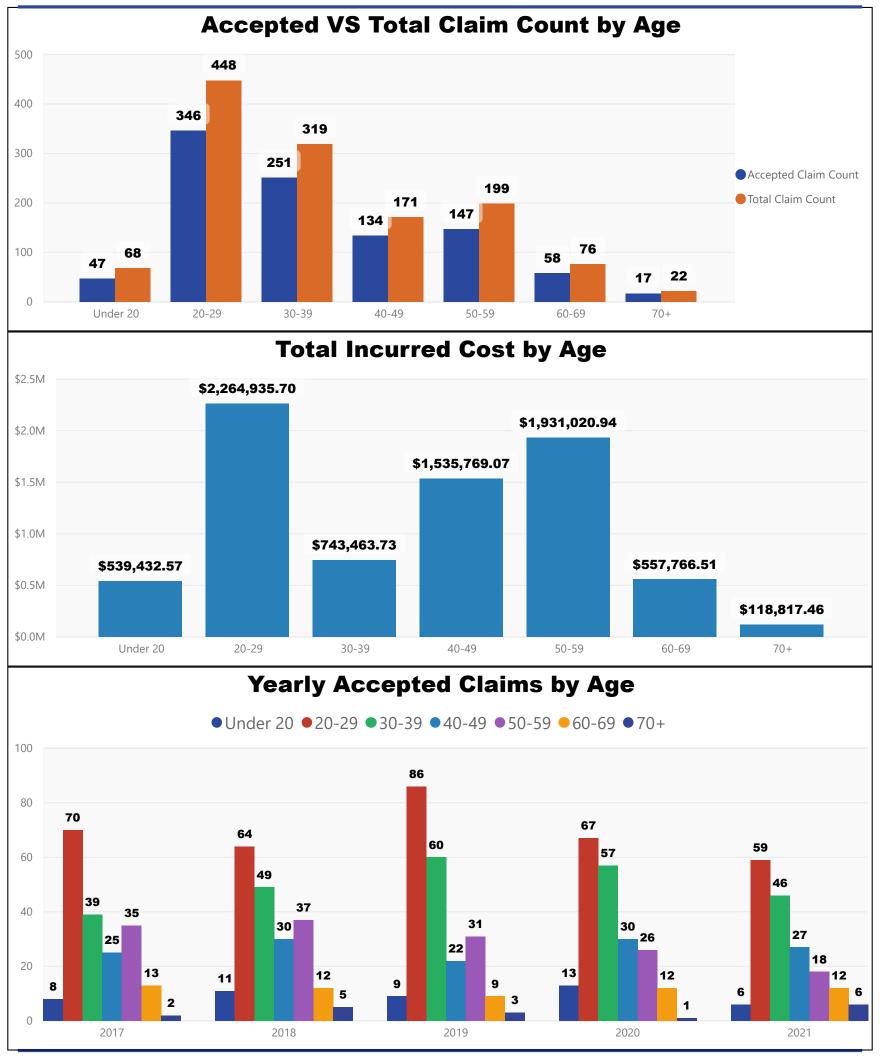

Created 1/21/2022





















# 2017-2021 Detailed Claims Analysis AGRICULTURE Rate Classes (0006, 0007, & 0050)









































| Primary Body Part201720181st/Index Finger1112nd/Middle Finger3rd/Ring Finger6-4th/Little FingerElbow5-Hand200-Lower Arm3-Shoulder7-