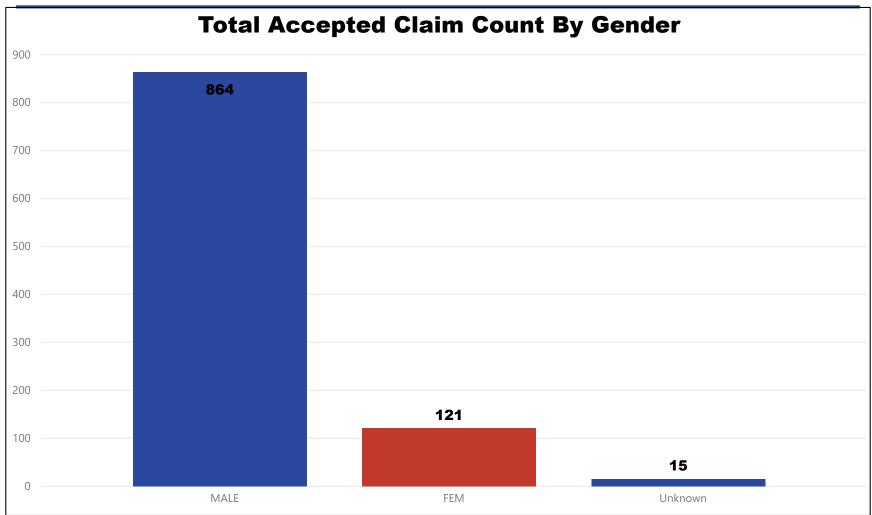

Created 1/21/2022





















# 2017-2021 Detailed Claims Analysis AGRICULTURE Rate Classes (0006, 0007, & 0050)









































| Primary Body Part201720181st/Index Finger1112nd/Middle Finger3rd/Ring Finger6-4th/Little FingerElbow5-Hand200-Lower Arm3-Shoulder7-