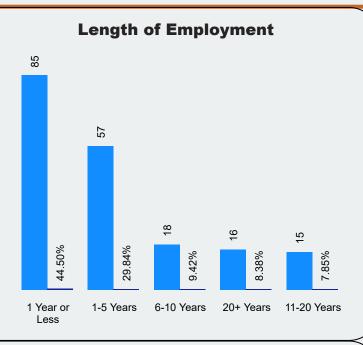

### Time Loss

#### **Updated** 2/6/2023

# Claims

## August 2022



### **Total Time Loss Claims 194**

**Total Claims** 

**Lost Time Days** 

Covid-19 Claims

**Total Costs Incurred** 

#### **Top 3 Time Loss Claims by Incurred Costs**



#### **Top 3 Time Loss Claims by Claim Count**

COVID-19



### **Time Loss Claims from Slips, Trips & Falls**

#### Top 3 Nature of Injury by Incurred Costs



Top 3 Nature of Injury by Claim Count



#### **Top 3 Injury Cause by Incurred Costs**



**Top 3 Injury Cause by Claim Count** 



#### **Top 3 Body Part Claims by Incurred Costs**



#### Top 3 Body Part Claims by Claim Count



## **Time Loss**

## August 2022



## **Claims**





### **Top 3 Incurred Costs by Rate Class**



#### **Top 3 Claims Counts by Rate Class**



### **2022 LMS Courses**

| Course Course ID | Course Title                                        | ^                                                                                                             |
|------------------|-----------------------------------------------------|---------------------------------------------------------------------------------------------------------------|
|                  |                                                     |                                                                                                               |
| 2022 - LAV05     | 2022 - Diversity and Inclusion in the Workplace     | Part of being a successfu<br>dynamic workf