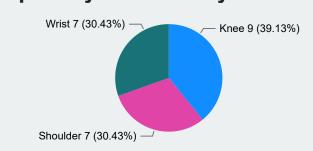

### **Time Loss Claims from Slips, Trips & Falls**

#### **Top 3 Body Part Claims by Incurred Costs**

#### Top 3 Body Part Claims by Claim Count