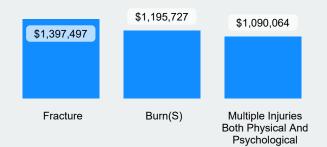

#### **Top 3 Injury Cause by Incurred Costs**

**Top 3 Injury Cause by Claim Count** 