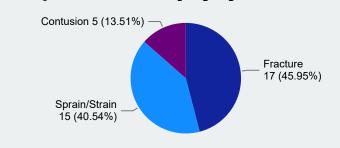

#### **Top 3 Injury Cause by Incurred Costs**

**Top 3 Injury Cause by Claim Count** 