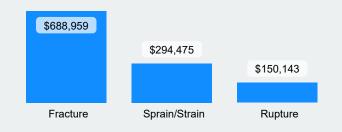

### Time Loss

#### **Updated** 2/6/2023

# Claims

## August 2022



### **Total Time Loss Claims 194**

**Total Claims** 

**Lost Time Days** 

Covid-19 Claims

**Total Costs Incurred** 

#### **Top 3 Time Loss Claims by Incurred Costs**



#### **Top 3 Time Loss Claims by Claim Count**

COVID-19



### **Time Loss Claims from Slips, Trips & Falls**

#### Top 3 Nature of Injury by Incurred Costs



Top 3 Nature of Injury by Claim Count



#### **Top 3 Injury Cause by Incurred Costs**



**Top 3 Injury Cause by Claim Count** 



#### **Top 3 Body Part Claims by Incurred Costs**



#### Top 3 Body Part Claims by Claim Count



## **Time Loss**

## August 2022



## **Claims**





### **Top 3 Incurred Costs by Rate Class**



#### **Top 3 Claims Counts by Rate Class**



### **2022 LMS Courses**

| Course Course ID | Course Title                                        | ^                                                                                                             |
|------------------|-----------------------------------------------------|---------------------------------------------------------------------------------------------------------------|
|                  |