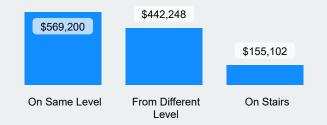

### Time Loss

#### **Updated** 2/6/2023

# Claims

## August 2022



### **Total Time Loss Claims 194**

**Total Claims** 

**Lost Time Days** 

Covid-19 Claims

**Total Costs Incurred** 

#### **Top 3 Time Loss Claims by Incurred Costs**



#### **Top 3 Time Loss Claims by Claim Count**

COVID-19



### **Time Loss Claims from Slips, Trips & Falls**

#### Top 3 Nature of Injury by Incurred Costs



Top 3 Nature of Injury by Claim Count



#### **Top 3 Injury Cause by Incurred Costs**



**Top 3 Injury Cause by Claim Count** 



#### **Top 3 Body Part Claims by Incurred Costs**



#### Top 3 Body Part Claims by Claim Count



## **Time Loss**

## August 2022



## **Claims**





### **Top 3 Incurred Costs by Rate Class**



#### **Top 3 Claims Counts by Rate Class**



### **2022 LMS Courses**

| Course Course ID | Course Title                                        | ^                                                                                                             |
|------------------|-----------------------------------------------------|---------------------------------------------------------------------------------------------------------------|
|                  |                                                     |