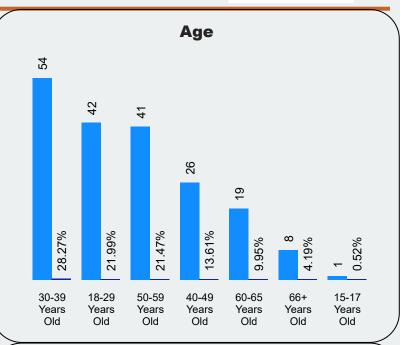

### Time Loss

#### **Updated** 2/6/2023

# Claims

## August 2022



### **Total Time Loss Claims 194**

**Total Claims** 

**Lost Time Days** 

Covid-19 Claims

**Total Costs Incurred** 

#### **Top 3 Time Loss Claims by Incurred Costs**



#### **Top 3 Time Loss Claims by Claim Count**

COVID-19



### **Time Loss Claims from Slips, Trips & Falls**

#### Top 3 Nature of Injury by Incurred Costs



Top 3 Nature of Injury by Claim Count



#### **Top 3 Injury Cause by Incurred Costs**



**Top 3 Injury Cause by Claim Count** 



#### **Top 3 Body Part Claims by Incurred Costs**



#### Top 3 Body Part Claims by Claim Count



## **Time Loss**

## August 2022



## **Claims**





### **Top 3 Incurred Costs by Rate Class**



#### **Top 3 Claims Counts by Rate Class**



### **2022 LMS Courses**

| Course Course ID | Course Title                                        | ^                                                                                                             |
|------------------|-----------------------------------------------------|---------------------------------------------------------------------------------------------------------------|
|                  |                                                     |                                                                                                               |
| 2022 - LAV05     | 2022 - Diversity and Inclusion in the Workplace     | Part of being a successfu<br>dynamic workfor