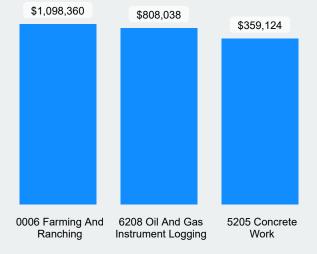

### Time Loss

#### **Updated** 2/6/2023

# Claims

## August 2022



### **Total Time Loss Claims 194**

**Total Claims** 

**Lost Time Days** 

Covid-19 Claims

**Total Costs Incurred** 

#### **Top 3 Time Loss Claims by Incurred Costs**



#### **Top 3 Time Loss Claims by Claim Count**

COVID-19



### **Time Loss Claims from Slips, Trips & Falls**

#### Top 3 Nature of Injury by Incurred Costs



Top 3 Nature of Injury by Claim Count



#### **Top 3 Injury Cause by Incurred Costs**



**Top 3 Injury Cause by Claim Count** 



#### **Top 3 Body Part Claims by Incurred Costs**



#### Top 3 Body Part Claims by Claim Count



## **Time Loss**

## August 2022



## **Claims**





### **Top 3 Incurred Costs by Rate Class**



#### **Top 3 Claims Counts by Rate Class**



### **2022 LMS Courses**

| Course Course ID | Course Title                                        | ^                                                                                                             |
|------------------|-----------------------------------------------------|---------------------------------------------------------------------------------------------------------------|
|                  |                                                     |                                                                                                               |
| 2022 - LAV05     | 2022 - Diversity and Inclusion in the Workplace     | Part of being a successfu<br>dynamic workforce. This<br>include: Definition, Impo<br>envir