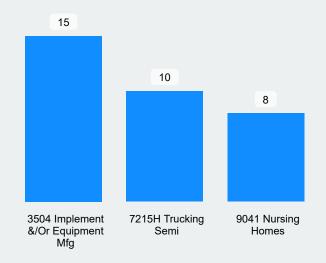

### Time Loss

#### **Updated** 2/6/2023

# Claims

## August 2022



### **Total Time Loss Claims 194**

**Total Claims** 

**Lost Time Days** 

Covid-19 Claims

**Total Costs Incurred** 

#### **Top 3 Time Loss Claims by Incurred Costs**



#### **Top 3 Time Loss Claims by Claim Count**

COVID-19



### **Time Loss Claims from Slips, Trips & Falls**

#### Top 3 Nature of Injury by Incurred Costs



Top 3 Nature of Injury by Claim Count



#### **Top 3 Injury Cause by Incurred Costs**



**Top 3 Injury Cause by Claim Count** 



#### **Top 3 Body Part Claims by Incurred Costs**



#### Top 3 Body Part Claims by Claim Count



## **Time Loss**

## August 2022



## **Claims**





### **Top 3 Incurred Costs by Rate Class**



#### **Top 3 Claims Counts by Rate Class**



### **2022 LMS Courses**

| Course Course ID | Course Title                                        | ^                                                                                                             |
|------------------|-----------------------------------------------------|---------------------------------------------------------------------------------------------------------------|
|                  |                                                     |                                                                                                               |
| 2022 - LAV05     | 2022 - Diversity and Inclusion in the Workplace     | Part of being a successfu<br>dynamic workforce. This<br>include: Definition, Impo<br>environment that nurture |
| 2022 - PS5-00102 | 202