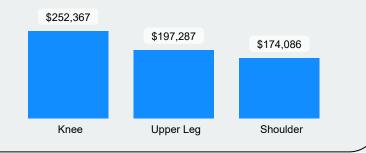

### Time Loss

#### **Updated** 2/6/2023

# Claims

## August 2022



### **Total Time Loss Claims 194**

**Total Claims** 

**Lost Time Days** 

Covid-19 Claims

**Total Costs Incurred** 

#### **Top 3 Time Loss Claims by Incurred Costs**



#### **Top 3 Time Loss Claims by Claim Count**

COVID-19



### **Time Loss Claims from Slips, Trips & Falls**

#### Top 3 Nature of Injury by Incurred Costs



Top 3 Nature of Injury by Claim Count



#### **Top 3 Injury Cause by Incurred Costs**



**Top 3 Injury Cause by Claim Count** 



#### **Top 3 Body Part Claims by Incurred Costs**



#### Top 3 Body Part Claims by Claim Count



## **Time Loss**

## August 2022



## **Claims**





### **Top 3 Incurred Costs by Rate Class**



#### **Top 3 Claims Counts by Rate Class**



### **2022 LMS Courses**

| Course Course ID | Course Title                                        | ^                                                                                                             |
|------------------|-----------------------------------------------------|---------------------------------------------------------------------------------------------------------------|
|                  |                                                     |                                                                                                               |
| 2022 - LAV05