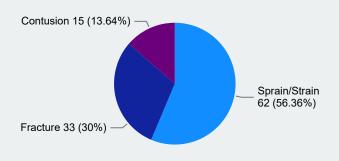

### Time Loss

#### **Updated** 2/6/2023

# Claims

## August 2022



### **Total Time Loss Claims 194**

**Total Claims** 

**Lost Time Days** 

Covid-19 Claims

**Total Costs Incurred** 

#### **Top 3 Time Loss Claims by Incurred Costs**



#### **Top 3 Time Loss Claims by Claim Count**

COVID-19



### **Time Loss Claims from Slips, Trips & Falls**

#### Top 3 Nature of Injury by Incurred Costs



Top 3 Nature of Injury by Claim Count



#### **Top 3 Injury Cause by Incurred Costs**



**Top 3 Injury Cause by Claim Count** 



#### **Top 3 Body Part Claims by Incurred Costs**



#### Top 3 Body Part Claims by Claim Count



## **Time Loss**

## August 2022



## **Claims**





### **Top 3 Incurred Costs by Rate Class**



#### **Top 3 Claims Counts by Rate Class**



### **2022 LMS Courses**

| Course Course ID | Course Title                                        | ^                                                                                                             |
|------------------|-----------------------------------------------------|--------------------------------