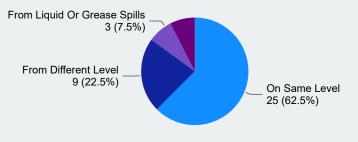

### Time Loss

#### **Updated** 2/6/2023

# Claims

## August 2022



### **Total Time Loss Claims 194**

**Total Claims** 

**Lost Time Days** 

Covid-19 Claims

**Total Costs Incurred** 

#### **Top 3 Time Loss Claims by Incurred Costs**



#### **Top 3 Time Loss Claims by Claim Count**

COVID-19



### **Time Loss Claims from Slips, Trips & Falls**

#### Top 3 Nature of Injury by Incurred Costs



Top 3 Nature of Injury by Claim Count



#### **Top 3 Injury Cause by Incurred Costs**



**Top 3 Injury Cause by Claim Count** 



#### **Top 3 Body Part Claims by Incurred Costs**



#### Top 3 Body Part Claims by Claim Count



## **Time Loss**

## August 2022



## **Claims**





### **Top 3 Incurred Costs by Rate Class**



#### **Top 3 Claims Counts by Rate Class**



### **2022 LMS Courses**

| Course Course ID | Course Title                                        | ^                                                                                                             |
|------------------|-----------------------------------------------------|---------------------------------------------------------------------------------------------------------------|
|                  |                                                     |