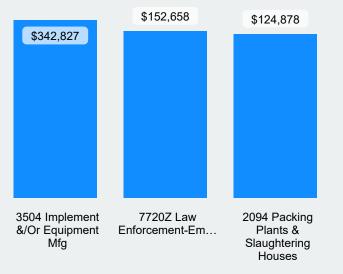

## Time Loss Claims

**Updated** 11/4/2022

# August 2021





#### **Top 3 Incurred Costs by Rate Class**





#### **Top 3 Claims Counts by Rate Class**



### **2021 LMS Courses**

| Course Course ID | Course Title                                   | Course Description                                                                                                                                                                                                                                                                                                                                                                                                                                                      |
|------------------|------------------------------------------------|-------------------------------------------------------------------------------------------------------------------------------