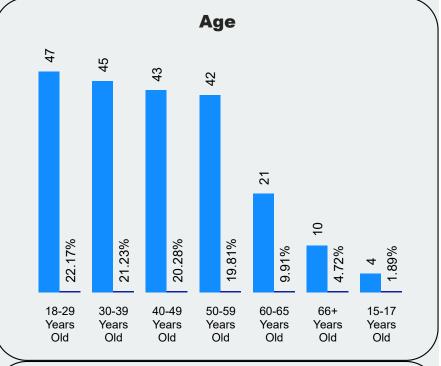

## Time Loss Claims

**Updated** 11/4/2022

# August 2021





#### **Top 3 Incurred Costs by Rate Class**





#### **Top 3 Claims Counts by Rate Class**



### **2021 LMS Courses**

| Course Course ID | Course Title                                   | Course Description                                                                                                                                                                                                                                                                                                                                                                                                                                                      |
|------------------|------------------------------------------------|---------------------------------------------------------------------------------------------------------------------------------