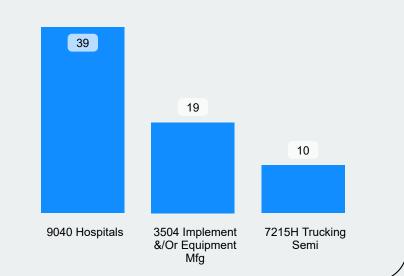

## Time Loss Claims

**Updated** 11/4/2022

# August 2021





#### **Top 3 Incurred Costs by Rate Class**





#### **Top 3 Claims Counts by Rate Class**



### **2021 LMS Courses**

| Course Course ID | Course Title                                   | Course Description                                                                                                                                                                                                                                                                                                                                                                                                                                                      |
|------------------|------------------------------------------------|-------------------------------------------------------------------------------------------------------------------------------------------------------------------------------