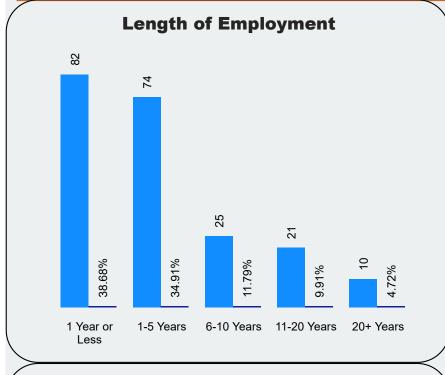

## Time Loss Claims

**Updated** 11/4/2022

# August 2021





#### **Top 3 Incurred Costs by Rate Class**





#### **Top 3 Claims Counts by Rate Class**



### **2021 LMS Courses**

| Course Course ID | Course Title                                   | Course Description                                                                                                                                                                                                                                                                                                                                                                                                                                                      |
|------------------|------------------------------------------------|--------------------------------------------------------------------------------