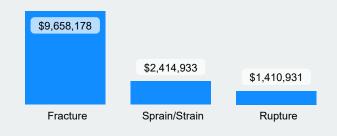

### **Time Loss**

### 2/6/2023

**Updated** 

# **Claims**

## **Recap 2022**



# Total Time Loss Claims 2397 92K

109

**\$0** 

**Total Claims** 

**Lost Time Days** 

Covid-19 Claims Total Costs Incurred

COVID-19

#### **Top 3 Time Loss Claims by Incurred Costs**



#### **Top 3 Time Loss Claims by Claim Count**



#### **Time Loss Claims from Slips, Trips & Falls**

#### **Top 3 Nature of Injury by Incurred Costs**



#### Top 3 Nature of Injury by Claim Count



#### **Top 3 Injury Cause by Incurred Costs**



#### **Top 3 Injury Cause by Claim Count**



#### **Top 3 Body Part Claims by Incurred Costs**



#### **Top 3 Body Part Claims by Claim Count**



## **Time Loss**

### Updated 2/6/2023

## **Recap 2022**



# **Claims**





#### **Top 3 Incurred Costs by Rate Class**



#### **Top 3 Claims Counts by Rate Class**



#### **TL Claims by Month**