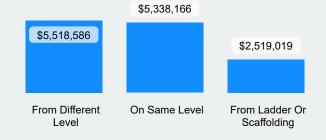

### **Time Loss**

### 2/6/2023

**Updated** 

# **Claims**

## **Recap 2022**



# Total Time Loss Claims 2397 92K

109

**\$0** 

**Total Claims** 

**Lost Time Days** 

Covid-19 Claims Total Costs Incurred

COVID-19

#### **Top 3 Time Loss Claims by Incurred Costs**



#### **Top 3 Time Loss Claims by Claim Count**



#### **Time Loss Claims from Slips, Trips & Falls**

#### **Top 3 Nature of Injury by Incurred Costs**



#### Top 3 Nature of Injury by Claim Count



#### **Top 3 Injury Cause by Incurred Costs**



#### **Top 3 Injury Cause by Claim Count**



#### **Top 3 Body Part Claims by Incurred Costs**



#### **Top 3 Body Part Claims by Claim Count**



## **Time Loss**

### Updated 2/6/2023

## **Recap 2022**



# **Claims**





#### **Top 3 Incurred Costs by Rate Class**



#### **Top 3 Claims Counts by Rate Class**



#### **TL Claims by Month**