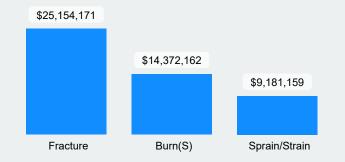

### **Time Loss**

### 2/6/2023

**Updated** 

# **Claims**

## **Recap 2022**



# Total Time Loss Claims 2397 92K

109

**\$0** 

**Total Claims** 

**Lost Time Days** 

Covid-19 Claims Total Costs Incurred

COVID-19

#### **Top 3 Time Loss Claims by Incurred Costs**



#### **Top 3 Time Loss Claims by Claim Count**



#### **Time Loss Claims from Slips, Trips & Falls**

#### **Top 3 Nature of Injury by Incurred Costs**



#### Top 3 Nature of Injury by Claim Count



#### **Top 3 Injury Cause by Incurred Costs**



#### **Top 3 Injury Cause by Claim Count**



#### **Top 3 Body Part Claims by Incurred Costs**



#### **Top 3 Body Part Claims by Claim Count**



## **Time Loss**

### Updated 2/6/2023

## **Recap 2022**



# **Claims**





#### **Top 3 Incurred Costs by Rate Class**



#### **Top 3 Claims Counts by Rate Class**



#### **TL Claims by Month**