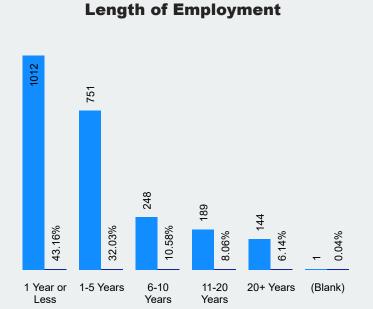

### **Time Loss**

### 2/6/2023

**Updated** 

# **Claims**

## **Recap 2022**



# Total Time Loss Claims 2397 92K

109

**\$0** 

**Total Claims** 

**Lost Time Days** 

Covid-19 Claims Total Costs Incurred

COVID-19

#### **Top 3 Time Loss Claims by Incurred Costs**



#### **Top 3 Time Loss Claims by Claim Count**



#### **Time Loss Claims from Slips, Trips & Falls**

#### **Top 3 Nature of Injury by Incurred Costs**



#### Top 3 Nature of Injury by Claim Count



#### **Top 3 Injury Cause by Incurred Costs**



#### **Top 3 Injury Cause by Claim Count**



#### **Top 3 Body Part Claims by Incurred Costs**



#### **Top 3 Body Part Claims by Claim Count**



## **Time Loss**

### Updated 2/6/2023

## **Recap 2022**



# **Claims**





#### **Top 3 Incurred Costs by Rate Class**



#### **Top 3 Claims Counts by Rate Class**



#### **TL Claims by Month**