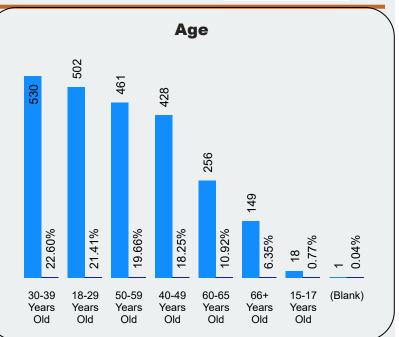

### **Time Loss**

### 2/6/2023

**Updated** 

# **Claims**

## **Recap 2022**



# Total Time Loss Claims 2397 92K

109

**\$0** 

**Total Claims** 

**Lost Time Days** 

Covid-19 Claims Total Costs Incurred

COVID-19

#### **Top 3 Time Loss Claims by Incurred Costs**



#### **Top 3 Time Loss Claims by Claim Count**



#### **Time Loss Claims from Slips, Trips & Falls**

#### **Top 3 Nature of Injury by Incurred Costs**



#### Top 3 Nature of Injury by Claim Count



#### **Top 3 Injury Cause by Incurred Costs**



#### **Top 3 Injury Cause by Claim Count**



#### **Top 3 Body Part Claims by Incurred Costs**



#### **Top 3 Body Part Claims by Claim Count**



## **Time Loss**

### Updated 2/6/2023

## **Recap 2022**



# **Claims**





#### **Top 3 Incurred Costs by Rate Class**



#### **Top 3 Claims Counts by Rate Class**



#### **TL Claims by Month**