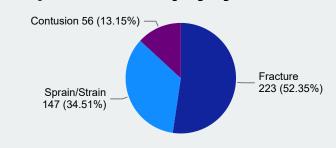

### **Time Loss**

### 2/6/2023

**Updated** 

# **Claims**

## **Recap 2022**



# Total Time Loss Claims 2397 92K

109

**\$0** 

**Total Claims** 

**Lost Time Days** 

Covid-19 Claims Total Costs Incurred

COVID-19

#### **Top 3 Time Loss Claims by Incurred Costs**



#### **Top 3 Time Loss Claims by Claim Count**



#### **Time Loss Claims from Slips, Trips & Falls**

#### **Top 3 Nature of Injury by Incurred Costs**



#### Top 3 Nature of Injury by Claim Count



#### **Top 3 Injury Cause by Incurred Costs**



#### **Top 3 Injury Cause by Claim Count**



#### **Top 3 Body Part Claims by Incurred Costs**



#### **Top 3 Body Part Claims by Claim Count**



## **Time Loss**

### Updated 2/6/2023

## **Recap 2022**



# **Claims**





#### **Top 3 Incurred Costs by Rate Class**



#### **Top 3 Claims Counts by Rate Class**



#### **TL Claims by Month**