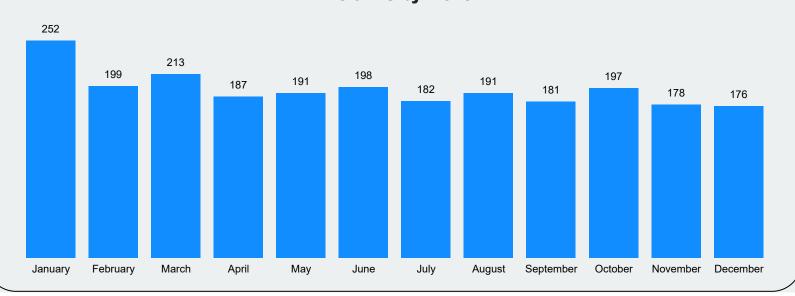

22**



# Total Time Loss Claims 2397 92K

109

**\$0** 

**Total Claims** 

**Lost Time Days** 

Covid-19 Claims Total Costs Incurred

COVID-19

#### **Top 3 Time Loss Claims by Incurred Costs**



#### **Top 3 Time Loss Claims by Claim Count**



#### **Time Loss Claims from Slips, Trips & Falls**

#### **Top 3 Nature of Injury by Incurred Costs**



#### Top 3 Nature of Injury by Claim Count



#### **Top 3 Injury Cause by Incurred Costs**



#### **Top 3 Injury Cause by Claim Count**



#### **Top 3 Body Part Claims by Incurred Costs**



#### **Top 3 Body Part Claims by Claim Count**



## **Time Loss**

### Updated 2/6/2023

## **Recap 2022**



# **Claims**





#### **Top 3 Incurred Costs by Rate Class**



#### **Top 3 Claims Counts by Rate Class**



#### **TL Claims by Month**