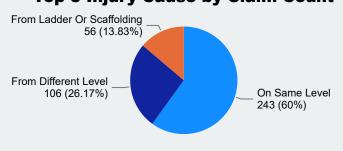

### **Time Loss**

### 2/6/2023

**Updated** 

# **Claims**

## **Recap 2022**



# Total Time Loss Claims 2397 92K

109

**\$0** 

**Total Claims** 

**Lost Time Days** 

Covid-19 Claims Total Costs Incurred

COVID-19

#### **Top 3 Time Loss Claims by Incurred Costs**



#### **Top 3 Time Loss Claims by Claim Count**



#### **Time Loss Claims from Slips, Trips & Falls**

#### **Top 3 Nature of Injury by Incurred Costs**



#### Top 3 Nature of Injury by Claim Count



#### **Top 3 Injury Cause by Incurred Costs**



#### **Top 3 Injury Cause by Claim Count**



#### **Top 3 Body Part Claims by Incurred Costs**



#### **Top 3 Body Part Claims by Claim Count**



## **Time Loss**

### Updated 2/6/2023

## **Recap 2022**



# **Claims**





#### **Top 3 Incurred Costs by Rate Class**



#### **Top 3 Claims Counts by Rate Class**



#### **TL Claims by Month**