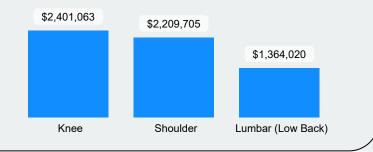

### **Time Loss**

### 2/6/2023

**Updated** 

# **Claims**

## **Recap 2022**



# Total Time Loss Claims 2397 92K

109

**\$0** 

**Total Claims** 

**Lost Time Days** 

Covid-19 Claims Total Costs Incurred

COVID-19

#### **Top 3 Time Loss Claims by Incurred Costs**



#### **Top 3 Time Loss Claims by Claim Count**



#### **Time Loss Claims from Slips, Trips & Falls**

#### **Top 3 Nature of Injury by Incurred Costs**



#### Top 3 Nature of Injury by Claim Count



#### **Top 3 Injury Cause by Incurred Costs**



#### **Top 3 Injury Cause by Claim Count**



#### **Top 3 Body Part Claims by Incurred Costs**



#### **Top 3 Body Part Claims by Claim Count**



## **Time Loss**

### Updated 2/6/2023

## **Recap 2022**



# **Claims**





#### **Top 3 Incurred Costs by Rate Class**



#### **Top 3 Claims Counts by Rate Class**



#### **TL Claims by Month**