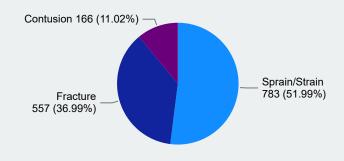

### **Time Loss**

### 2/6/2023

**Updated** 

# **Claims**

## **Recap 2022**



# Total Time Loss Claims 2397 92K

109

**\$0** 

**Total Claims** 

**Lost Time Days** 

Covid-19 Claims Total Costs Incurred

COVID-19

#### **Top 3 Time Loss Claims by Incurred Costs**



#### **Top 3 Time Loss Claims by Claim Count**



#### **Time Loss Claims from Slips, Trips & Falls**

#### **Top 3 Nature of Injury by Incurred Costs**



#### Top 3 Nature of Injury by Claim Count



#### **Top 3 Injury Cause by Incurred Costs**



#### **Top 3 Injury Cause by Claim Count**



#### **Top 3 Body Part Claims by Incurred Costs**



#### **Top 3 Body Part Claims by Claim Count**



## **Time Loss**

### Updated 2/6/2023

## **Recap 2022**



# **Claims**





#### **Top 3 Incurred Costs by Rate Class**



#### **Top 3 Claims Counts by Rate Class**



#### **TL Claims by Month**