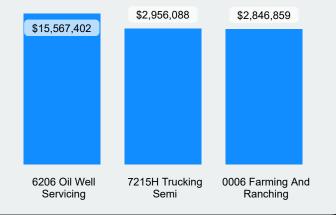

### **Time Loss**

### 2/6/2023

**Updated** 

# **Claims**

## **Recap 2022**



# Total Time Loss Claims 2397 92K

109

**\$0** 

**Total Claims** 

**Lost Time Days** 

Covid-19 Claims Total Costs Incurred

COVID-19

#### **Top 3 Time Loss Claims by Incurred Costs**



#### **Top 3 Time Loss Claims by Claim Count**



#### **Time Loss Claims from Slips, Trips & Falls**

#### **Top 3 Nature of Injury by Incurred Costs**



#### Top 3 Nature of Injury by Claim Count



#### **Top 3 Injury Cause by Incurred Costs**



#### **Top 3 Injury Cause by Claim Count**



#### **Top 3 Body Part Claims by Incurred Costs**



#### **Top 3 Body Part Claims by Claim Count**



## **Time Loss**

### Updated 2/6/2023

## **Recap 2022**



# **Claims**





#### **Top 3 Incurred Costs by Rate Class**



#### **Top 3 Claims Counts by Rate Class**



#### **TL Claims by Month**