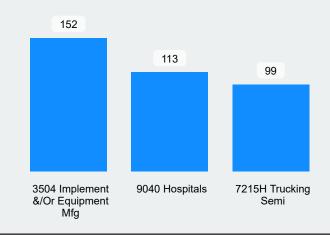

* 

# **Claims**

## **Recap 2022**



# Total Time Loss Claims 2397 92K

109

**\$0** 

**Total Claims** 

**Lost Time Days** 

Covid-19 Claims Total Costs Incurred

COVID-19

#### **Top 3 Time Loss Claims by Incurred Costs**



#### **Top 3 Time Loss Claims by Claim Count**



#### **Time Loss Claims from Slips, Trips & Falls**

#### **Top 3 Nature of Injury by Incurred Costs**



#### Top 3 Nature of Injury by Claim Count



#### **Top 3 Injury Cause by Incurred Costs**



#### **Top 3 Injury Cause by Claim Count**



#### **Top 3 Body Part Claims by Incurred Costs**



#### **Top 3 Body Part Claims by Claim Count**



## **Time Loss**

### Updated 2/6/2023

## **Recap 2022**



# **Claims**





#### **Top 3 Incurred Costs by Rate Class**



#### **Top 3 Claims Counts by Rate Class**



#### **TL Claims by Month**