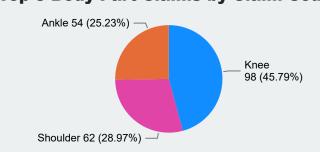

### **Time Loss**

### 2/6/2023

**Updated** 

# **Claims**

## **Recap 2022**



# Total Time Loss Claims 2397 92K

109

**\$0** 

**Total Claims** 

**Lost Time Days** 

Covid-19 Claims Total Costs Incurred

COVID-19

#### **Top 3 Time Loss Claims by Incurred Costs**



#### **Top 3 Time Loss Claims by Claim Count**



#### **Time Loss Claims from Slips, Trips & Falls**

#### **Top 3 Nature of Injury by Incurred Costs**



#### Top 3 Nature of Injury by Claim Count



#### **Top 3 Injury Cause by Incurred Costs**



#### **Top 3 Injury Cause by Claim Count**



#### **Top 3 Body Part Claims by Incurred Costs**



#### **Top 3 Body Part Claims by Claim Count**



## **Time Loss**

### Updated 2/6/2023

## **Recap 2022**



# **Claims**





#### **Top 3 Incurred Costs by Rate Class**



#### **Top 3 Claims Counts by Rate Class**



#### **TL Claims by Month**