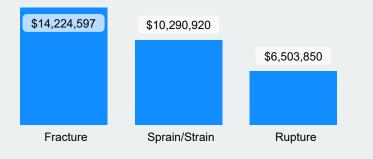

### Time Loss

#### 11/4/2022

### **Updated**

## Claims

## **2021 Recap**



**Total Time Loss Claims** 2488 118K

**Total Claims** 

**Lost Time Days** 

COVID-19

\$233,036

**Covid-19 Claims** 

**Total Costs Incurred** 

#### **Top 3 Time Loss Claims by Incurred Costs**



#### Top 3 Time Loss Claims by Claim Count



### **Time Loss Claims from Slips, Trips & Falls**

#### Top 3 Nature of Injury by Incurred Costs



#### Top 3 Nature of Injury by Claim Count



#### **Top 3 Injury Cause by Incurred Costs**



#### **Top 3 Injury Cause by Claim Count**



#### **Top 3 Body Part Claims by Incurred Costs**



#### **Top 3 Body Part Claims by Claim Count**



### **Time Loss**

# Claims

## **2021 Recap**









#### **Top 3 Incurred Costs by Rate Class**



#### **Top 3 Claims Counts by Rate Class**



#### **Time Loss Claims Per Month**