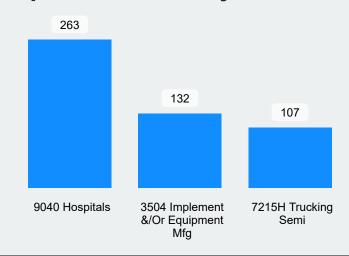

11/4/2022

### **Updated**

## Claims

## **2021 Recap**



**Total Time Loss Claims** 2488 118K

**Total Claims** 

**Lost Time Days** 

COVID-19

\$233,036

**Covid-19 Claims** 

**Total Costs Incurred** 

#### **Top 3 Time Loss Claims by Incurred Costs**



#### Top 3 Time Loss Claims by Claim Count



### **Time Loss Claims from Slips, Trips & Falls**

#### Top 3 Nature of Injury by Incurred Costs



#### Top 3 Nature of Injury by Claim Count



#### **Top 3 Injury Cause by Incurred Costs**



#### **Top 3 Injury Cause by Claim Count**



#### **Top 3 Body Part Claims by Incurred Costs**



#### **Top 3 Body Part Claims by Claim Count**



### **Time Loss**

# Claims

## **2021 Recap**









#### **Top 3 Incurred Costs by Rate Class**



#### **Top 3 Claims Counts by Rate Class**



#### **Time Loss Claims Per Month**