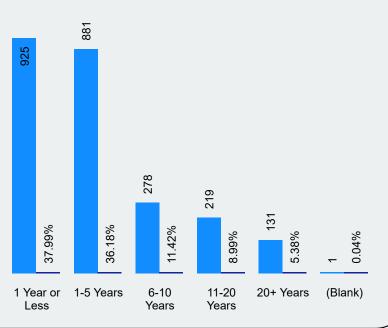

### Time Loss

#### 11/4/2022

### **Updated**

## Claims

## **2021 Recap**



**Total Time Loss Claims** 2488 118K

**Total Claims** 

**Lost Time Days** 

COVID-19

\$233,036

**Covid-19 Claims** 

**Total Costs Incurred** 

#### **Top 3 Time Loss Claims by Incurred Costs**



#### Top 3 Time Loss Claims by Claim Count



### **Time Loss Claims from Slips, Trips & Falls**

#### Top 3 Nature of Injury by Incurred Costs



#### Top 3 Nature of Injury by Claim Count



#### **Top 3 Injury Cause by Incurred Costs**



#### **Top 3 Injury Cause by Claim Count**



#### **Top 3 Body Part Claims by Incurred Costs**



#### **Top 3 Body Part Claims by Claim Count**



### **Time Loss**

# Claims

## **2021 Recap**









#### **Top 3 Incurred Costs by Rate Class**



#### **Top 3 Claims Counts by Rate Class**



#### **Time Loss Claims Per Month**