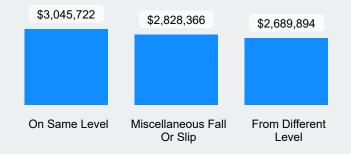

### Time Loss

#### 11/4/2022

### **Updated**

## Claims

## **2021 Recap**



**Total Time Loss Claims** 2488 118K

**Total Claims** 

**Lost Time Days** 

COVID-19

\$233,036

**Covid-19 Claims** 

**Total Costs Incurred** 

#### **Top 3 Time Loss Claims by Incurred Costs**



#### Top 3 Time Loss Claims by Claim Count



### **Time Loss Claims from Slips, Trips & Falls**

#### Top 3 Nature of Injury by Incurred Costs



#### Top 3 Nature of Injury by Claim Count



#### **Top 3 Injury Cause by Incurred Costs**



#### **Top 3 Injury Cause by Claim Count**



#### **Top 3 Body Part Claims by Incurred Costs**



#### **Top 3 Body Part Claims by Claim Count**



### **Time Loss**

# Claims

## **2021 Recap**









#### **Top 3 Incurred Costs by Rate Class**



#### **Top 3 Claims Counts by Rate Class**



#### **Time Loss Claims Per Month**