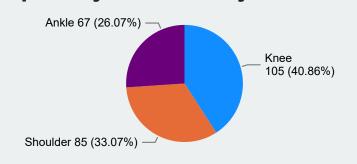

### Time Loss

#### 11/4/2022

### **Updated**

## Claims

## **2021 Recap**



**Total Time Loss Claims** 2488 118K

**Total Claims** 

**Lost Time Days** 

COVID-19

\$233,036

**Covid-19 Claims** 

**Total Costs Incurred** 

#### **Top 3 Time Loss Claims by Incurred Costs**



#### Top 3 Time Loss Claims by Claim Count



### **Time Loss Claims from Slips, Trips & Falls**

#### Top 3 Nature of Injury by Incurred Costs



#### Top 3 Nature of Injury by Claim Count



#### **Top 3 Injury Cause by Incurred Costs**



#### **Top 3 Injury Cause by Claim Count**



#### **Top 3 Body Part Claims by Incurred Costs**



#### **Top 3 Body Part Claims by Claim Count**



### **Time Loss**

# Claims

## **2021 Recap**









#### **Top 3 Incurred Costs by Rate Class**



#### **Top 3 Claims Counts by Rate Class**



#### **Time Loss Claims Per Month**