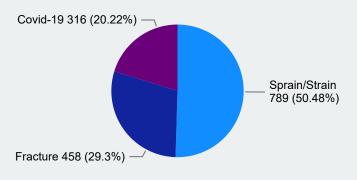

### Time Loss

#### 11/4/2022

### **Updated**

## Claims

## **2021 Recap**



**Total Time Loss Claims** 2488 118K

**Total Claims** 

**Lost Time Days** 

COVID-19

\$233,036

**Covid-19 Claims** 

**Total Costs Incurred** 

#### **Top 3 Time Loss Claims by Incurred Costs**



#### Top 3 Time Loss Claims by Claim Count



### **Time Loss Claims from Slips, Trips & Falls**

#### Top 3 Nature of Injury by Incurred Costs



#### Top 3 Nature of Injury by Claim Count



#### **Top 3 Injury Cause by Incurred Costs**



#### **Top 3 Injury Cause by Claim Count**



#### **Top 3 Body Part Claims by Incurred Costs**



#### **Top 3 Body Part Claims by Claim Count**



### **Time Loss**

# Claims

## **2021 Recap**









#### **Top 3 Incurred Costs by Rate Class**



#### **Top 3 Claims Counts by Rate Class**



#### **Time Loss Claims Per Month**