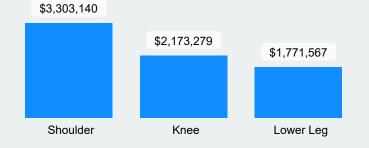

### Time Loss

#### 11/4/2022

### **Updated**

## Claims

## **2021 Recap**



**Total Time Loss Claims** 2488 118K

**Total Claims** 

**Lost Time Days** 

COVID-19

\$233,036

**Covid-19 Claims** 

**Total Costs Incurred** 

#### **Top 3 Time Loss Claims by Incurred Costs**



#### Top 3 Time Loss Claims by Claim Count



### **Time Loss Claims from Slips, Trips & Falls**

#### Top 3 Nature of Injury by Incurred Costs



#### Top 3 Nature of Injury by Claim Count



#### **Top 3 Injury Cause by Incurred Costs**



#### **Top 3 Injury Cause by Claim Count**



#### **Top 3 Body Part Claims by Incurred Costs**



#### **Top 3 Body Part Claims by Claim Count**



### **Time Loss**

# Claims

## **2021 Recap**









#### **Top 3 Incurred Costs by Rate Class**



#### **Top 3 Claims Counts by Rate Class**



#### **Time Loss Claims Per Month**