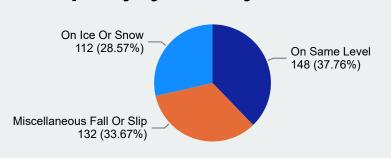

### Time Loss

#### 11/4/2022

### **Updated**

## Claims

## **2021 Recap**



**Total Time Loss Claims** 2488 118K

**Total Claims** 

**Lost Time Days** 

COVID-19

\$233,036

**Covid-19 Claims** 

**Total Costs Incurred** 

#### **Top 3 Time Loss Claims by Incurred Costs**



#### Top 3 Time Loss Claims by Claim Count



### **Time Loss Claims from Slips, Trips & Falls**

#### Top 3 Nature of Injury by Incurred Costs



#### Top 3 Nature of Injury by Claim Count



#### **Top 3 Injury Cause by Incurred Costs**



#### **Top 3 Injury Cause by Claim Count**



#### **Top 3 Body Part Claims by Incurred Costs**



#### **Top 3 Body Part Claims by Claim Count**



### **Time Loss**

# Claims

## **2021 Recap**









#### **Top 3 Incurred Costs by Rate Class**



#### **Top 3 Claims Counts by Rate Class**



#### **Time Loss Claims Per Month**