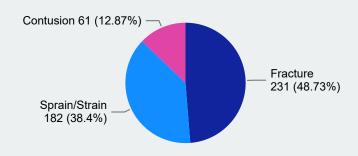

### Time Loss

#### 11/4/2022

### **Updated**

## Claims

## **2021 Recap**



**Total Time Loss Claims** 2488 118K

**Total Claims** 

**Lost Time Days** 

COVID-19

\$233,036

**Covid-19 Claims** 

**Total Costs Incurred** 

#### **Top 3 Time Loss Claims by Incurred Costs**



#### Top 3 Time Loss Claims by Claim Count



### **Time Loss Claims from Slips, Trips & Falls**

#### Top 3 Nature of Injury by Incurred Costs



#### Top 3 Nature of Injury by Claim Count



#### **Top 3 Injury Cause by Incurred Costs**



#### **Top 3 Injury Cause by Claim Count**



#### **Top 3 Body Part Claims by Incurred Costs**



#### **Top 3 Body Part Claims by Claim Count**



### **Time Loss**

# Claims

## **2021 Recap**









#### **Top 3 Incurred Costs by Rate Class**



#### **Top 3 Claims Counts by Rate Class**



#### **Time Loss Claims Per Month**