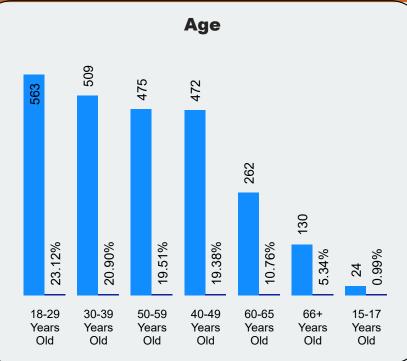

### Time Loss

#### 11/4/2022

### **Updated**

## Claims

## **2021 Recap**



**Total Time Loss Claims** 2488 118K

**Total Claims** 

**Lost Time Days** 

COVID-19

\$233,036

**Covid-19 Claims** 

**Total Costs Incurred** 

#### **Top 3 Time Loss Claims by Incurred Costs**



#### Top 3 Time Loss Claims by Claim Count



### **Time Loss Claims from Slips, Trips & Falls**

#### Top 3 Nature of Injury by Incurred Costs



#### Top 3 Nature of Injury by Claim Count



#### **Top 3 Injury Cause by Incurred Costs**



#### **Top 3 Injury Cause by Claim Count**



#### **Top 3 Body Part Claims by Incurred Costs**



#### **Top 3 Body Part Claims by Claim Count**



### **Time Loss**

# Claims

## **2021 Recap**









#### **Top 3 Incurred Costs by Rate Class**



#### **Top 3 Claims Counts by Rate Class**



#### **Time Loss Claims Per Month**