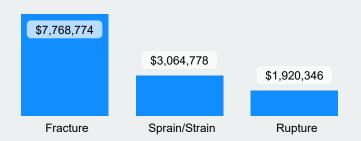

### Time Loss

#### 11/4/2022

### **Updated**

## Claims

## **2021 Recap**



**Total Time Loss Claims** 2488 118K

**Total Claims** 

**Lost Time Days** 

COVID-19

\$233,036

**Covid-19 Claims** 

**Total Costs Incurred** 

#### **Top 3 Time Loss Claims by Incurred Costs**



#### Top 3 Time Loss Claims by Claim Count



### **Time Loss Claims from Slips, Trips & Falls**

#### Top 3 Nature of Injury by Incurred Costs



#### Top 3 Nature of Injury by Claim Count



#### **Top 3 Injury Cause by Incurred Costs**



#### **Top 3 Injury Cause by Claim Count**



#### **Top 3 Body Part Claims by Incurred Costs**



#### **Top 3 Body Part Claims by Claim Count**



### **Time Loss**

# Claims

## **2021 Recap**









#### **Top 3 Incurred Costs by Rate Class**



#### **Top 3 Claims Counts by Rate Class**



#### **Time Loss Claims Per Month**