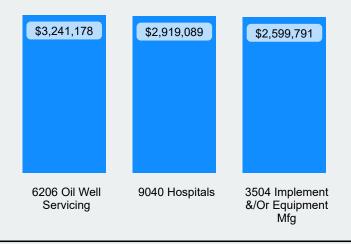

### Time Loss

#### 11/4/2022

### **Updated**

## Claims

## **2021 Recap**



**Total Time Loss Claims** 2488 118K

**Total Claims** 

**Lost Time Days** 

COVID-19

\$233,036

**Covid-19 Claims** 

**Total Costs Incurred** 

#### **Top 3 Time Loss Claims by Incurred Costs**



#### Top 3 Time Loss Claims by Claim Count



### **Time Loss Claims from Slips, Trips & Falls**

#### Top 3 Nature of Injury by Incurred Costs



#### Top 3 Nature of Injury by Claim Count



#### **Top 3 Injury Cause by Incurred Costs**



#### **Top 3 Injury Cause by Claim Count**



#### **Top 3 Body Part Claims by Incurred Costs**



#### **Top 3 Body Part Claims by Claim Count**



### **Time Loss**

# Claims

## **2021 Recap**









#### **Top 3 Incurred Costs by Rate Class**



#### **Top 3 Claims Counts by Rate Class**



#### **Time Loss Claims Per Month**