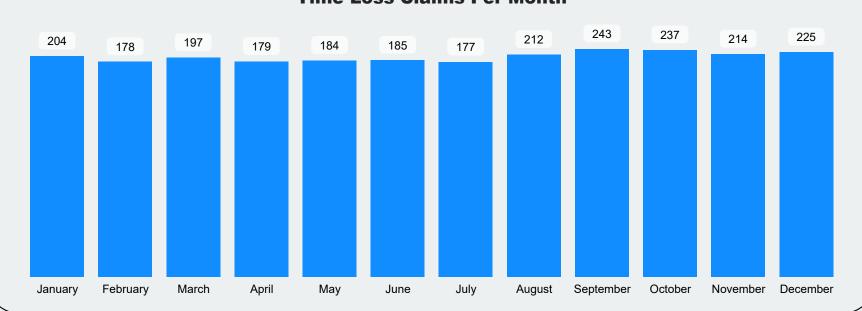

## **2021 Recap**



**Total Time Loss Claims** 2488 118K

**Total Claims** 

**Lost Time Days** 

COVID-19

\$233,036

**Covid-19 Claims** 

**Total Costs Incurred** 

#### **Top 3 Time Loss Claims by Incurred Costs**



#### Top 3 Time Loss Claims by Claim Count



### **Time Loss Claims from Slips, Trips & Falls**

#### Top 3 Nature of Injury by Incurred Costs



#### Top 3 Nature of Injury by Claim Count



#### **Top 3 Injury Cause by Incurred Costs**



#### **Top 3 Injury Cause by Claim Count**



#### **Top 3 Body Part Claims by Incurred Costs**



#### **Top 3 Body Part Claims by Claim Count**



### **Time Loss**

# Claims

## **2021 Recap**









#### **Top 3 Incurred Costs by Rate Class**



#### **Top 3 Claims Counts by Rate Class**



#### **Time Loss Claims Per Month**