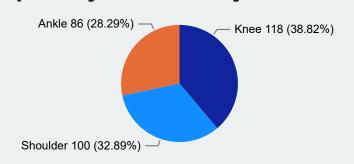

### Time Loss

#### 11/4/2022

### **Updated**

# Claims

## **Recap 2020**



**Total Time Loss Claims** 

3833

139K

**Total Claims** 

**Lost Time Days** 

COVID-19

\$1,969,862 1639

**Covid-19 Claims** 

**Total Costs Incurred** 

#### Top 3 Time Loss Claims by Incurred Costs



#### Top 3 Time Loss Claims by Claim Count



### **Time Loss Claims from Slips, Trips & Falls**

#### **Top 3 Nature of Injury by Incurred Costs**



#### Top 3 Nature of Injury by Claim Count



#### **Top 3 Injury Cause by Incurred Costs**



#### **Top 3 Injury Cause by Claim Count**



#### **Top 3 Body Part Claims by Incurred Costs**



#### **Top 3 Body Part Claims by Claim Count**



### **Time Loss**

# Claims

## **Recap 2020**









#### **Top 3 Incurred Costs by Rate Class**



#### **Top 3 Claims Counts by Rate Class**



### **TL Claims by Month**