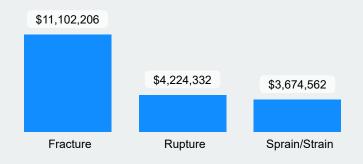

### Time Loss

#### 11/4/2022

### **Updated**

# Claims

## **Recap 2020**



**Total Time Loss Claims** 

3833

139K

**Total Claims** 

**Lost Time Days** 

COVID-19

\$1,969,862 1639

**Covid-19 Claims** 

**Total Costs Incurred** 

#### Top 3 Time Loss Claims by Incurred Costs



#### Top 3 Time Loss Claims by Claim Count



### **Time Loss Claims from Slips, Trips & Falls**

#### **Top 3 Nature of Injury by Incurred Costs**



#### Top 3 Nature of Injury by Claim Count



#### **Top 3 Injury Cause by Incurred Costs**



#### **Top 3 Injury Cause by Claim Count**



#### **Top 3 Body Part Claims by Incurred Costs**



#### **Top 3 Body Part Claims by Claim Count**



### **Time Loss**

# Claims

## **Recap 2020**









#### **Top 3 Incurred Costs by Rate Class**



#### **Top 3 Claims Counts by Rate Class**



### **TL Claims by Month**