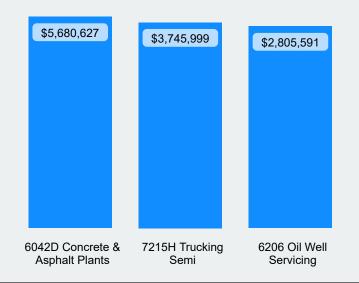

### Time Loss

#### 11/4/2022

### **Updated**

# Claims

## **Recap 2020**



**Total Time Loss Claims** 

3833

139K

**Total Claims** 

**Lost Time Days** 

COVID-19

\$1,969,862 1639

**Covid-19 Claims** 

**Total Costs Incurred** 

#### Top 3 Time Loss Claims by Incurred Costs



#### Top 3 Time Loss Claims by Claim Count



### **Time Loss Claims from Slips, Trips & Falls**

#### **Top 3 Nature of Injury by Incurred Costs**



#### Top 3 Nature of Injury by Claim Count



#### **Top 3 Injury Cause by Incurred Costs**



#### **Top 3 Injury Cause by Claim Count**



#### **Top 3 Body Part Claims by Incurred Costs**



#### **Top 3 Body Part Claims by Claim Count**



### **Time Loss**

# Claims

## **Recap 2020**









#### **Top 3 Incurred Costs by Rate Class**



#### **Top 3 Claims Counts by Rate Class**



### **TL Claims by Month**