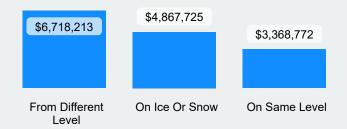

### Time Loss

#### 11/4/2022

### **Updated**

# Claims

## **Recap 2020**



**Total Time Loss Claims** 

3833

139K

**Total Claims** 

**Lost Time Days** 

COVID-19

\$1,969,862 1639

**Covid-19 Claims** 

**Total Costs Incurred** 

#### Top 3 Time Loss Claims by Incurred Costs



#### Top 3 Time Loss Claims by Claim Count



### **Time Loss Claims from Slips, Trips & Falls**

#### **Top 3 Nature of Injury by Incurred Costs**



#### Top 3 Nature of Injury by Claim Count



#### **Top 3 Injury Cause by Incurred Costs**



#### **Top 3 Injury Cause by Claim Count**



#### **Top 3 Body Part Claims by Incurred Costs**



#### **Top 3 Body Part Claims by Claim Count**



### **Time Loss**

# Claims

## **Recap 2020**









#### **Top 3 Incurred Costs by Rate Class**



#### **Top 3 Claims Counts by Rate Class**



### **TL Claims by Month**