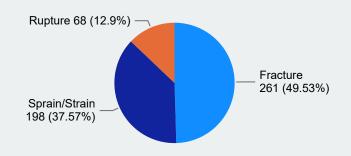

### Time Loss

#### 11/4/2022

### **Updated**

# Claims

## **Recap 2020**



**Total Time Loss Claims** 

3833

139K

**Total Claims** 

**Lost Time Days** 

COVID-19

\$1,969,862 1639

**Covid-19 Claims** 

**Total Costs Incurred** 

#### Top 3 Time Loss Claims by Incurred Costs



#### Top 3 Time Loss Claims by Claim Count



### **Time Loss Claims from Slips, Trips & Falls**

#### **Top 3 Nature of Injury by Incurred Costs**



#### Top 3 Nature of Injury by Claim Count



#### **Top 3 Injury Cause by Incurred Costs**



#### **Top 3 Injury Cause by Claim Count**



#### **Top 3 Body Part Claims by Incurred Costs**



#### **Top 3 Body Part Claims by Claim Count**



### **Time Loss**

# Claims

## **Recap 2020**









#### **Top 3 Incurred Costs by Rate Class**



#### **Top 3 Claims Counts by Rate Class**



### **TL Claims by Month**