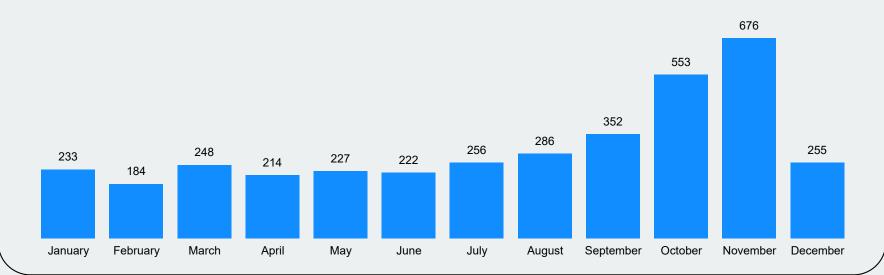

## **Recap 2020**



**Total Time Loss Claims** 

3833

139K

**Total Claims** 

**Lost Time Days** 

COVID-19

\$1,969,862 1639

**Covid-19 Claims** 

**Total Costs Incurred** 

#### Top 3 Time Loss Claims by Incurred Costs



#### Top 3 Time Loss Claims by Claim Count



### **Time Loss Claims from Slips, Trips & Falls**

#### **Top 3 Nature of Injury by Incurred Costs**



#### Top 3 Nature of Injury by Claim Count



#### **Top 3 Injury Cause by Incurred Costs**



#### **Top 3 Injury Cause by Claim Count**



#### **Top 3 Body Part Claims by Incurred Costs**



#### **Top 3 Body Part Claims by Claim Count**



### **Time Loss**

# Claims

## **Recap 2020**









#### **Top 3 Incurred Costs by Rate Class**



#### **Top 3 Claims Counts by Rate Class**



### **TL Claims by Month**