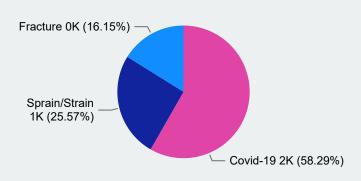

### Time Loss

#### 11/4/2022

### **Updated**

# Claims

## **Recap 2020**



**Total Time Loss Claims** 

3833

139K

**Total Claims** 

**Lost Time Days** 

COVID-19

\$1,969,862 1639

**Covid-19 Claims** 

**Total Costs Incurred** 

#### Top 3 Time Loss Claims by Incurred Costs



#### Top 3 Time Loss Claims by Claim Count



### **Time Loss Claims from Slips, Trips & Falls**

#### **Top 3 Nature of Injury by Incurred Costs**



#### Top 3 Nature of Injury by Claim Count



#### **Top 3 Injury Cause by Incurred Costs**



#### **Top 3 Injury Cause by Claim Count**



#### **Top 3 Body Part Claims by Incurred Costs**



#### **Top 3 Body Part Claims by Claim Count**



### **Time Loss**

# Claims

## **Recap 2020**









#### **Top 3 Incurred Costs by Rate Class**



#### **Top 3 Claims Counts by Rate Class**



### **TL Claims by Month**