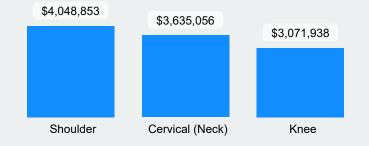

### Time Loss

#### 11/4/2022

### **Updated**

# Claims

## **Recap 2020**



**Total Time Loss Claims** 

3833

139K

**Total Claims** 

**Lost Time Days** 

COVID-19

\$1,969,862 1639

**Covid-19 Claims** 

**Total Costs Incurred** 

#### Top 3 Time Loss Claims by Incurred Costs



#### Top 3 Time Loss Claims by Claim Count



### **Time Loss Claims from Slips, Trips & Falls**

#### **Top 3 Nature of Injury by Incurred Costs**



#### Top 3 Nature of Injury by Claim Count



#### **Top 3 Injury Cause by Incurred Costs**



#### **Top 3 Injury Cause by Claim Count**



#### **Top 3 Body Part Claims by Incurred Costs**



#### **Top 3 Body Part Claims by Claim Count**



### **Time Loss**

# Claims

## **Recap 2020**









#### **Top 3 Incurred Costs by Rate Class**



#### **Top 3 Claims Counts by Rate Class**



### **TL Claims by Month**