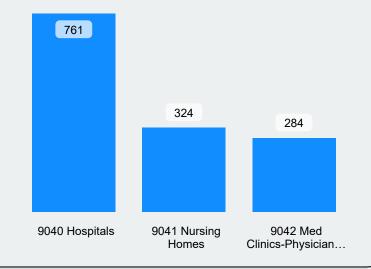

2

### **Updated**

# Claims

## **Recap 2020**



**Total Time Loss Claims** 

3833

139K

**Total Claims** 

**Lost Time Days** 

COVID-19

\$1,969,862 1639

**Covid-19 Claims** 

**Total Costs Incurred** 

#### Top 3 Time Loss Claims by Incurred Costs



#### Top 3 Time Loss Claims by Claim Count



### **Time Loss Claims from Slips, Trips & Falls**

#### **Top 3 Nature of Injury by Incurred Costs**



#### Top 3 Nature of Injury by Claim Count



#### **Top 3 Injury Cause by Incurred Costs**



#### **Top 3 Injury Cause by Claim Count**



#### **Top 3 Body Part Claims by Incurred Costs**



#### **Top 3 Body Part Claims by Claim Count**



### **Time Loss**

# Claims

## **Recap 2020**









#### **Top 3 Incurred Costs by Rate Class**



#### **Top 3 Claims Counts by Rate Class**



### **TL Claims by Month**