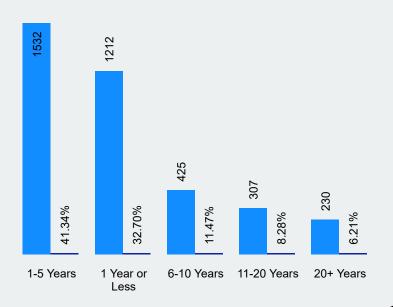

### Time Loss

#### 11/4/2022

### **Updated**

# Claims

## **Recap 2020**



**Total Time Loss Claims** 

3833

139K

**Total Claims** 

**Lost Time Days** 

COVID-19

\$1,969,862 1639

**Covid-19 Claims** 

**Total Costs Incurred** 

#### Top 3 Time Loss Claims by Incurred Costs



#### Top 3 Time Loss Claims by Claim Count



### **Time Loss Claims from Slips, Trips & Falls**

#### **Top 3 Nature of Injury by Incurred Costs**



#### Top 3 Nature of Injury by Claim Count



#### **Top 3 Injury Cause by Incurred Costs**



#### **Top 3 Injury Cause by Claim Count**



#### **Top 3 Body Part Claims by Incurred Costs**



#### **Top 3 Body Part Claims by Claim Count**



### **Time Loss**

# Claims

## **Recap 2020**









#### **Top 3 Incurred Costs by Rate Class**



#### **Top 3 Claims Counts by Rate Class**



### **TL Claims by Month**