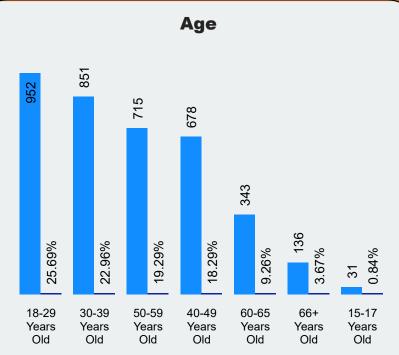

### Time Loss

#### 11/4/2022

### **Updated**

# Claims

## **Recap 2020**



**Total Time Loss Claims** 

3833

139K

**Total Claims** 

**Lost Time Days** 

COVID-19

\$1,969,862 1639

**Covid-19 Claims** 

**Total Costs Incurred** 

#### Top 3 Time Loss Claims by Incurred Costs



#### Top 3 Time Loss Claims by Claim Count



### **Time Loss Claims from Slips, Trips & Falls**

#### **Top 3 Nature of Injury by Incurred Costs**



#### Top 3 Nature of Injury by Claim Count



#### **Top 3 Injury Cause by Incurred Costs**



#### **Top 3 Injury Cause by Claim Count**



#### **Top 3 Body Part Claims by Incurred Costs**



#### **Top 3 Body Part Claims by Claim Count**



### **Time Loss**

# Claims

## **Recap 2020**









#### **Top 3 Incurred Costs by Rate Class**



#### **Top 3 Claims Counts by Rate Class**



### **TL Claims by Month**