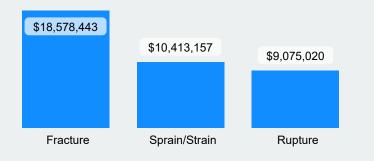

### Time Loss

#### 11/4/2022

### **Updated**

# Claims

## **Recap 2020**



**Total Time Loss Claims** 

3833

139K

**Total Claims** 

**Lost Time Days** 

COVID-19

\$1,969,862 1639

**Covid-19 Claims** 

**Total Costs Incurred** 

#### Top 3 Time Loss Claims by Incurred Costs



#### Top 3 Time Loss Claims by Claim Count



### **Time Loss Claims from Slips, Trips & Falls**

#### **Top 3 Nature of Injury by Incurred Costs**



#### Top 3 Nature of Injury by Claim Count



#### **Top 3 Injury Cause by Incurred Costs**



#### **Top 3 Injury Cause by Claim Count**



#### **Top 3 Body Part Claims by Incurred Costs**



#### **Top 3 Body Part Claims by Claim Count**



### **Time Loss**

# Claims

## **Recap 2020**









#### **Top 3 Incurred Costs by Rate Class**



#### **Top 3 Claims Counts by Rate Class**



### **TL Claims by Month**