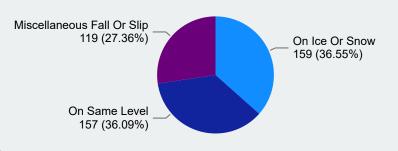

### Time Loss

#### 11/4/2022

### **Updated**

# Claims

## **Recap 2020**



**Total Time Loss Claims** 

3833

139K

**Total Claims** 

**Lost Time Days** 

COVID-19

\$1,969,862 1639

**Covid-19 Claims** 

**Total Costs Incurred** 

#### Top 3 Time Loss Claims by Incurred Costs



#### Top 3 Time Loss Claims by Claim Count



### **Time Loss Claims from Slips, Trips & Falls**

#### **Top 3 Nature of Injury by Incurred Costs**



#### Top 3 Nature of Injury by Claim Count



#### **Top 3 Injury Cause by Incurred Costs**



#### **Top 3 Injury Cause by Claim Count**



#### **Top 3 Body Part Claims by Incurred Costs**



#### **Top 3 Body Part Claims by Claim Count**



### **Time Loss**

# Claims

## **Recap 2020**









#### **Top 3 Incurred Costs by Rate Class**



#### **Top 3 Claims Counts by Rate Class**



### **TL Claims by Month**