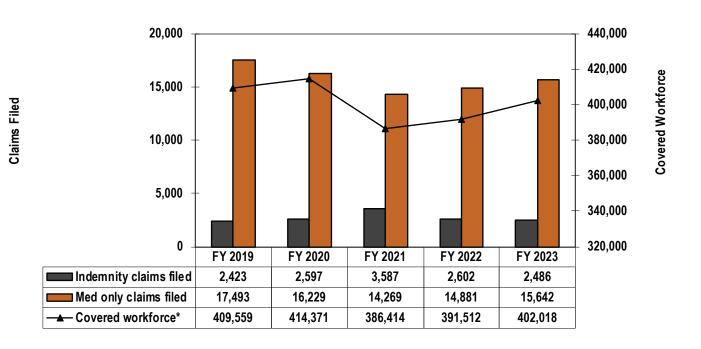

# SECTIONI

**Claims & Injury Characteristics** 

Table 1

Accepted/Denied

Reflects the Initial Decision and Includes all Claims and Incidents Filed

|                    | Fiscal Year:         | FY 19  | FY 20  | FY 21  | FY 22  | FY 23  | Five Year<br>Total | % of Claims* |
|--------------------|----------------------|--------|--------|--------|--------|--------|--------------------|--------------|
| MEDICAL ONLY CLA   | IMS & INCIDENTS      |        |        |        |        |        |                    |              |
| Accepted           |                      | 12,867 | 11,777 | 10,052 | 10,384 | 10,803 | 55,883             | 71.2%        |
| Denied             |                      | 4,626  | 4,452  | 4,217  | 4,497  | 4,839  | 22,631             | 28.8%        |
|                    | Total Medical Only   | 17,493 | 16,229 | 14,269 | 14,881 | 15,642 | 78,514             | 85.1%        |
|                    |                      |        |        |        |        |        |                    |              |
| INDEMNITY CLAIMS & | & INCIDENTS          |        |        |        |        |        |                    |              |
| Accepted           |                      | 2,012  | 2,065  | 2,241  | 1,805  | 1,956  | 10,079             | 73.6%        |
| Denied             |                      | 411    | 532    | 1,346  | 797    | 530    | 3,616              | 26.4%        |
|                    | Total Indemnity      | 2,423  | 2,597  | 3,587  | 2,602  | 2,486  | 13,695             | 14.9%        |
|                    |                      |        |        |        |        |        |                    |              |
| TOTAL              |                      |        |        |        |        |        |                    |              |
| Accepted           |                      | 14,879 | 13,842 | 12,293 | 12,189 | 12,759 | 65,962             | 71.5%        |
| Denied             |                      | 5,037  | 4,984  | 5,563  | 5,294  | 5,369  | 26,247             | 28.5%        |
| Total Al           | I Claims & Incidents | 19,916 | 18,826 | 17,856 | 17,483 | 18,128 | 92,209             | 100.0%       |