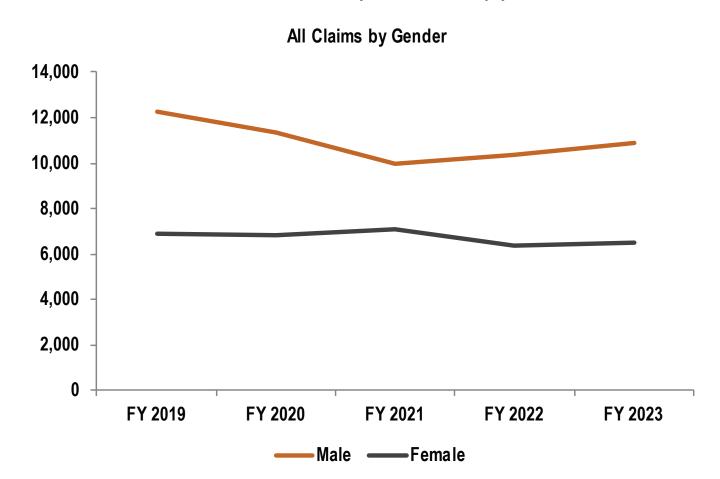

|        |        |        |        |        |                    |                 |
| TOTAL CLAIMS  |                        |        |        |        |        |        |                    |                 |
| Males         |                        | 12,254 | 11,370 | 9,958  | 10,354 | 10,878 | 54,814             | 59.4%           |
| Females       |                        | 6,915  | 6,797  | 7,105  | 6,387  | 6,529  | 33,733             | 36.6%           |
| Unknown       |                        | 747    | 659    | 793    | 742    | 721    | 3,662              | 4.0%            |
|               | Total All Claims       | 19,916 | 18,826 | 17,856 | 17,483 | 18,128 | 92,209             | 100.0%          |

Figure 6
Distribution of Claims by Gender at Time of Injury



Table 16
Distribution of Claims by Rate Class
All Claims Filed

|      | Fiscal Year:                                 | FY 19 | FY 20 | FY 21 | FY 22 | FY 23 | Five Year<br>Total | % of<br>Claims* |
|------|----------------------------------------------|-------|-------|-------|-------|-------|--------------------|-----------------|
| 3505 | Ag. & Const Machinery Mfg.                   | 0     | 0     | 0     | 0     | 0     | 0                  | 0.0%            |
| 7405 | Aircraft Flying Operations                   | 6     | 4     | 18    | 11    | 6     | 45                 | 0.0%            |
| 7403 | Aircraft Ground Crew Operations              | 79    | 89    | 67    | 56    | 49    | 340                | 0.4%            |
| 9182 | Amusement Parks/Park Boards                  | 118