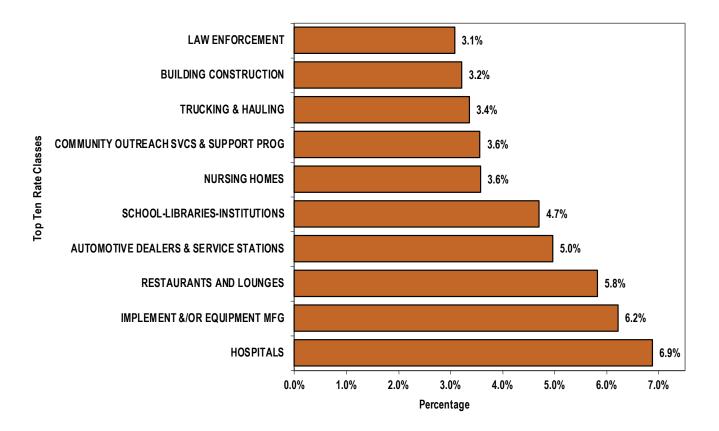

| 689   | 633   | 974   | 529   | 469   | 3,294              | 3.6%         |
| 9061 | Community Outreach Svcs & Support Prog | 680   | 679   | 589   | 624   | 717   | 3,289              | 3.6%         |
| 7215 | Trucking & Hauling                     | 623   | 615   | 557   | 636   | 663   | 3,094              | 3.4%         |
| 5410 | <b>Building Construction</b>           | 641   | 614   | 553   | 600   | 554   | 2,962              | 3.2%         |
| 7720 | Law Enforcement                        | 587   | 602   | 538   | 547   | 562   | 2,836              | 3.1%         |
|      | Totals                                 | 8,676 | 8,389 | 8,510 | 8,041 | 8,224 | 41,825             | 45.4%        |

Figure 7
Distribution of Claims by the Top Ten Rate Classes
All Claims Filed



Table 18
Distribution of Claims by Rate Class
Indemnity Claims Only

|      | Fiscal Year:                                | FY 19 | FY 20 | FY 21 | FY 22 | FY 23 | Five Year<br>Total | % of<br>Claims* |
|------|---------------------------------------------|-------|-------|-------|-------|-------|--------------------|-----------------|
| 7405 | Aircraft Flying Operations                  | 3     | 1     | 6     | 6     | 1     | 17                 | 0.1%            |
| 7403 | Aircraft Ground Crew Operations             | 12    | 13    | 19    | 10    | 5     | 59                 | 0.4%            |
| 9182 | Amusement Parks/Park Boards                 | 15    | 9     | 5     | 8     | 11    | 48                 | 0.4%            |
| 0005 | Apiaries                                    | 1