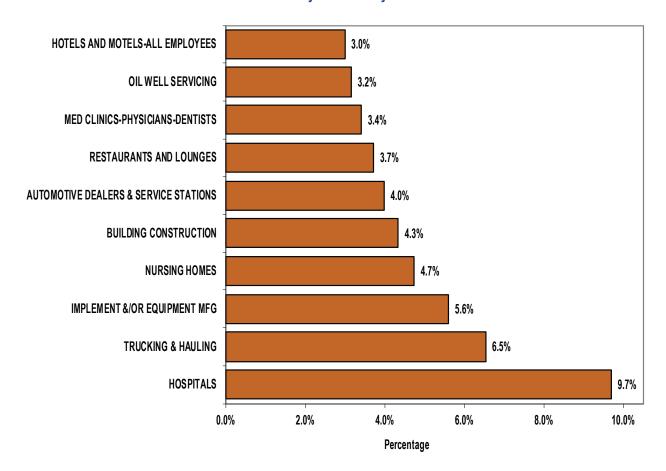

Figure 1
Distribution of Claims by the Top Ten Natures of Injury
All Claims Filed

Page 11

Table 7
Distribution of Claims by Nature of Injury
Indemnity Claims Only

| Fiscal Year:                                      | FY 19 | FY 20 | FY 21 | FY 22 | FY 23 | Five Year<br>Total | % of<br>Claims* |
|---------------------------------------------------|-------|-------|-------|-------|-------|--------------------|-----------------|
| All Other                                         | 65    | 57    | 64    | 73    | 77    | 336                | 2.5%            |
| All Other Cumulative Injuries                     | 20    | 16    | 17    | 20    | 14    | 87                 | 0.6%            |
| All Other Occupational Disease                    | 3     | 6     | 2     | 2     | 4     | 17                 | 0.1%            |
| Amputation                                        | 22    | 24    | 32    | 30    | 31    | 139                | 1.0%            |
| Angina Pectoris (Heart Disease)                   | 0     | 0     | 0     | 1     | 1     | 2                  | 0.0%            |
| Asbestos                                          | 0     | 0     | 0     | 0     | 0     | 0                  | 0.0%            |
| Asphyxiation                                      | 0     | 2     | 0     | 1     | 1     | 4                  | 0.0%            |
| Black Lung                                        | 1     | 0     | 0     | 0     | 0     | 1                  | 0.0%            |
| Burn(s)                                           | 27    | 55    | 26    | 29    | 38    | 175                | 1.3%            |
| Cancer                                            | 1     | 2     | 0     | 0     | 1     | 4                  | 0.0%            |
| Carpal Tunnel Syndrome                            | 26    | 28    | 31    | 18    | 18    | 121                | 0.9%            |
| Concussion                                        | 73    | 60    | 69    | 78    | 99    | 379                | 2.8%            |
| Contagious Disease                                | 1     | 1     | 1     | 1     | 0     | 4                  | 0.0%            |
| Contusion                                         | 159   | 140   | 147   | 164   | 178   | 788                | 5.8%            |
| COVID-19                                          | 0     | 284   | 1,497 | 331   | 29    | 2,141              | 15.6%           |
| Crushing                                          | 49    | 44    | 47    | 39    | 49    | 228                | 1.7%            |
| Dermatitis                                        | 4     | 4     | 1     | 2     | 0     | 11                 | 0.1%            |
| Dislocation                                       | 43    | 27    | 36    | 35    | 48    | 189                | 1.4%            |
| Dust Disease (all other Pneumoconiosis)           | 1     | 1     | 1     | 0     | 0     | 3                  | 0.0%            |
| Electric Shock                                    | 5     | 0     | 1     | 4     | 4     | 14                 | 0.1%            |
| Enucleation (Removal of Eye)                      | 0     | 0     | 0     | 0     | 0     | 0                  | 0.0%            |
| Exposure to Bodily Fluid                          | 0     | 0     | 0     | 1     | 1     | 2                  | 0.0%            |
| Foreign Body                                      | 7     | 1     | 9     | 6     | 5     | 28                 | 0.2%            |
| Fracture                                          | 524   | 534   | 429   | 548   | 571   | 2,606              | 19.0%           |
| Freezing                                          | 3     | 8     | 3     | 0     | 9     | 23                 | 0.2%            |
| Heart Attack                                      | 9     | 8     | 8     | 12    | 10    | 47                 | 0.3%            |
| Heat Prostration                                  | 2     | 1     | 5     | 2     | 3     | 13                 | 0.1%            |
| Hernia                                            | 48    | 40    | 38    | 29    | 27    | 182                | 1.3%            |
| Hypertension                                      | 0     | 2     | 2     | 1     | 4     | 9                  | 0.1%            |
| Infection                                         | 17    | 13    | 14    | 22    | 20    | 86                 | 0.6%            |
| Inflammation                                      | 35    | 38    | 28    | 31    | 26    | 158                | 1.2%            |
| Lacerations                                       | 84    | 109   | 89    | 76    | 85    | 443                | 3.2%            |
| Loss of Hearing (progressive)                     | 0     | 0     | 0     | 0     | 0     | 0                  | 0.0%            |
| Mental Disorder                                   | 2     | 0     | 1     | 3     | 1     | 7                  | 0.1%            |
| Mental Stress                                     | 2     | 5     | 4     | 8     | 3     | 22                 | 0.2%            |
| Multiple Injuries Both Physical And Psychological | 2     | 2     | 3     | 6     | 6     | 19                 | 0.1%            |
| Multiple Physical Injuries Only                   | 17    | 16    | 19    | 9     | 20    | 81                 | 0.6%            |
| Needle Stick                                      | 0     | 0     | 1     | 2     | 0     | 3                  | 0.0%            |
| No Physical Injury                                | 29    | 25    | 24    | 16    | 24    | 118                | 0.9%            |