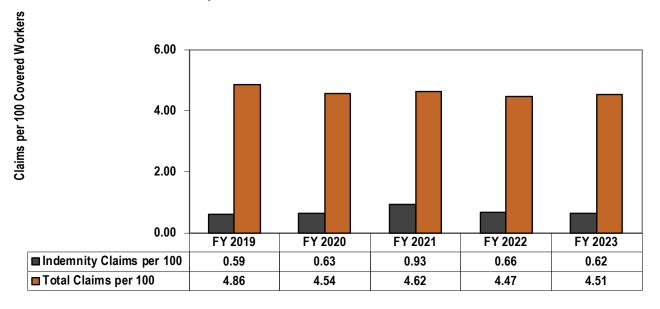

Defining the types of work-related injuries and incidents is the first step toward finding solutions to rising workers' compensation costs. With that awareness, emphasis can be placed on safety training and proper ergonomics to help prevent these types of injuries. When employers develop benchmarks for improving their workplace safety, the emphasis should be placed on areas that will provide the greatest safety return for the time and resources invested. As an example, indemnity claims involve extended time off work (more than five consecutive days), and they generally represent more severe injuries than medical only claims. By cost comparison, in 2023 the average cost of an indemnity claim in North Dakota was nearly \$64,328 in indemnity payments and medical expenses, while each medical only claim averages approximately \$1,372 in medical expenses.