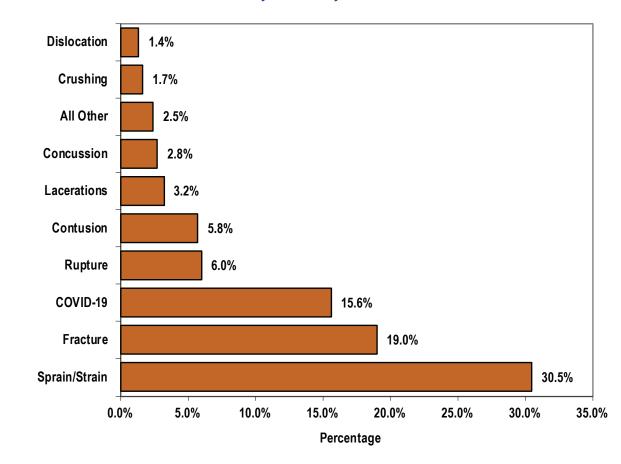

78   | 788                | 5.8%           |
| Lacerations   |              | 84    | 109   | 89    | 76    | 85    | 443                | 3.2%           |
| Concussion    |              | 73    | 60    | 69    | 78    | 99    | 379                | 2.8%           |
| All Other     |              | 65    | 57    | 64    | 73    | 77    | 336                | 2.5%           |
| Crushing      |              | 49    | 44    | 47    | 39    | 49    | 228                | 1.7%           |
| Dislocation   |              | 43    | 27    | 36    | 35    | 48    | 189                | 1.4%           |
|               | Totals       | 2,090 | 2,253 | 3,289 | 2,308 | 2,172 | 12,112             | 88.4%          |

Figure 2
Distribution of Claims by the Top Ten Natures of Injury
Indemnity Claims Only



Nature of Injury

Table 9
Distribution of Claims by Cause of Injury - General
All Claims Filed

| Fiscal Year:                        | FY 19  | FY 20  | FY 21  | FY 22  | FY 23  | Five Year<br>Total | % of Claims* |
|-------------------------------------|--------|--------|--------|--------|--------|--------------------|--------------|
| Strain or Injury By                 | 5,292  | 4,872  | 4,359  | 4,225  | 4,331  | 23,079             | 25.0%        |
| Fall or Slip Injury                 | 4,396  | 4,208  | 3,060  | 3,827  | 4,503  | 19,994             | 21.7%        |
| Struck or Injured By                | 3,242  | 2,863  | 2,636  | 3,058  | 3,319  | 15,118             | 16.4%        |
| Miscellaneous Causes                | 2,002  | 2,192  | 3,609  | 2,091  | 1,784  | 11,678