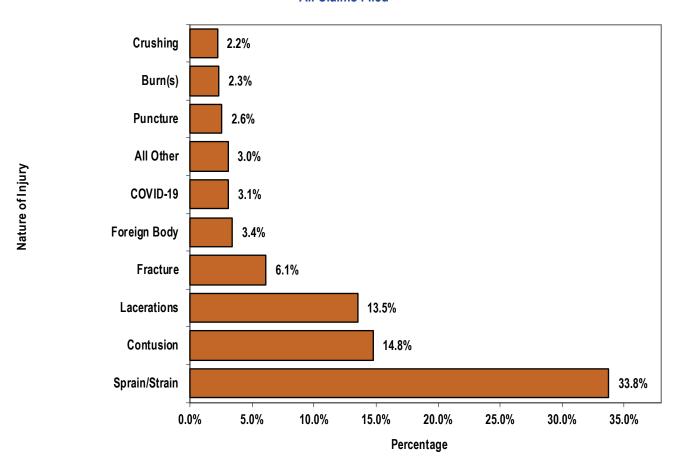

Figure 1
Distribution of Claims by the Top Ten Natures of Injury
All Claims Filed

Page 11

Table 7
Distribution of Claims by Nature of Injury
Indemnity Claims Only

| Fiscal Year:                                      | FY 19 | FY 20 | FY 21 | FY 22 | FY 23 | Five Year<br>Total | % of<br>Claims* |
|---------------------------------------------------|-------|-------|-------|-------|-------|--------------------|-----------------|
| All Other                                         | 65    | 57    | 64    | 73    | 77    | 336                | 2.5%            |
| All Other Cumulative Injuries                     | 20    | 16    | 17    | 20    | 14    | 87                 | 0.6%            |
| All Other Occupational Disease                    | 3     | 6     | 2     | 2     | 4     | 17                 | 0.1%            |
| Amputation                                        | 22    | 24    | 32    | 30    | 31    | 139                | 1.0%            |
| Angina Pectoris (Heart Disease)                   | 0     | 0     | 0     | 1     | 1     | 2                  | 0.0%            |
| Asbestos                                          | 0     | 0     | 0     | 0     | 0     | 0                  | 0.0%            |
| Asphyxiation                                      | 0     | 2     | 0     | 1     | 1     | 4                  | 0.0%            |
| Black Lung                                        | 1     | 0     | 0     | 0     | 0     | 1                  | 0.0%            |
| Burn(s)                                           | 27    | 55    | 26    | 29    | 38    | 175                | 1.3%            |
| Cancer                                            | 1     | 2     | 0     | 0     | 1     | 4                  | 0.0%            |
| Carpal Tunnel Syndrome                            | 26    | 28    | 31    | 18    | 18    | 121                | 0.9%            |
| Concussion                                        | 73    | 60    | 69    | 78    | 99    | 379                | 2.8%            |
| Contagious Disease                                | 1     | 1     | 1     | 1     | 0     | 4                  | 0.0%            |
| Contusion                                         | 159   | 140   | 147   | 164   | 178   | 788                | 5.8%            |
| COVID-19                                          | 0     | 284   | 1,497 | 331   | 29    | 2,141              | 15.6%           |
| Crushing                                          | 49    | 44    | 47    | 39    | 49    | 228                | 1.7%            |
| Dermatitis                                        | 4     | 4     | 1     | 2     | 0     | 11                 | 0.1%            |
| Dislocation                                       | 43    | 27    | 36    | 35    | 48    | 189                | 1.4%            |
| Dust Disease (all other Pneumoconiosis)           | 1     | 1     | 1     | 0     | 0     | 3                  | 0.0%            |
| Electric Shock                                    | 5     | 0     | 1     | 4     | 4     | 14                 | 0.1%            |
| Enucleation (Removal of Eye)                      | 0     | 0     | 0     | 0     | 0     | 0                  | 0.0%            |
| Exposure to Bodily Fluid                          | 0     | 0     | 0     | 1     | 1     | 2                  | 0.0%            |
| Foreign Body                                      | 7     | 1     | 9     | 6     | 5     | 28                 | 0.2%            |
| Fracture                                          | 524   | 534   | 429   | 548   | 571   | 2,606              | 19.0%           |
| Freezing                                          | 3     | 8     | 3     | 0     | 9     | 23                 | 0.2%            |
| Heart Attack                                      | 9     | 8     | 8     | 12    | 10    | 47                 | 0.3%            |
| Heat Prostration                                  | 2     | 1     | 5     | 2     | 3     | 13                 | 0.1%            |
| Hernia                                            | 48    | 40    | 38    | 29    | 27    | 182                | 1.3%            |
| Hypertension                                      | 0     | 2     | 2     | 1     | 4     | 9                  | 0.1%            |
| Infection                                         | 17    | 13    | 14    | 22    | 20    | 86                 | 0.6%            |
| Inflammation                                      | 35    | 38    | 28    | 31    | 26    | 158                | 1.2%            |
| Lacerations                                       | 84    | 109   | 89    | 76    | 85    | 443                | 3.2%            |
| Loss of Hearing (progressive)                     | 0     | 0     | 0     | 0     | 0     | 0                  | 0.0%            |
| Mental Disorder                                   | 2     | 0     | 1     | 3     | 1     | 7                  | 0.1%            |
| Mental Stress                                     | 2     | 5     | 4     | 8     | 3     | 22                 | 0.2%            |
| Multiple Injuries Both Physical And Psychological | 2     | 2     | 3     | 6     | 6     | 19                 | 0.1%            |
| Multiple Physical Injuries Only                   | 17    | 16    | 19    | 9     | 20    | 81                 | 0.6%            |
| Needle Stick                                      | 0     | 0     | 1     | 2     | 0     | 3                  | 0.0%            |
| No Physical Injury                                | 29    | 25    | 24    | 16    | 24    | 118                | 0.9%            |