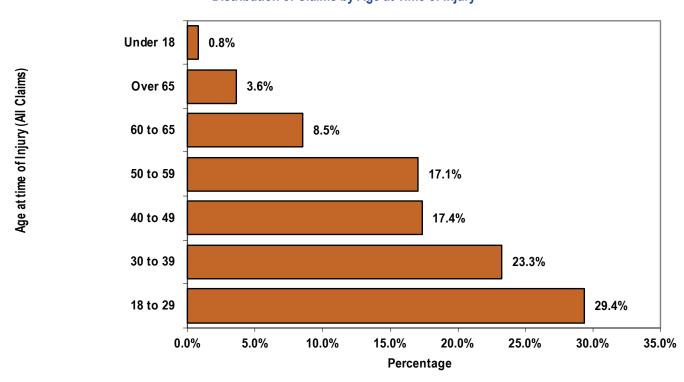

| 4,550  | 4,402  | 4,197  | 4,076  | 4,238  | 21,463             | 23.3%           |
| 40 to 49         |                      | 3,473  | 3,229  | 3,063  | 3,003  | 3,231  | 15,999             | 17.4%           |
| 50 to 59         |                      | 3,569  | 3,357  | 3,058  | 2,828  | 2,928  | 15,740             | 17.1%           |
| 60 to 65         |                      | 1,700  | 1,567  | 1,495  | 1,588  | 1,522  | 7,872              | 8.5%            |
| Over 65          |                      | 660    | 662    | 599    | 675    | 731    | 3,327              | 3.6%            |
|                  | Total All Claims     | 19,916 | 18,826 | 17,856 | 17,483 | 18,128 | 92,209             | 100.0%          |

Figure 5
Distribution of Claims by Age at Time of Injury



Table 14
Distribution of Claims by Day of Occurrence

| Fiscal Year:           | FY 19  | FY 20  | FY 21  | FY 22  | FY 23  | Five Year<br>Total | % of<br>Claims* |
|------------------------|--------|--------|--------|--------|--------|--------------------|-----------------|
| INDEMNITY CLAIMS       |        |        |        |        |        |                    |                 |
| Monday                 | 458    | 471    | 680    | 476    | 451    | 2,536              | 18.5%           |
| Tuesday                | 440    | 486    | 632    | 460    | 453    | 2,471              | 18.0%           |
| Wednesday              | 424    | 490    | 640    | 496    | 467    | 2,517              | 18.4%           |
| Thursday               | 398    | 422    | 602    | 457    | 423    | 2,302