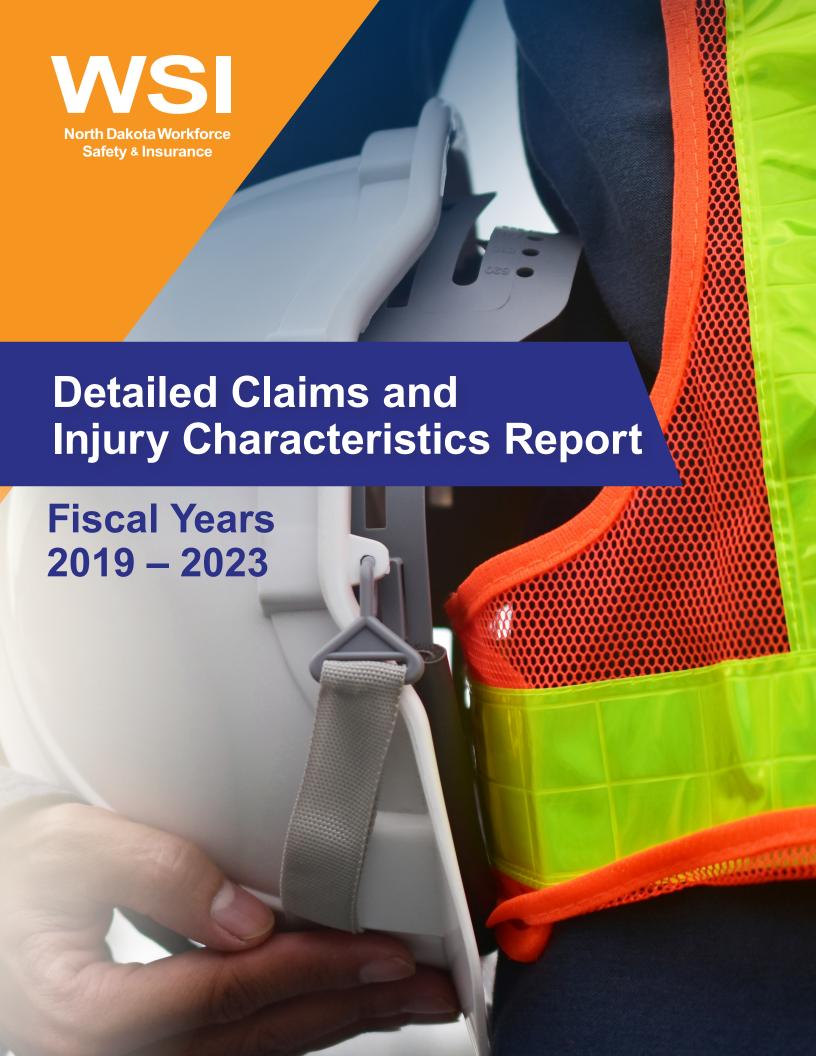

Sprains and strains are the most prevalent nature of injury. In FY 2023, sprains and strains accounted for approximately 33.8% of all claims filed.

Table 6
Distribution of Claims by The Top 10 Natures of Injury
All Claims Filed

|               | Fiscal Year: | FY 19  | FY 20  | FY 21  | FY 22  | FY 23  | Five Year<br>Total | % of<br>Claims* |
|---------------|--------------|--------|--------|--------|--------|--------|--------------------|-----------------|
| Sprain/Strain |              | 7,106  | 6,444  | 5,583  | 5,838  | 6,156  | 31,127             | 33.8%           |
| Contusion     |              | 3,045  | 2,904  | 2,268  | 2,609  | 2,777  | 13,603             | 14.8%           |
| Lacerations   |              | 2,750  | 2,521  | 2,291  | 2,412  | 2,477  | 12,451             | 13.5%           |
| Fracture      |              | 1,153  | 1,170  | 908    | 1,135  | 1,269  | 5,635              | 6.1%            |
| Foreign Body  |              | 706    | 637    | 617    | 601    | 579    | 3,140              | 3.4%            |
| COVID-19      |              | 0      | 385    | 2,040  | 381    | 41     | 2,847              | 3.1%            |
| All Other     |              | 599    | 556    | 510    | 566    | 578    | 2,809              | 3.0%            |
| Puncture      |              | 491    | 483    | 467    | 492    | 428    | 2,361              | 2.6%            |
| Burn(s)       |              | 468    | 466    | 395    | 374    | 439    | 2,142              | 2.3%            |
| Crushing      |              | 418    | 396    | 371    | 437    | 396    | 2,018              | 2.2%            |
|               | Totals       | 16,736 | 15,962 | 15,450 | 14,845 | 15,140 | 78,133             | 84.7%           |

Figure 1
Distribution of Claims by the Top Ten Natures of Injury
All Claims Filed

Page 11

Table 7
Distribution of Claims by Nature of Injury
Indemnity Claims Only

| Fiscal Year:                                      | FY 19 | FY 20 | FY 21 | FY 22 | FY 23 | Five Year<br>Total | % of<br>Claims* |
|---------------------------------------------------|-------|-------|-------|-------|-------|--------------------|-----------------|
| All Other                                         | 65    | 57    | 64    | 73    | 77    | 336                | 2.5%            |
| All Other Cumulative Injuries                     | 20    | 16    | 17    | 20    | 14    | 87                 | 0.6%            |
| All Other Occupational Disease                    | 3     | 6     | 2     | 2     | 4     | 17                 | 0.1%            |
| Amputation                                        | 22    | 24    | 32    | 30    | 31    | 139                | 1.0%            |
| Angina Pectoris (Heart Disease)                   | 0     | 0     | 0     | 1     | 1     | 2                  | 0.0%            |
| Asbestos                                          | 0     | 0     | 0     | 0     | 0     | 0                  | 0.0%            |
| Asphyxiation                                      | 0     | 2     | 0     | 1     | 1     | 4                  | 0.0%            |
| Black Lung                                        | 1     | 0     | 0     | 0     | 0     | 1                  | 0.0%            |
| Burn(s)                                           | 27    | 55    | 26    | 29    | 38    | 175                | 1.3%            |
| Cancer                                            | 1     | 2     | 0     | 0     | 1     | 4                  | 0.0%            |
| Carpal Tunnel Syndrome                            | 26    | 28    | 31    | 18    | 18    | 121                | 0.9%            |
| Concussion                                        | 73    | 60    | 69    | 78    | 99    | 379                | 2.8%            |
| Contagious Disease                                | 1     | 1     | 1     | 1     | 0     | 4                  | 0.0%            |
| Contusion                                         | 159   | 140   | 147   | 164   | 178   | 788                | 5.8%            |
| COVID-19                                          | 0     | 284   | 1,497 | 331   | 29    | 2,141              | 15.6%           |
| Crushing                                          | 49    | 44    | 47    | 39    | 49    | 228                | 1.7%            |
| Dermatitis                                        | 4     | 4     | 1     | 2     | 0     | 11                 | 0.1%            |
| Dislocation                                       | 43    | 27    | 36    | 35    | 48    | 189                | 1.4%            |
| Dust Disease (all other Pneumoconiosis)           | 1     | 1     | 1     | 0     | 0     | 3                  | 0.0%            |
| Electric Shock                                    | 5     | 0     | 1     | 4     | 4     | 14                 | 0.1%            |
| Enucleation (Removal of Eye)                      | 0     | 0     | 0     | 0     | 0     | 0                  | 0.0%            |
| Exposure to Bodily Fluid                          | 0     | 0     | 0     | 1     | 1     | 2                  | 0.0%            |
| Foreign Body                                      | 7     | 1     | 9     | 6     | 5     | 28                 | 0.2%            |
| Fracture                                          | 524   | 534   | 429   | 548   | 571   | 2,606              | 19.0%           |
| Freezing                                          | 3     | 8     | 3     | 0     | 9     | 23                 | 0.2%            |
| Heart Attack                                      | 9     | 8     | 8     | 12    | 10    | 47                 | 0.3%            |
| Heat Prostration                                  | 2     | 1     | 5     | 2     | 3     | 13                 | 0.1%            |
| Hernia                                            | 48    | 40    | 38    | 29    | 27    | 182                | 1.3%            |
| Hypertension                                      | 0     | 2     | 2     | 1     | 4     | 9                  | 0.1%            |
| Infection                                         | 17    | 13    | 14    | 22    | 20    | 86                 | 0.6%            |
| Inflammation                                      | 35    | 38    | 28    | 31    | 26    | 158                | 1.2%            |
| Lacerations                                       | 84    | 109   | 89    | 76    | 85    | 443                | 3.2%            |
| Loss of Hearing (progressive)                     | 0     | 0     | 0     | 0     | 0     | 0                  | 0.0%            |
| Mental Disorder                                   | 2     | 0     | 1     | 3     | 1     | 7                  | 0.1%            |
| Mental Stress                                     | 2     | 5     | 4     | 8     | 3     | 22                 | 0.2%            |
| Multiple Injuries Both Physical And Psychological | 2     | 2     | 3     | 6     | 6     | 19                 | 0.1%            |
| Multiple Physical Injuries Only                   | 17    | 16    | 19    | 9     | 20    | 81                 | 0.6%            |
| Needle Stick                                      | 0     | 0     | 1     | 2     | 0     | 3                  | 0.0%            |
| No Physical Injury                                | 29    | 25    | 24    | 16    | 24    | 118                | 0.9%            |