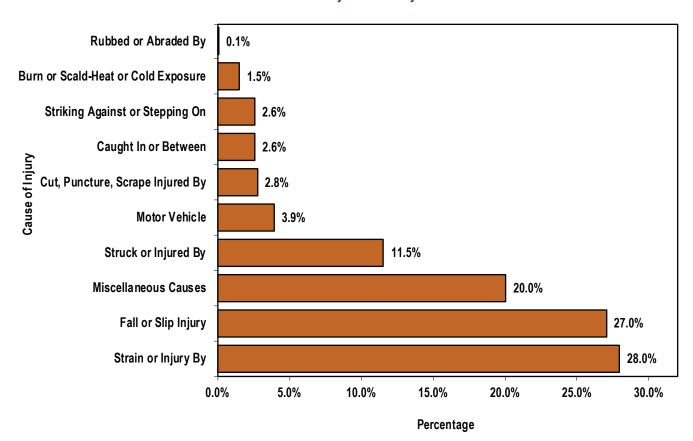

| 2.8%         |
| Caught In or Between                | 81    | 78    | 58    | 81    | 56    | 354                | 2.6%         |
| Striking Against or Stepping On     | 76    | 66    | 65    | 70    | 75    | 352                | 2.6%         |
| Burn or Scald-Heat or Cold Exposure | 32    | 63    | 30    | 34    | 49    | 208                | 1.5%         |
| Rubbed or Abraded By                | 4     | 1     | 1     | 2     | 2     | 10                 | 0.1%         |
| Unknown                             | 0     | 0     | 0     | 0     | 0     | 0                  | 0.0%         |
| Totals                              | 2,423 | 2,597 | 3,587 | 2,602 | 2,486 | 13,695             | 100.0%       |

Figure 4
Distribution of Claims by Cause of Injury - General Indemnity Claims Only



Table 12
Distribution of Claims by Cause of Injury - Detail Indemnity Claims Only

| Fiscal Year:                      | FY 19 | FY 20 | FY 21 | FY 22 | FY 23 | Five Year<br>Total | % of<br>Claims* |
|-----------------------------------|-------|-------|-------|-------|-------|--------------------|-----------------|
| BURN, SCALD-HEAT OR COLD EXPOSURE |       |       |       |       |       |                    |                 |
| Abnormal Air Pressure             | 0     | 0     | 0     | 0     | 0     | 0                  | 0.0%            |
| Acid Chemicals                    | 2     | 5     | 4     | 3     | 7     | 21                 | 0.2%            |
| Cold Objects or Substances        | 0     | 1     | 0     | 0     | 0     | 1                  | 0.0%            |
| Contact wit