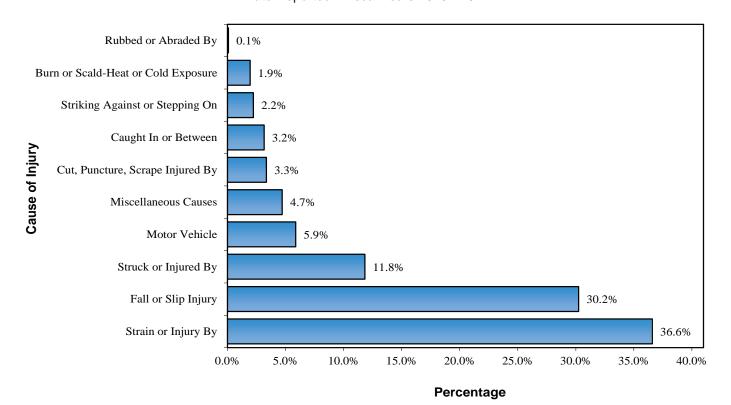

|
| Striking Against or Stepping On   | 76    | 75    | 70    | 55    | 61    | 337                | 2.2%            |
| Burn, Scald-Heat or Cold Exposure | 72    | 62    | 61    | 41    | 58    | 294                | 1.9%            |
| Rubbed or Abraded By              | 3     | 3     | 2     | 3     | 0     | 11                 | 0.1%            |
| Uncoded                           | 0     | 0     | 0     | 0     | 0     | 0                  | 0.0%            |
| Totals                            | 3,502 | 3,530 | 3,222 | 2,471 | 2,383 | 15,108             | 100.0%          |

\*Column may not sum to 100% due to rounding.

Data as of September each year

Figure 4 Distribution of Claims by Cause of Injury - General Indemnity Claims Only Date Reported - Fiscal Years 2013 - 2017



| Table 12                                                  |
|-----------------------------------------------------------|
| <b>Distribution of Claims by Cause of Injury - Detail</b> |
| Indemnity Claims Only                                     |
| Date Reported - Fiscal Years 2013 - 2017                  |

| Fiscal Year:                    | FY 13 | FY 14 | FY 15 | FY 16 | FY 17 | Five Year<br>Total | % of<br>Claims* |
|---------------------------------|-------|-------|-------|-------|-------|--------------------|-----------------|
| BURN, SCALD-HEAT OR COLD EXP    | OSURE |       |       |       |       |                    |                 |
| Abnormal Air Pressure           | 0     | 1     | 0     | 0     | 0     | 1                  | 0.0%            |
| Acid Chemicals