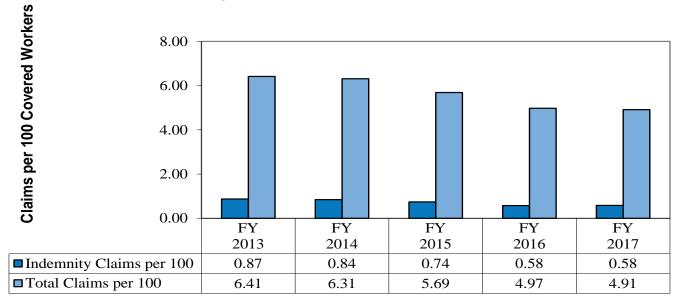

|
|                                             |         |         |         |         |         |                    |                |
| INCIDENT RATES                              |         |         |         |         |         |                    |                |
| Indemnity Claims per 100 Covered<br>Workers | 0.87    | 0.84    | 0.74    | 0.58    | 0.58    |                    |                |
| Total Claims per 100 Covered<br>Workers     | 6.41    | 6.31    | 5.69    | 4.97    | 4.91    |                    |                |

Data as of September each year

Total claims per 100 covered workers has decreased by 23% from FY 2013 to FY 2017

#### Figure 9 Claim Incident Rates Date Reported - Fiscal Years 2013 - 2017

Claim Incident Rates per 100 Covered Workers



Figure 10 Claim & Covered Workforce Statistics Date Reported - Fiscal Years 2013 - 2017

**Claims vs Covered Workforce** 



\*Source: Job Service ND

**Claims Filed** 

# **SECTION II TIPS FOR EMPLOYERS:** Reducing Workers' Compensation Costs



### Safety: A Key Feature of Your Business

### Attention to Safety not only helps protect a business's most valuable resource, its people, it also helps prevent both personal and financial loss.

- 1. Make safety a part of the workplace. As an employer, you are responsible for providing a safe and healthy work environment for your workers. You can control what happens before a work injury occurs. Identifying hazards that have the potential to cause injury may avoid a workers' compensation claim altogether. You can lower the chance of a work inj