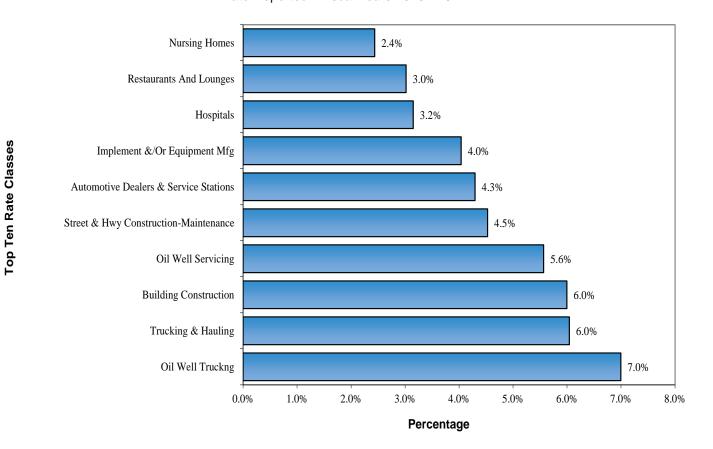

| 4.3%            |
| 3504 | Implement &/or Equipment Mfg.    | 115   | 119   | 122   | 127   | 127   | 610                | 4.0%            |
| 9040 | Hospitals                        | 112   | 96    | 86    | 80    | 102   | 476                | 3.2%            |
| 9071 | Restaurants and Lounges          | 100   | 98    | 106   | 76    | 76    | 456                | 3.0%            |
| 9041 | Nursing Homes                    | 86    | 68    | 57    | 69    | 88    | 368                | 2.4%            |
|      | Totals                           | 1,597 | 1,587 | 1,558 | 1,142 | 1,076 | 6,960              | 43.6%           |

Data as of September each year

Figure 8 Distribution of Claims by Top Ten Rate Classes Indemnity Claims Only Date Reported - Fiscal Years 2013 - 2017



## Table 20FatalitiesDate Reported - Fiscal Years 2013 - 2017

| Fiscal Year:                                                          | FY 13 | FY 14 | FY 15 | FY 16 | FY 17 | Five Year<br>Total | % of<br>Claims* |
|-----------------------------------------------------------------------|-------|-------|-------|-------|-------|--------------------|-----------------|
| Burn or Scald-Heat or Cold Exposure - Contact with Hot Object         | 1     | 0     | 0     | 0     | 0     | 1                  | 0.5%            |
| Burn or Scald-Heat or Cold Exposure - Fire or Flame                   | 1     | 0     | 1     | 0     | 0     | 2                  | 1.0%            |
| Caught In or Between - Machine or Machinery                           | 1     | 1     | 1     | 0     | 1     | 4