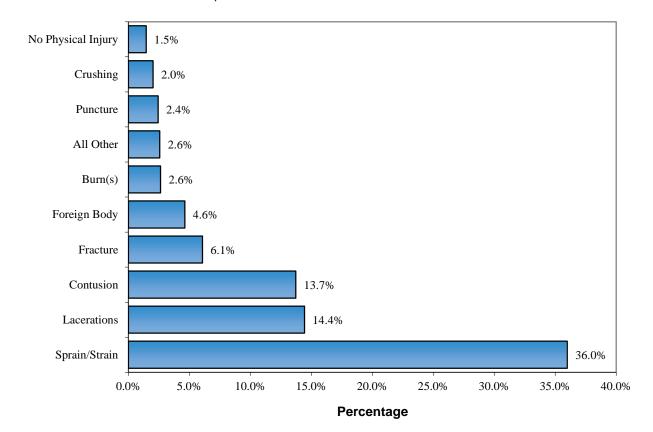

| Table 6                                                |
|--------------------------------------------------------|
| Distribution of Claims by The Top 10 Natures of Injury |
| All Claims Filed                                       |

| Date Reported - Fiscal | Years 2013 · | 2017 |
|------------------------|--------------|------|
|------------------------|--------------|------|

|                    | Fiscal Year: | FY 13  | FY 14  | FY 15  | FY 16  | FY 17  | Five Year<br>Total | % of<br>Claims |
|--------------------|--------------|--------|--------|--------|--------|--------|--------------------|----------------|
| Sprain/Strain      |              | 9,068  | 9,537  | 8,911  | 7,786  | 7,302  | 42,604             | 36.0%          |
| Lacerations        |              | 3,769  | 3,692  | 3,659  | 3,074  | 2,903  | 17,097             | 14.4%          |
| Contusion          |              | 3,429  | 3,733  | 3,357  | 2,917  | 2,814  | 16,250             | 13.7%          |
| Fracture           |              | 1,603  | 1,637  | 1,575  | 1,193  | 1,181  | 7,189              | 6.1%           |
| Foreign Body       |              | 1,310  | 1,237  | 1,205  | 941    | 781    | 5,474              | 4.6%           |
| Burn(s)            |              | 704    | 682    | 690    | 566    | 480    | 3,122              | 2.6%           |
| All Other          |              | 783    | 569    | 573    | 574    | 545    | 3,044              | 2.6%           |
| Puncture           |              | 581    | 594    | 603    | 590    | 512    | 2,880              | 2.4%           |
| Crushing           |              | 473    | 515    | 516    | 449    | 443    | 2,396              | 2.0%           |
| No Physical Injury |              | 271    | 342    | 321    | 359    | 435    | 1,728              | 1.5%           |
|                    | Totals       | 21,991 | 22,538 | 21,410 | 18,449 | 17,396 | 101,784            | 86.0%          |