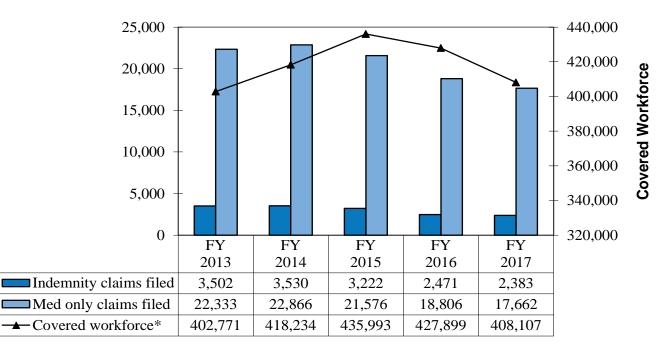

|                |
| INCIDENT RATES                              |         |         |         |         |         |                    |                |
| Indemnity Claims per 100 Covered<br>Workers | 0.87    | 0.84    | 0.74    | 0.58    | 0.58    |                    |                |
| Total Claims per 100 Covered<br>Workers     | 6.41    | 6.31    | 5.69    | 4.97    | 4.91    |                    |                |

Data as of September each year

Total claims per 100 covered workers has decreased by 23% from FY 2013 to FY 2017

#### Figure 9 Claim Incident Rates Date Reported - Fiscal Years 2013 - 2017

Claim Incident Rates per 100 Covered Workers



Figure 10 Claim & Covered Workforce Statistics Date Reported - Fiscal Years 2013 - 2017

**Claims vs Covered Workforce** 



\*Source: Job Service ND

**Claims Filed** 

# **SECTION II TIPS FOR EMPLOYERS:** Reducing Workers' Compensation Costs



### Safety: A Key Feature of Your Business

### Attention to Safety not only helps protect a business's most valuable resource, its people, it also helps prevent both personal and financial loss.

- 1. Make safety a part of the workplace. As an employer, you are responsible for providing a safe and healthy work environment for your workers. You can control what happens before a work injury occurs. Identifying hazards that have the potential to cause injury may avoid a workers' compensation claim altogether. You can lower the chance of a work injury occurring if you make safety a part of your work culture, and many tools are available for you to help bring this about.