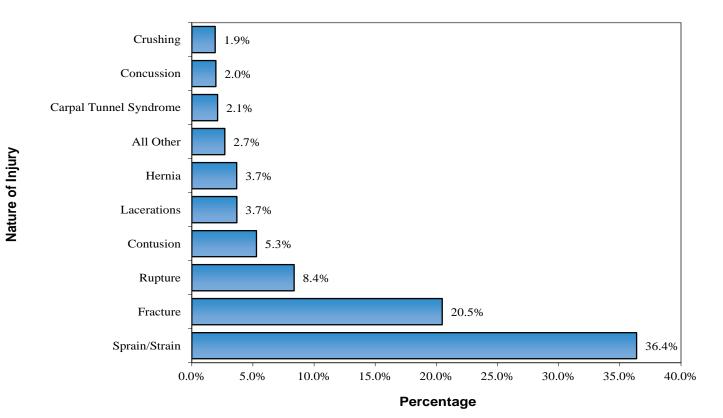

555                | 3.7%           |
| All Other              |              | 116   | 87    | 90    | 59    | 56    | 408                | 2.7%           |
| Carpal Tunnel Syndrome |              | 77    | 90    | 55    | 49    | 47    | 318                | 2.1%           |
| Concussion             |              | 50    | 78    | 70    | 50    | 50    | 298                | 2.0%           |
| Crushing               |              | 66    | 64    | 64    | 48    | 47    | 289                | 1.9%           |
|                        | Totals       | 3,027 | 3,068 | 2,780 | 2,149 | 2,052 | 13,076             | 86.6%          |

Data as of September each year

Figure 2 Distribution of Claims by the Top Ten Natures of Injury Indemnity Claims Only Date Reported - Fiscal Years 2013 - 2017



| Table 9                                                    |
|------------------------------------------------------------|
| <b>Distribution of Claims by Cause of Injury - General</b> |
| All Claims Filed                                           |

Date Reported - Fiscal Years 2013 - 2017

| Fiscal Year:                      | FY 13  | FY 14  | FY 15  | FY 16  | FY 17  | Five Year<br>Total | % of<br>Claims* |
|-----------------------------------|--------|--------|--------|--------|--------|--------------------|-----------------|
| Strain or Injury By               | 7,052  | 7,231  | 6,917  | 5,931  | 5,679  | 32,810             | 27.7%           |
| Fall or Slip Injury               | 5,315  | 5,549  | 4,716  | 4,126  | 4,055  | 23,761             | <b>20.1%</b>    |
| Struck or Inj