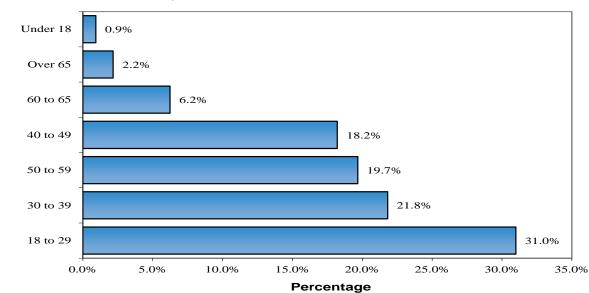

,309  | 3,861  | 23,284             | 19.7%           |
| 50 to 59              | 4,939     | 4,878  | 4,420  | 3,753  | 3,562  | 21,552             | 18.2%           |
| 60 to 65              | 1,442     | 1,418  | 1,533  | 1,420  | 1,565  | 7,378              | 6.2%            |
| Over 65               | 551       | 446    | 513    | 484    | 568    | 2,562              | 2.2%            |
| Uncoded               | 0         | 0      | 0      | 0      | 0      | 0                  | 0.0%            |
| Total All Clair       | ns 25,835 | 26,396 | 24,798 | 21,277 | 20,045 | 118,351            | 100.0%          |

Data as of September each year

\*Column may not sum to 100% due to rounding.

Figure 5 Distribution of Claims by Age at Time of Injury Date Reported - Fiscal Years 2013 - 2017



Age at time of Injury (All Claims)

### Table 14 Distribution of Claims by Day of Occurrence Date Reported - Fiscal Years 2013 - 2017

| Fiscal Year            | FY 13    | FY 14  | FY 15  | FY 16  | FY 17  | Five Year<br>Total | % of<br>Claims* |
|------------------------|----------|--------|--------|--------|--------|--------------------|-----------------|
| INDEMNITY CLAIMS       |          |        |        |        |        |                    |                 |
| Monday                 | 690      | 700    | 572    | 452    | 466    | 2,880              | 19.1%           |
| Tuesday                | 631      | 597    | 593    | 484    | 411    | 2,716              | 18.0%           |
| Wednesday              | 582      | 586    | 548    | 459    | 402    | 2,577              | 17.