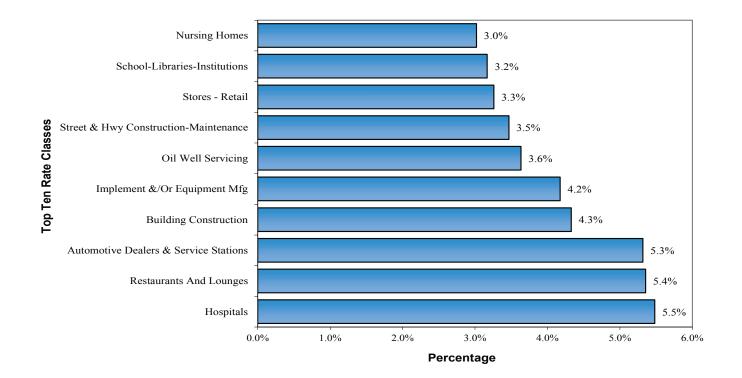

1,068  | 1,088  | 1,166  | 456   | 522   | 4,300              | 3.6%            |
| 6042 | Street & Road Construction/<br>Maintenance | 871    | 940    | 844    | 769   | 679   | 4,103              | 3.5%            |
| 8000 | Stores - Retail                            | 796    | 885    | 762    | 712   | 702   | 3,857              | 3.3%            |
| 9062 | Schools/Libraries/Institutions             | 712    | 747    | 737    | 748   | 805   | 3,749              | 3.2%            |
| 9041 | Nursing Homes                              | 694    | 685    | 693    | 723   | 778   | 3,573              | 3.0%            |
|      | Totals                                     | 10,600 | 10,398 | 10,365 | 8,876 | 8,518 | 48,757             | 41.2%           |

Data as of September each year







## Table 18 Distribution of Claims by Rate Class Indemnity Claims Only Date Reported - Fiscal Years 2013 - 2017

|      | Fiscal Year:                                   | FY 13 | FY 14 | FY 15 | FY 16 | FY 17 | Five Year<br>Total | % of<br>Claims* |
|------|------------------------------------------------|-------|-------|-------|-------|-------|--------------------|-----------------|
| 7405 | Aircraft Flying Operations                     | 0     | 2     | 1     | 2     | 3     | 8                  | 0.1%            |
| 7403 | Aircraft Ground Crew Operations                | 14    | 11    | 10    | 10    | 8     | 53                 | 0.4%            |
| 9182 | Amusement Parks/Park Boards                    | 9     | 5     | 12    | 7     | 11    | 44                 | 0.3%            |