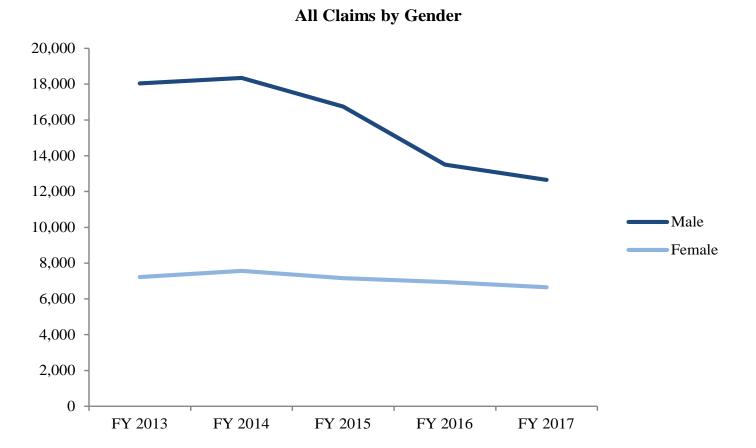

TOTAL CLAIMS     |                  |        |        |        |        |        |                    |                 |
| Males            |                  | 18,042 | 18,349 | 16,749 | 13,503 | 12,652 | 79,295             | 67.0%           |
| Females          |                  | 7,217  | 7,564  | 7,165  | 6,949  | 6,646  | 35,541             | 30.0%           |
| Uncoded          |                  | 576    | 483    | 884    | 825    | 747    | 3,515              | 3.0%            |
|                  | Total All Claims | 25,835 | 26,396 | 24,798 | 21,277 | 20,045 | 118,351            | 100.0%          |

\*Column may not sum to 100% due to rounding.

Data as of September each year

Figure 6 Distribution of Claims by Gender at Time of Injury Date Reported - Fiscal Years 2013 - 2017



# Table 16Distribution of Claims by Rate ClassAll Claims FiledDate Reported - Fiscal Years 2013 - 2017

|      |                                                | ale Reporte |       |       | 2011  |       |                    |                 |
|------|------------------------------------------------|-------------|-------|-------|-------|-------|--------------------|-----------------|
|      | Fiscal Year:                                   | FY 13       | FY 14 | FY 15 | FY 16 | FY 17 | Five Year<br>Total | % of<br>Claims* |
| 3505 | Ag. & Const Machinery Mfg.                     | 0           | 0     | 1     | 0     | 0     | 1                  | 0.0%            |
| 7405 | Aircraft Flying Operations                     | 2           | 6     | 6     | 13    | 7     | 34