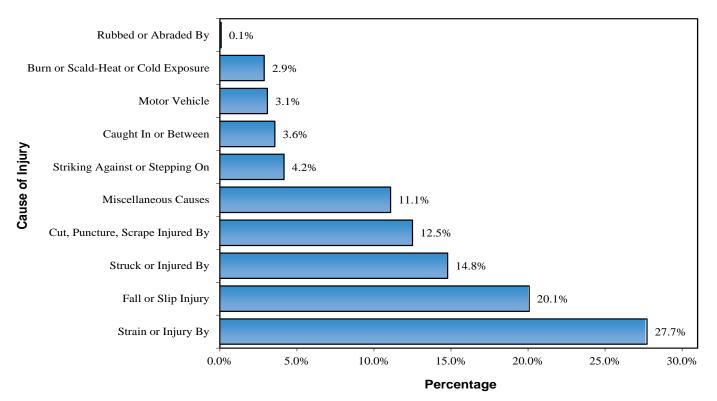

| 3.6%            |
| Motor Vehicle                     | 925    | 842    | 791    | 560    | 544    | 3,662              | 3.1%            |
| Burn, Scald-Heat or Cold Exposure | 745    | 781    | 717    | 605    | 568    | 3,416              | 2.9%            |
| Rubbed or Abraded By              | 15     | 22     | 8      | 40     | 17     | 102                | 0.1%            |
| Uncoded                           | 16     | 4      | 0      | 0      | 0      | 20                 | 0.0%            |
| Totals                            | 25,835 | 26,396 | 24,798 | 21,277 | 20,045 | 118,351            | 100.0%          |

\*Column may not sum to 100% due to rounding.

Data as of September each year

Figure 3 Distribution of Claims by Cause of Injury - General All Claims Filed





| Table 10                                           |
|----------------------------------------------------|
| Distribution of Claims by Cause of Injury - Detail |
| All Claims Filed                                   |
| Date Reported - Fiscal Years 2013 - 2017           |

| Fiscal Year:                                                   | FY 13        | FY 14         | FY 15        | FY 16        | FY 17        | Five Year<br>Total     | % of<br>Claims* |
|----------------------------------------------------------------|--------------|---------------|--------------|--------------|--------------|------------------------|-----------------|
| BURN, SCALD-HEAT OR COLD EXP                                   | OSURE        |               |              |              |              |