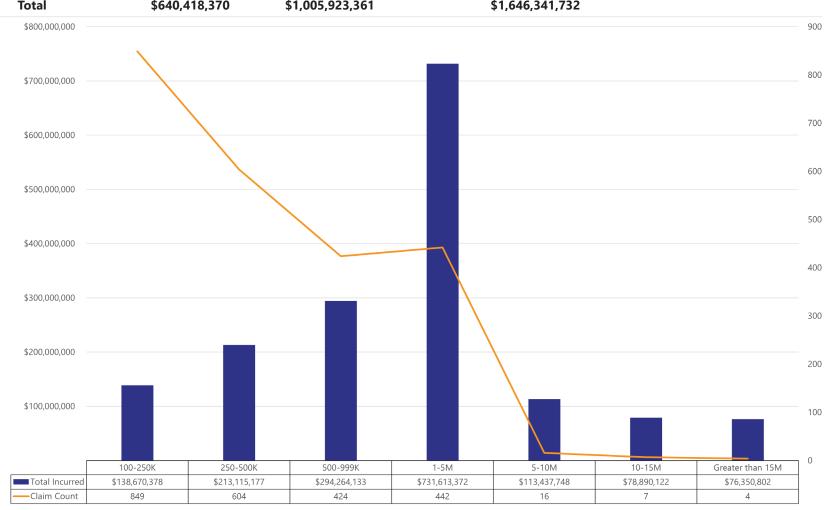

## **OPEN CLAIMS GREATER THAN \$100,000**

|                  | <b>Total Reserves</b> | Total Paid      | Total Incurred (Paid & Reserves) | <b>Claim Count</b> |
|------------------|-----------------------|-----------------|----------------------------------|--------------------|
| 100-250K         | 29,197,014            | 109,473,364     | 138,670,378                      | 849                |
| 250-500K         | 46,224,932            | 166,890,245     | 213,115,177                      | 604                |
| 500-999K         | 66,713,366            | 227,550,767     | 294,264,133                      | 424                |
| 1-5M             | 334,808,093           | 396,805,279     | 731,613,372                      | 442                |
| 5-10M            | 59,988,009            | 53,449,740      | 113,437,748                      | 16                 |
| 10-15M           | 52,376,543            | 26,513,579      | 78,890,122                       | 7                  |
| Greater than 15M | 51,110,413            | 25,240,389      | 76,350,802                       | 4                  |
| Total            | \$640,418,370         | \$1,005,923,361 | \$1,646,341,732                  |                    |

As of 11/30/2024

\* Undeveloped - reported losses excluding IBNR